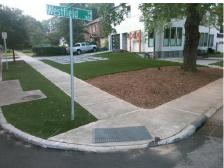

## **Access Compliance Report Public Rights-of-Way** (Curb Ramps)

Intersection ID: 17405 Main Street: RIDGEWOOD AV **Cross Street: WESTFIELD RD** Location: SE ADA ID: 80295C34946E Ramp Type: PerpDiag Initial Pass/Fail: Fail **Overall Compliance: No Severity Score:** 8.75

**Codes/Mitigation Info/Possible Solution** 

Street 1 Name Stop Condition-Street 2 Street 2 Name Stop Condition-Street 1 **RIDGEWOOD AV** StopSign **WESTFIELD RD** None

Remove & Replace Curb Ramp With **Two New Directional Ramps or** Equivalent.

Surveyor Notes:

N/A

PROW/ADA:

Not Found, R304.5.1

Total Cost:

3200.00

| Field Measurements/Component Compliance |                       |      |      |                             |      |
|-----------------------------------------|-----------------------|------|------|-----------------------------|------|
| Compliance Description                  |                       | Data | Comp | liance Description          | Data |
| N/A                                     | Ramp Length (in)      | 64.0 | Yes  | Ramp Slope (%)              | 5.3  |
| No                                      | Ramp Width (in)       | 40.0 | Yes  | Ramp XSlope (%)             | 1.2  |
| N/A                                     | Flare Type LT         | N/A  | N/A  | Flare Type RT               | N/A  |
| N/A                                     | Flare Slope LT (%)    | N/A  | N/A  | Flare Slope RT (%)          | N/A  |
| N/A                                     | Flare Traversable LT? | N/A  | N/A  | Flare Traversable RT?       | N/A  |
| N/A                                     | Landing Length (in)   | N/A  | N/A  | DWS Provided?               | N/A  |
| N/A                                     | Landing Width (in)    | N/A  | N/A  | DWS Contrast?               | N/A  |
| N/A                                     | Landing Slope (%)     | N/A  | N/A  | DWS Length (in)             | N/A  |
| N/A                                     | Landing X Slope (%)   | N/A  | N/A  | DWS Full Width?             | N/A  |
| N/A                                     | Landing Curb? (Y/N)   | N/A  | N/A  | DWS Offset (in)             | N/A  |
| N/A                                     | Shared Landing?       | N/A  |      |                             |      |
| N/A                                     | Gutter Ponding?       | N/A  | N/A  | Gutter Slope (%)            | N/A  |
| N/A                                     | Gutter Lip Ht (in)    | N/A  | N/A  | Gutter X Slope (%)          | N/A  |
| N/A                                     | Painted X Walk1?      | No   | N/A  | Painted X Walk2?            | No   |
|                                         | X Walk 1 Direction    | To N |      | X Walk 2 Direction          | To W |
| N/A                                     | X Walk 1 Width (in)   | N/A  | N/A  | X Walk 2 Width (in)         | N/A  |
|                                         | X Walk 1 Slope (%)    | 3.8  |      | X Walk 2 Slope (%)          | 2.3  |
|                                         | X Walk 1 X Slope (%)  | 2.2  |      | X Walk 2 X Slope (%)        | 1.7  |
| N/A                                     | Ramp inside XWalk1?   | N/A  | N/A  | Ramp inside XWalk2?         | N/A  |
|                                         | Road Slope (%)        | 3.2  | N/A  | Clear Space?                | N/A  |
|                                         | Road X Slope (%)      | 1.2  | N/A  | Clear Space to XWalk (in)   | N/A  |
| N/A                                     | Any Obstructions?     | N/A  | N/A  | Storm Grate/Utility Hazard? | N/A  |
|                                         | Obstruction Type      |      |      | Storm Grate/Utility Type    |      |
|                                         |                       | N/A  |      |                             | N/A  |
|                                         |                       |      | Yes  | Surface Condition? (G/P)    | Good |