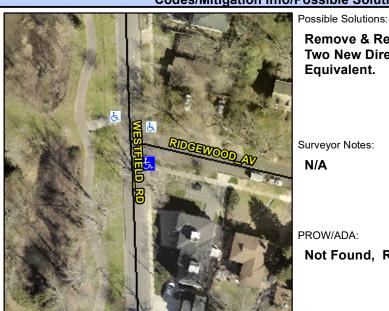

## **Access Compliance Report Public Rights-of-Way** (Curb Ramps)

Intersection ID: 17405 Main Street: RIDGEWOOD AV **Cross Street: WESTFIELD RD** Location: SE ADA ID: 80295C34946E Ramp Type: PerpDiag Initial Pass/Fail: Fail **Overall Compliance: No Severity Score:** 8.75

**Codes/Mitigation Info/Possible Solution** 

Street 1 Name Stop Condition-Street 2 Street 2 Name Stop Condition-Street 1 **RIDGEWOOD AV** StopSign **WESTFIELD RD** None

Remove & Replace Curb Ramp With **Two New Directional Ramps or** Equivalent.