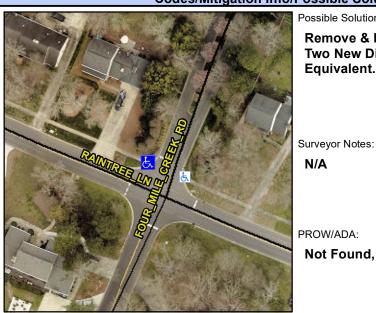

## **Access Compliance Report Public Rights-of-Way** (Curb Ramps)

Intersection ID: 26149 Main Street: FOUR\_MILE\_CREEK\_RD **Cross Street: RAINTREE LN** Location: NW ADA ID: 802C121AFB64 Ramp Type: BlendTrans1 Initial Pass/Fail: Fail **Overall Compliance: No Severity Score:** 8.75

**Codes/Mitigation Info/Possible Solution** 

**FOUR MILE CREEK RD** Street 1 Name Stop Condition-Street 1 StopSign Street 2 Name N/A Stop Condition-Street 2 N/A Possible Solutions: Remove & Replace Curb Ramp With **Two New Directional Ramps or** Equivalent.