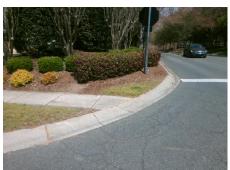

**Codes/Mitigation Info/Possible Solution** 

**FOUR MILE CREEK RD** Street 1 Name Stop Condition-Street 1 StopSign Street 2 Name N/A Stop Condition-Street 2 N/A Possible Solutions: Remove & Replace Curb Ramp With **Two New Directional Ramps or** Equivalent.

N/A

PROW/ADA:

Not Found, R304.5.1

Total Cost:

3200.00

| Field Measurements/Component Compliance |                       |       |                        |                             |      |
|-----------------------------------------|-----------------------|-------|------------------------|-----------------------------|------|
| Compliance Description                  |                       | Data  | Compliance Description |                             | Data |
| N/A                                     | Ramp Length (in)      | 25.0  | Yes                    | BlendTrans Slope (%)        | 1.9  |
| No                                      | Ramp Width (in)       | 45.5  | Yes                    | BlendTrans XSlope (%)       | 1.6  |
| N/A                                     | Flare Type LT         | N/A   | N/A                    | Flare Type RT               | N/A  |
| N/A                                     | Flare Slope LT (%)    | N/A   | N/A                    | Flare Slope RT (%)          | N/A  |
| N/A                                     | Flare Traversable LT? | N/A   | N/A                    | Flare Traversable RT?       | N/A  |
| N/A                                     | Landing Length (in)   | N/A   | N/A                    | DWS Provided?               | N/A  |
| N/A                                     | Landing Width (in)    | N/A   | N/A                    | DWS Contrast?               | N/A  |
| N/A                                     | Landing Slope (%)     | N/A   | N/A                    | DWS Length (in)             | N/A  |
| N/A                                     | Landing X Slope (%)   | N/A   | N/A                    | DWS Full Width?             | N/A  |
| N/A                                     | Landing Curb? (Y/N)   | N/A   | N/A                    | DWS Offset (in)             | N/A  |
| N/A                                     | Shared Landing?       | N/A   |                        |                             |      |
| N/A                                     | Gutter Ponding?       | N/A   | N/A                    | Gutter Slope (%)            | N/A  |
| N/A                                     | Gutter Lip Ht (in)    | N/A   | N/A                    | Gutter X Slope (%)          | N/A  |
| N/A                                     | Painted X Walk1?      | No    | N/A                    | Painted X Walk2?            | N/A  |
|                                         | X Walk 1 Direction    | To SE |                        | X Walk 2 Direction          | N/A  |
|                                         | X Walk 1 Width (in)   | N/A   |                        | X Walk 2 Width (in)         | N/A  |
|                                         | X Walk 1 Slope (%)    | 3.3   |                        | X Walk 2 Slope (%)          | N/A  |
|                                         | X Walk 1 X Slope (%)  | 2.0   |                        | X Walk 2 X Slope (%)        | N/A  |
| N/A                                     | Ramp inside XWalk1?   | N/A   | N/A                    | Ramp inside XWalk2?         | N/A  |
|                                         | Road Slope (%)        | 2.0   |                        | Clear Space?                | N/A  |
|                                         | Road X Slope (%)      | 3.3   | N/A                    | Clear Space to XWalk (in)   | N/A  |
| N/A                                     | Any Obstructions?     | N/A   | N/A                    | Storm Grate/Utility Hazard? | N/A  |
|                                         | Obstruction Type      |       |                        | Storm Grate/Utility Type    |      |
|                                         |                       | N/A   |                        |                             | N/A  |
|                                         |                       |       | Yes                    | Surface Condition? (G/P)    | Good |
| MARKET                                  |                       |       | No                     | Curb Slope (%)              | 5.9  |