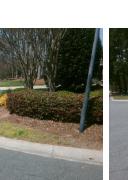

**Codes/Mitigation Info/Possible Solution** 

**FOUR MILE CREEK RD** Street 1 Name Stop Condition-Street 1 StopSign Street 2 Name N/A Stop Condition-Street 2 N/A Possible Solutions: Remove & Replace Curb Ramp With **Two New Directional Ramps or** Equivalent.

N/A

PROW/ADA:

Not Found, R304.5.1

Total Cost:

3200.00

| Field Measurements/Component Compliance |                       |       |                        |                             |      |
|-----------------------------------------|-----------------------|-------|------------------------|-----------------------------|------|
| Compliance Description                  |                       | Data  | Compliance Description |                             | Data |
| N/A                                     | Ramp Length (in)      | 25.0  | Yes                    | BlendTrans Slope (%)        | 1.9  |
| No                                      | Ramp Width (in)       | 45.5  | Yes                    | BlendTrans XSlope (%)       | 1.6  |
| N/A                                     | Flare Type LT         | N/A   | N/A                    | Flare Type RT               | N/A  |
| N/A                                     | Flare Slope LT (%)    | N/A   | N/A                    | Flare Slope RT (%)          | N/A  |
| N/A                                     | Flare Traversable LT? | N/A   | N/A                    | Flare Traversable RT?       | N/A  |
| N/A                                     | Landing Length (in)   | N/A   | N/A                    | DWS Provided?               | N/A  |
| N/A                                     | Landing Width (in)    | N/A   | N/A                    | DWS Contrast?               | N/A  |
| N/A                                     | Landing Slope (%)     | N/A   | N/A                    | DWS Length (in)             | N/A  |
| N/A                                     | Landing X Slope (%)   | N/A   | N/A                    | DWS Full Width?             | N/A  |
| N/A                                     | Landing Curb? (Y/N)   | N/A   | N/A                    | DWS Offset (in)             | N/A  |
| N/A                                     | Shared Landing?       | N/A   |                        |                             |      |
| N/A                                     | Gutter Ponding?       | N/A   | N/A                    | Gutter Slope (%)            | N/A  |
| N/A                                     | Gutter Lip Ht (in)    | N/A   | N/A                    | Gutter X Slope (%)          | N/A  |
| N/A                                     | Painted X Walk1?      | No    | N/A                    | Painted X Walk2?            | N/A  |
|                                         | X Walk 1 Direction    | To SE |                        | X Walk 2 Direction          | N/A  |
|                                         | X Walk 1 Width (in)   | N/A   |                        | X Walk 2 Width (in)         | N/A  |
|                                         | X Walk 1 Slope (%)    | 3.3   |                        | X Walk 2 Slope (%)          | N/A  |
|                                         | X Walk 1 X Slope (%)  | 2.0   |                        | X Walk 2 X Slope (%)        | N/A  |
| N/A                                     | Ramp inside XWalk1?   | N/A   | N/A                    | Ramp inside XWalk2?         | N/A  |
|                                         | Road Slope (%)        | 2.0   |                        | Clear Space?                | N/A  |
|                                         | Road X Slope (%)      | 3.3   | N/A                    | Clear Space to XWalk (in)   | N/A  |
| N/A                                     | Any Obstructions?     | N/A   | N/A                    | Storm Grate/Utility Hazard? | N/A  |
|                                         | Obstruction Type      |       |                        | Storm Grate/Utility Type    |      |
|                                         |                       | N/A   |                        |                             | N/A  |
|                                         |                       |       | Yes                    | Surface Condition? (G/P)    | Good |
| MARKET                                  |                       |       | No                     | Curb Slope (%)              | 5.9  |