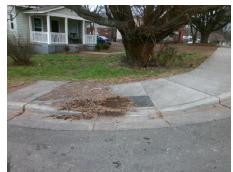

Possible Solutions:

Remove & Replace Entire Ramp.

Surveyor Notes:

N/A

PROW/ADA:

Not Found, R304.5.1, R304.2.2,
R304.5.3

| Total Cost: | \$<br>1850.00 |
|-------------|---------------|

| Comp | liance Description    | Data | Comp | oliance Description         | Data |
|------|-----------------------|------|------|-----------------------------|------|
| N/A  | Ramp Length (in)      | 72.0 | No   | Ramp Slope (%)              | 8.6  |
| No   | Ramp Width (in)       | 47.0 | No   | Ramp XSlope (%)             | 8.7  |
| N/A  | Flare Type LT         | N/A  | N/A  | Flare Type RT               | N/A  |
| N/A  | Flare Slope LT (%)    | N/A  | N/A  | Flare Slope RT (%)          | N/A  |
| N/A  | Flare Traversable LT? | N/A  | N/A  | Flare Traversable RT?       | N/A  |
| N/A  | Landing Length (in)   | N/A  | N/A  | DWS Provided?               | N/A  |
| N/A  | Landing Width (in)    | N/A  | N/A  | DWS Contrast?               | N/A  |
| N/A  | Landing Slope (%)     | N/A  | N/A  | DWS Length (in)             | N/A  |
| N/A  | Landing X Slope (%)   | N/A  | N/A  | DWS Full Width?             | N/A  |
| N/A  | Landing Curb? (Y/N)   | N/A  | N/A  | DWS Offset (in)             | N/A  |
| N/A  | Shared Landing?       | N/A  |      |                             |      |
| N/A  | Gutter Ponding?       | N/A  | N/A  | Gutter Slope (%)            | N/A  |
| N/A  | Gutter Lip Ht (in)    | N/A  | N/A  | Gutter X Slope (%)          | N/A  |
| N/A  | Painted X Walk1?      | No   | N/A  | Painted X Walk2?            | N/A  |
|      | X Walk 1 Direction    | To S |      | X Walk 2 Direction          | N/A  |
| N/A  | X Walk 1 Width (in)   | N/A  | N/A  | X Walk 2 Width (in)         | N/A  |
|      | X Walk 1 Slope (%)    | 1.3  |      | X Walk 2 Slope (%)          | N/A  |
|      | X Walk 1 X Slope (%)  | 5.1  |      | X Walk 2 X Slope (%)        | N/A  |
| N/A  | Ramp inside XWalk1?   | N/A  | N/A  | Ramp inside XWalk2?         | N/A  |
|      | Road Slope (%)        | N/A  | N/A  | Clear Space?                | N/A  |
|      | Road X Slope (%)      | N/A  | N/A  | Clear Space to XWalk (in)   | N/A  |
| N/A  | Any Obstructions?     | N/A  | N/A  | Storm Grate/Utility Hazard? | N/A  |
|      | Obstruction Type      |      |      | Storm Grate/Utility Type    |      |
|      |                       | N/A  |      |                             | N/A  |
|      |                       |      | Yes  | Surface Condition? (G/P)    | Good |
|      |                       |      |      |                             |      |