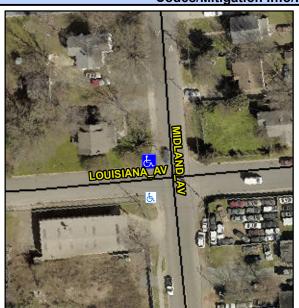

## Access Compliance Report Public Rights-of-Way (Curb Ramps)

Intersection ID: 12319 Main Street: MIDLAND\_AV Cross Street: LOUISIANA\_AV Location: NW

ADA ID: 802C5747BEB2 Ramp Type: Perp Initial Pass/Fail: Fail Overall Compliance: No Severity Score: 46.25

## Field Measurements/Component Compliance

| Street 1 Name           | LOUISIANNA AV |
|-------------------------|---------------|
| Stop Condition-Street 2 | StopSign      |
| Street 2 Name           | N/A           |
| Stop Condition-Street 1 | N/A           |