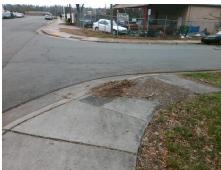

Possible Solutions:

Remove & Replace Entire Ramp.

Surveyor Notes:

N/A

PROW/ADA:

Not Found, R304.5.1, R304.2.2,
R304.5.3

| Total Cost: | \$<br>1850.00 |
|-------------|---------------|

| Comp | liance Description    | Data | Comp | oliance Description         | Data |
|------|-----------------------|------|------|-----------------------------|------|
| N/A  | Ramp Length (in)      | 72.0 | No   | Ramp Slope (%)              | 8.6  |
| No   | Ramp Width (in)       | 47.0 | No   | Ramp XSlope (%)             | 8.7  |
| N/A  | Flare Type LT         | N/A  | N/A  | Flare Type RT               | N/A  |
| N/A  | Flare Slope LT (%)    | N/A  | N/A  | Flare Slope RT (%)          | N/A  |
| N/A  | Flare Traversable LT? | N/A  | N/A  | Flare Traversable RT?       | N/A  |
| N/A  | Landing Length (in)   | N/A  | N/A  | DWS Provided?               | N/A  |
| N/A  | Landing Width (in)    | N/A  | N/A  | DWS Contrast?               | N/A  |
| N/A  | Landing Slope (%)     | N/A  | N/A  | DWS Length (in)             | N/A  |
| N/A  | Landing X Slope (%)   | N/A  | N/A  | DWS Full Width?             | N/A  |
| N/A  | Landing Curb? (Y/N)   | N/A  | N/A  | DWS Offset (in)             | N/A  |
| N/A  | Shared Landing?       | N/A  |      |                             |      |
| N/A  | Gutter Ponding?       | N/A  | N/A  | Gutter Slope (%)            | N/A  |
| N/A  | Gutter Lip Ht (in)    | N/A  | N/A  | Gutter X Slope (%)          | N/A  |
| N/A  | Painted X Walk1?      | No   | N/A  | Painted X Walk2?            | N/A  |
|      | X Walk 1 Direction    | To S |      | X Walk 2 Direction          | N/A  |
| N/A  | X Walk 1 Width (in)   | N/A  | N/A  | X Walk 2 Width (in)         | N/A  |
|      | X Walk 1 Slope (%)    | 1.3  |      | X Walk 2 Slope (%)          | N/A  |
|      | X Walk 1 X Slope (%)  | 5.1  |      | X Walk 2 X Slope (%)        | N/A  |
| N/A  | Ramp inside XWalk1?   | N/A  | N/A  | Ramp inside XWalk2?         | N/A  |
|      | Road Slope (%)        | N/A  | N/A  | Clear Space?                | N/A  |
|      | Road X Slope (%)      | N/A  | N/A  | Clear Space to XWalk (in)   | N/A  |
| N/A  | Any Obstructions?     | N/A  | N/A  | Storm Grate/Utility Hazard? | N/A  |
|      | Obstruction Type      |      |      | Storm Grate/Utility Type    |      |
|      |                       | N/A  |      |                             | N/A  |
|      |                       |      | Yes  | Surface Condition? (G/P)    | Good |
|      |                       |      |      |                             |      |