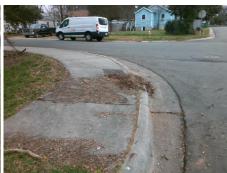

Possible Solutions:

Remove & Replace Entire Ramp.

Surveyor Notes:

N/A

PROW/ADA:

Not Found, R304.5.1, R304.2.2,
R304.5.3

| Total Cost: | \$<br>1850.00 |
|-------------|---------------|

| Comp | liance Description    | Data | Comp | oliance Description         | Data |
|------|-----------------------|------|------|-----------------------------|------|
| N/A  | Ramp Length (in)      | 72.0 | No   | Ramp Slope (%)              | 8.6  |
| No   | Ramp Width (in)       | 47.0 | No   | Ramp XSlope (%)             | 8.7  |
| N/A  | Flare Type LT         | N/A  | N/A  | Flare Type RT               | N/A  |
| N/A  | Flare Slope LT (%)    | N/A  | N/A  | Flare Slope RT (%)          | N/A  |
| N/A  | Flare Traversable LT? | N/A  | N/A  | Flare Traversable RT?       | N/A  |
| N/A  | Landing Length (in)   | N/A  | N/A  | DWS Provided?               | N/A  |
| N/A  | Landing Width (in)    | N/A  | N/A  | DWS Contrast?               | N/A  |
| N/A  | Landing Slope (%)     | N/A  | N/A  | DWS Length (in)             | N/A  |
| N/A  | Landing X Slope (%)   | N/A  | N/A  | DWS Full Width?             | N/A  |
| N/A  | Landing Curb? (Y/N)   | N/A  | N/A  | DWS Offset (in)             | N/A  |
| N/A  | Shared Landing?       | N/A  |      |                             |      |
| N/A  | Gutter Ponding?       | N/A  | N/A  | Gutter Slope (%)            | N/A  |
| N/A  | Gutter Lip Ht (in)    | N/A  | N/A  | Gutter X Slope (%)          | N/A  |
| N/A  | Painted X Walk1?      | No   | N/A  | Painted X Walk2?            | N/A  |
|      | X Walk 1 Direction    | To S |      | X Walk 2 Direction          | N/A  |
| N/A  | X Walk 1 Width (in)   | N/A  | N/A  | X Walk 2 Width (in)         | N/A  |
|      | X Walk 1 Slope (%)    | 1.3  |      | X Walk 2 Slope (%)          | N/A  |
|      | X Walk 1 X Slope (%)  | 5.1  |      | X Walk 2 X Slope (%)        | N/A  |
| N/A  | Ramp inside XWalk1?   | N/A  | N/A  | Ramp inside XWalk2?         | N/A  |
|      | Road Slope (%)        | N/A  | N/A  | Clear Space?                | N/A  |
|      | Road X Slope (%)      | N/A  | N/A  | Clear Space to XWalk (in)   | N/A  |
| N/A  | Any Obstructions?     | N/A  | N/A  | Storm Grate/Utility Hazard? | N/A  |
|      | Obstruction Type      |      |      | Storm Grate/Utility Type    |      |
|      |                       | N/A  |      |                             | N/A  |
|      |                       |      | Yes  | Surface Condition? (G/P)    | Good |
|      |                       |      |      |                             |      |