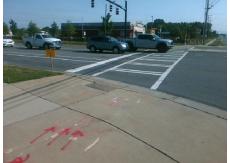

Total Cost: \$ 1600.00

| Comp | liance Description                       | Data       | omponent Compliance  Compliance Description |        |                       | Data |
|------|------------------------------------------|------------|---------------------------------------------|--------|-----------------------|------|
| N/A  | Ramp Length LT (in)                      | 57.0       | N/A                                         |        | Length RT (in)        | 65.0 |
| Yes  | Ramp Width LT (in)                       | 90.0       | Yes                                         |        | Width RT (in)         | 93.0 |
| Yes  | Ramp Slope LT (%)                        | 5.8        | Yes                                         | •      | Slope RT (%)          | 8.2  |
| No   | Ramp XSlope LT (%)                       | 2.2        | No                                          | •      | XSlope RT (%)         | 2.2  |
| N/A  | Landing Length (in)                      | N/A        | N/A                                         | •      | Provided?             | N/A  |
| N/A  | Landing Width (in)                       | N/A        | N/A                                         |        | Contrast?             | N/A  |
| N/A  | Landing Slope (%)                        | N/A        | N/A                                         |        | Length (in)           | N/A  |
| N/A  | Landing X Slope (%)                      | N/A        | N/A                                         |        | Full Width?           | N/A  |
| N/A  | Landing X Slope (%)  Landing Curb? (Y/N) | N/A        | N/A                                         |        | Offset (in)           | N/A  |
| N/A  | Shared Landing?                          | N/A<br>N/A | IN/A                                        | DWS    | Oliset (III)          | N/A  |
| N/A  | ŭ                                        | N/A<br>N/A | N/A                                         | Cutto  | r Clana (0/ )         | N/A  |
|      | Gutter Ponding?                          |            |                                             |        | r Slope (%)           |      |
| N/A  | Gutter Lip Ht (in)                       | N/A        | N/A                                         |        | r X Slope (%)         | N/A  |
| N/A  | Painted X Walk1?                         | Yes        | N/A                                         |        | ed X Walk2?           | N/A  |
|      | X Walk 1 Direction                       | To NE      |                                             |        | k 2 Direction         | N/A  |
| N/A  | X Walk 1 Width (in)                      | 111.0      | N/A                                         |        | k 2 Width (in)        | N/A  |
|      | X Walk 1 Slope (%)                       | 2.2        |                                             |        | k 2 Slope (%)         | N/A  |
|      | X Walk 1 X Slope (%)                     | 0.1        |                                             | X Wal  | k 2 X Slope (%)       | N/A  |
| N/A  | Ramp inside XWalk1?                      | Yes        | N/A                                         | Ramp   | inside XWalk2?        | N/A  |
|      | Road Slope (%)                           | N/A        | N/A                                         | Clear  | Space?                | N/A  |
|      | Road X Slope (%)                         | N/A        | N/A                                         | Clear  | Space to XWalk (in)   | N/A  |
| N/A  | Any Obstructions?                        | N/A        | N/A                                         | Storm  | Grate/Utility Hazard? | N/A  |
|      | Obstruction Type                         |            |                                             | Storm  | Grate/Utility Type    |      |
|      |                                          | N/A        |                                             |        |                       | N/A  |
|      |                                          |            | Yes                                         | Surfac | ce Condition? (G/P)   | Good |
|      |                                          |            | N/A                                         | Curb   | Slope (%)             | 6.0  |