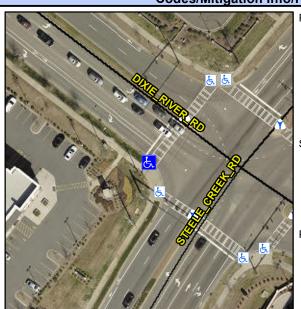

## Access Compliance Report Public Rights-of-Way (Curb Ramps)

Intersection ID: 52288Main Street:STEELE\_CREEK\_RDCross Street:DIXIE\_RIVER\_RDLocation:SWADA ID: 8032A6B341BERamp Type:ParaInitial Pass/Fail:FailOverall Compliance:NoSeverity Score:1.25

## Field Measurements/Component Compliance

Street 1 Name
Stelle CREEK RD
Stop Condition-Street 1
Signal
Street 2 Name
N/A
Stop Condition-Street 2
N/A

| Possible Solutions:           |  |  |  |  |  |  |
|-------------------------------|--|--|--|--|--|--|
| Remove & Replace Entire Ramp. |  |  |  |  |  |  |
|                               |  |  |  |  |  |  |
|                               |  |  |  |  |  |  |
|                               |  |  |  |  |  |  |
|                               |  |  |  |  |  |  |
| Surveyor Notes:               |  |  |  |  |  |  |
| N/A                           |  |  |  |  |  |  |
|                               |  |  |  |  |  |  |
|                               |  |  |  |  |  |  |
| PDOW/ADA                      |  |  |  |  |  |  |
|                               |  |  |  |  |  |  |
| R304.5.3                      |  |  |  |  |  |  |
|                               |  |  |  |  |  |  |
|                               |  |  |  |  |  |  |
|                               |  |  |  |  |  |  |
|                               |  |  |  |  |  |  |
| PROW/ADA: R304.5.3            |  |  |  |  |  |  |