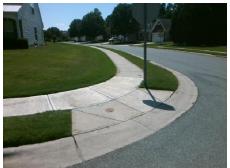

## Access Compliance Report Public Rights-of-Way (Curb Ramps)

Intersection ID: 42365 Main Street: CARDINALS\_NEST\_DR Cross Street: KESTRAL\_RIDGE\_DR Location: SW

ADA ID: 8032B3AB94B5 Ramp Type: PerpDiag Initial Pass/Fail: Fail Overall Compliance: No Severity Score: 12.5

## Field Measurements/Component Compliance

Street 1 Name
Stop Condition-Street 2
Street 2 Name
Stop Condition-Street 1

KESTRAL RIDGE DR None CARDINALS NEST DR StopSign Possible Solutions:

Remove & Replace Curb Ramp With Two New Directional Ramps or Equivalent.

Surveyor Notes:

N/A

PROW/ADA:

Not Found, R304.5.3

Total Cost: \$ 3200.00

| Field Measurements/Component Compilance |                       |      |      |                             |      |
|-----------------------------------------|-----------------------|------|------|-----------------------------|------|
| Compliance Description                  |                       | Data | Comp | oliance Description         | Data |
| N/A                                     | Ramp Length (in)      | 42.0 | Yes  | Ramp Slope (%)              | 6.5  |
| Yes                                     | Ramp Width (in)       | 58.0 | No   | Ramp XSlope (%)             | 5.2  |
| N/A                                     | Flare Type LT         | N/A  | N/A  | Flare Type RT               | N/A  |
| N/A                                     | Flare Slope LT (%)    | N/A  | N/A  | Flare Slope RT (%)          | N/A  |
| N/A                                     | Flare Traversable LT? | N/A  | N/A  | Flare Traversable RT?       | N/A  |
| N/A                                     | Landing Length (in)   | N/A  | N/A  | DWS Provided?               | N/A  |
| N/A                                     | Landing Width (in)    | N/A  | N/A  | DWS Contrast?               | N/A  |
| N/A                                     | Landing Slope (%)     | N/A  | N/A  | DWS Length (in)             | N/A  |
| N/A                                     | Landing X Slope (%)   | N/A  | N/A  | DWS Full Width?             | N/A  |
| N/A                                     | Landing Curb? (Y/N)   | N/A  | N/A  | DWS Offset (in)             | N/A  |
| N/A                                     | Shared Landing?       | N/A  |      |                             |      |
| N/A                                     | Gutter Ponding?       | N/A  | N/A  | Gutter Slope (%)            | N/A  |
| N/A                                     | Gutter Lip Ht (in)    | N/A  | N/A  | Gutter X Slope (%)          | N/A  |
| N/A                                     | Painted X Walk1?      | No   | N/A  | Painted X Walk2?            | No   |
|                                         | X Walk 1 Direction    | To E |      | X Walk 2 Direction          | To N |
| N/A                                     | X Walk 1 Width (in)   | N/A  | N/A  | X Walk 2 Width (in)         | N/A  |
|                                         | X Walk 1 Slope (%)    | 2.3  |      | X Walk 2 Slope (%)          | 1.4  |
|                                         | X Walk 1 X Slope (%)  | 1.2  |      | X Walk 2 X Slope (%)        | 0.4  |
| N/A                                     | Ramp inside XWalk1?   | N/A  | N/A  | Ramp inside XWalk2?         | N/A  |
|                                         | Road Slope (%)        | 2.6  | N/A  | Clear Space?                | N/A  |
|                                         | Road X Slope (%)      | 0.9  | N/A  | Clear Space to XWalk (in)   | N/A  |
| N/A                                     | Any Obstructions?     | N/A  | N/A  | Storm Grate/Utility Hazard? | N/A  |
|                                         | Obstruction Type      |      |      | Storm Grate/Utility Type    |      |
|                                         |                       | N/A  |      |                             | N/A  |
|                                         |                       |      | Yes  | Surface Condition? (G/P)    | Good |
|                                         |                       |      |      |                             |      |