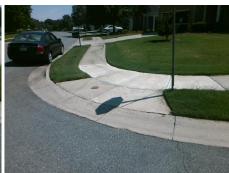

## Access Compliance Report Public Rights-of-Way (Curb Ramps)

Intersection ID: 42365 Main Street: CARDINALS\_NEST\_DR Cross Street: KESTRAL\_RIDGE\_DR Location: SW

ADA ID: 8032B3AB94B5 Ramp Type: PerpDiag Initial Pass/Fail: Fail Overall Compliance: No Severity Score: 12.5

## Field Measurements/Component Compliance

Street 1 Name
Stop Condition-Street 2
Street 2 Name
Stop Condition-Street 1

KESTRAL RIDGE DR None CARDINALS NEST DR StopSign Possible Solutions:

Remove & Replace Curb Ramp With Two New Directional Ramps or Equivalent.

Surveyor Notes:

N/A

PROW/ADA:

Not Found, R304.5.3

Total Cost: \$ 3200.00

| Field Measurements/Component Compilance |                       |      |      |                             |      |
|-----------------------------------------|-----------------------|------|------|-----------------------------|------|
| Compliance Description                  |                       | Data | Comp | oliance Description         | Data |
| N/A                                     | Ramp Length (in)      | 42.0 | Yes  | Ramp Slope (%)              | 6.5  |
| Yes                                     | Ramp Width (in)       | 58.0 | No   | Ramp XSlope (%)             | 5.2  |
| N/A                                     | Flare Type LT         | N/A  | N/A  | Flare Type RT               | N/A  |
| N/A                                     | Flare Slope LT (%)    | N/A  | N/A  | Flare Slope RT (%)          | N/A  |
| N/A                                     | Flare Traversable LT? | N/A  | N/A  | Flare Traversable RT?       | N/A  |
| N/A                                     | Landing Length (in)   | N/A  | N/A  | DWS Provided?               | N/A  |
| N/A                                     | Landing Width (in)    | N/A  | N/A  | DWS Contrast?               | N/A  |
| N/A                                     | Landing Slope (%)     | N/A  | N/A  | DWS Length (in)             | N/A  |
| N/A                                     | Landing X Slope (%)   | N/A  | N/A  | DWS Full Width?             | N/A  |
| N/A                                     | Landing Curb? (Y/N)   | N/A  | N/A  | DWS Offset (in)             | N/A  |
| N/A                                     | Shared Landing?       | N/A  |      |                             |      |
| N/A                                     | Gutter Ponding?       | N/A  | N/A  | Gutter Slope (%)            | N/A  |
| N/A                                     | Gutter Lip Ht (in)    | N/A  | N/A  | Gutter X Slope (%)          | N/A  |
| N/A                                     | Painted X Walk1?      | No   | N/A  | Painted X Walk2?            | No   |
|                                         | X Walk 1 Direction    | To E |      | X Walk 2 Direction          | To N |
| N/A                                     | X Walk 1 Width (in)   | N/A  | N/A  | X Walk 2 Width (in)         | N/A  |
|                                         | X Walk 1 Slope (%)    | 2.3  |      | X Walk 2 Slope (%)          | 1.4  |
|                                         | X Walk 1 X Slope (%)  | 1.2  |      | X Walk 2 X Slope (%)        | 0.4  |
| N/A                                     | Ramp inside XWalk1?   | N/A  | N/A  | Ramp inside XWalk2?         | N/A  |
|                                         | Road Slope (%)        | 2.6  | N/A  | Clear Space?                | N/A  |
|                                         | Road X Slope (%)      | 0.9  | N/A  | Clear Space to XWalk (in)   | N/A  |
| N/A                                     | Any Obstructions?     | N/A  | N/A  | Storm Grate/Utility Hazard? | N/A  |
|                                         | Obstruction Type      |      |      | Storm Grate/Utility Type    |      |
|                                         |                       | N/A  |      |                             | N/A  |
|                                         |                       |      | Yes  | Surface Condition? (G/P)    | Good |
|                                         |                       |      |      |                             |      |