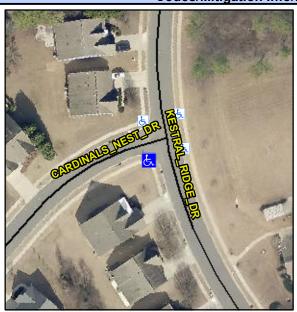

## Access Compliance Report Public Rights-of-Way (Curb Ramps)

Intersection ID: 42365 Main Street: CARDINALS\_NEST\_DR Cross Street: KESTRAL\_RIDGE\_DR Location: SW

ADA ID: 8032B3AB94B5 Ramp Type: PerpDiag Initial Pass/Fail: Fail Overall Compliance: No Severity Score: 12.5