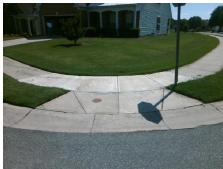

## Access Compliance Report Public Rights-of-Way (Curb Ramps)

Intersection ID: 42365 Main Street: CARDINALS\_NEST\_DR Cross Street: KESTRAL\_RIDGE\_DR Location: SW

ADA ID: 8032B3AB94B5 Ramp Type: PerpDiag Initial Pass/Fail: Fail Overall Compliance: No Severity Score: 12.5

## Field Measurements/Component Compliance

Street 1 Name
Stop Condition-Street 2
Street 2 Name
Stop Condition-Street 1

KESTRAL RIDGE DR None CARDINALS NEST DR StopSign Possible Solutions:

Remove & Replace Curb Ramp With Two New Directional Ramps or Equivalent.

Surveyor Notes:

N/A

PROW/ADA:

Not Found, R304.5.3

Total Cost: \$ 3200.00

| Field Measurements/Component Compilance |                       |      |      |                             |      |
|-----------------------------------------|-----------------------|------|------|-----------------------------|------|
| Compliance Description                  |                       | Data | Comp | oliance Description         | Data |
| N/A                                     | Ramp Length (in)      | 42.0 | Yes  | Ramp Slope (%)              | 6.5  |
| Yes                                     | Ramp Width (in)       | 58.0 | No   | Ramp XSlope (%)             | 5.2  |
| N/A                                     | Flare Type LT         | N/A  | N/A  | Flare Type RT               | N/A  |
| N/A                                     | Flare Slope LT (%)    | N/A  | N/A  | Flare Slope RT (%)          | N/A  |
| N/A                                     | Flare Traversable LT? | N/A  | N/A  | Flare Traversable RT?       | N/A  |
| N/A                                     | Landing Length (in)   | N/A  | N/A  | DWS Provided?               | N/A  |
| N/A                                     | Landing Width (in)    | N/A  | N/A  | DWS Contrast?               | N/A  |
| N/A                                     | Landing Slope (%)     | N/A  | N/A  | DWS Length (in)             | N/A  |
| N/A                                     | Landing X Slope (%)   | N/A  | N/A  | DWS Full Width?             | N/A  |
| N/A                                     | Landing Curb? (Y/N)   | N/A  | N/A  | DWS Offset (in)             | N/A  |
| N/A                                     | Shared Landing?       | N/A  |      |                             |      |
| N/A                                     | Gutter Ponding?       | N/A  | N/A  | Gutter Slope (%)            | N/A  |
| N/A                                     | Gutter Lip Ht (in)    | N/A  | N/A  | Gutter X Slope (%)          | N/A  |
| N/A                                     | Painted X Walk1?      | No   | N/A  | Painted X Walk2?            | No   |
|                                         | X Walk 1 Direction    | To E |      | X Walk 2 Direction          | To N |
| N/A                                     | X Walk 1 Width (in)   | N/A  | N/A  | X Walk 2 Width (in)         | N/A  |
|                                         | X Walk 1 Slope (%)    | 2.3  |      | X Walk 2 Slope (%)          | 1.4  |
|                                         | X Walk 1 X Slope (%)  | 1.2  |      | X Walk 2 X Slope (%)        | 0.4  |
| N/A                                     | Ramp inside XWalk1?   | N/A  | N/A  | Ramp inside XWalk2?         | N/A  |
|                                         | Road Slope (%)        | 2.6  | N/A  | Clear Space?                | N/A  |
|                                         | Road X Slope (%)      | 0.9  | N/A  | Clear Space to XWalk (in)   | N/A  |
| N/A                                     | Any Obstructions?     | N/A  | N/A  | Storm Grate/Utility Hazard? | N/A  |
|                                         | Obstruction Type      |      |      | Storm Grate/Utility Type    |      |
|                                         |                       | N/A  |      |                             | N/A  |
|                                         |                       |      | Yes  | Surface Condition? (G/P)    | Good |
|                                         |                       |      |      |                             |      |