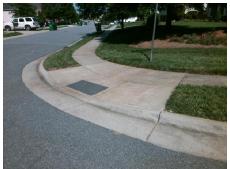

## Field Measurements/Component Compliance

Street 1 Name
Stop Condition-Street 2
Street 2 Name
Stop Condition-Street 1

NORTHRIDGE DR StopSign WILDBROOK DR None Total Cost: \$ 3200.00

| Field Measurements/Component Compliance |                        |      |      |                             |      |
|-----------------------------------------|------------------------|------|------|-----------------------------|------|
| Comp                                    | Compliance Description |      | Comp | liance Description          | Data |
| N/A                                     | Ramp Length (in)       | 49.0 | No   | Ramp Slope (%)              | 8.9  |
| Yes                                     | Ramp Width (in)        | 50.0 | No   | Ramp XSlope (%)             | 6.4  |
| N/A                                     | Flare Type LT          | N/A  | N/A  | Flare Type RT               | N/A  |
| N/A                                     | Flare Slope LT (%)     | N/A  | N/A  | Flare Slope RT (%)          | N/A  |
| N/A                                     | Flare Traversable LT?  | N/A  | N/A  | Flare Traversable RT?       | N/A  |
| N/A                                     | Landing Length (in)    | N/A  | N/A  | DWS Provided?               | N/A  |
| N/A                                     | Landing Width (in)     | N/A  | N/A  | DWS Contrast?               | N/A  |
| N/A                                     | Landing Slope (%)      | N/A  | N/A  | DWS Length (in)             | N/A  |
| N/A                                     | Landing X Slope (%)    | N/A  | N/A  | DWS Full Width?             | N/A  |
| N/A                                     | Landing Curb? (Y/N)    | N/A  | N/A  | DWS Offset (in)             | N/A  |
| N/A                                     | Shared Landing?        | N/A  |      |                             |      |
| N/A                                     | Gutter Ponding?        | N/A  | N/A  | Gutter Slope (%)            | N/A  |
| N/A                                     | Gutter Lip Ht (in)     | N/A  | N/A  | Gutter X Slope (%)          | N/A  |
| N/A                                     | Painted X Walk1?       | No   | N/A  | Painted X Walk2?            | No   |
|                                         | X Walk 1 Direction     | To S |      | X Walk 2 Direction          | То Е |
| N/A                                     | X Walk 1 Width (in)    | N/A  | N/A  | X Walk 2 Width (in)         | N/A  |
|                                         | X Walk 1 Slope (%)     | 4.7  |      | X Walk 2 Slope (%)          | 0.4  |
|                                         | X Walk 1 X Slope (%)   | 1.1  |      | X Walk 2 X Slope (%)        | 5.7  |
| N/A                                     | Ramp inside XWalk1?    | N/A  | N/A  | Ramp inside XWalk2?         | N/A  |
|                                         | Road Slope (%)         | 4.5  | N/A  | Clear Space?                | N/A  |
|                                         | Road X Slope (%)       | 3.9  | N/A  | Clear Space to XWalk (in)   | N/A  |
| N/A                                     | Any Obstructions?      | N/A  | N/A  | Storm Grate/Utility Hazard? | N/A  |
|                                         | Obstruction Type       |      |      | Storm Grate/Utility Type    |      |
|                                         |                        | N/A  |      |                             | N/A  |
|                                         |                        |      | Yes  | Surface Condition? (G/P)    | Good |