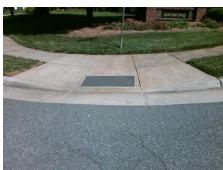

## Field Measurements/Component Compliance

Street 1 Name
Stop Condition-Street 2
Street 2 Name
Stop Condition-Street 1

NORTHRIDGE DR StopSign WILDBROOK DR None Total Cost: \$ 3200.00

| Field Measurements/Component Compliance |                        |      |      |                             |      |
|-----------------------------------------|------------------------|------|------|-----------------------------|------|
| Comp                                    | Compliance Description |      | Comp | liance Description          | Data |
| N/A                                     | Ramp Length (in)       | 49.0 | No   | Ramp Slope (%)              | 8.9  |
| Yes                                     | Ramp Width (in)        | 50.0 | No   | Ramp XSlope (%)             | 6.4  |
| N/A                                     | Flare Type LT          | N/A  | N/A  | Flare Type RT               | N/A  |
| N/A                                     | Flare Slope LT (%)     | N/A  | N/A  | Flare Slope RT (%)          | N/A  |
| N/A                                     | Flare Traversable LT?  | N/A  | N/A  | Flare Traversable RT?       | N/A  |
| N/A                                     | Landing Length (in)    | N/A  | N/A  | DWS Provided?               | N/A  |
| N/A                                     | Landing Width (in)     | N/A  | N/A  | DWS Contrast?               | N/A  |
| N/A                                     | Landing Slope (%)      | N/A  | N/A  | DWS Length (in)             | N/A  |
| N/A                                     | Landing X Slope (%)    | N/A  | N/A  | DWS Full Width?             | N/A  |
| N/A                                     | Landing Curb? (Y/N)    | N/A  | N/A  | DWS Offset (in)             | N/A  |
| N/A                                     | Shared Landing?        | N/A  |      |                             |      |
| N/A                                     | Gutter Ponding?        | N/A  | N/A  | Gutter Slope (%)            | N/A  |
| N/A                                     | Gutter Lip Ht (in)     | N/A  | N/A  | Gutter X Slope (%)          | N/A  |
| N/A                                     | Painted X Walk1?       | No   | N/A  | Painted X Walk2?            | No   |
|                                         | X Walk 1 Direction     | To S |      | X Walk 2 Direction          | То Е |
| N/A                                     | X Walk 1 Width (in)    | N/A  | N/A  | X Walk 2 Width (in)         | N/A  |
|                                         | X Walk 1 Slope (%)     | 4.7  |      | X Walk 2 Slope (%)          | 0.4  |
|                                         | X Walk 1 X Slope (%)   | 1.1  |      | X Walk 2 X Slope (%)        | 5.7  |
| N/A                                     | Ramp inside XWalk1?    | N/A  | N/A  | Ramp inside XWalk2?         | N/A  |
|                                         | Road Slope (%)         | 4.5  | N/A  | Clear Space?                | N/A  |
|                                         | Road X Slope (%)       | 3.9  | N/A  | Clear Space to XWalk (in)   | N/A  |
| N/A                                     | Any Obstructions?      | N/A  | N/A  | Storm Grate/Utility Hazard? | N/A  |
|                                         | Obstruction Type       |      |      | Storm Grate/Utility Type    |      |
|                                         |                        | N/A  |      |                             | N/A  |
|                                         |                        |      | Yes  | Surface Condition? (G/P)    | Good |