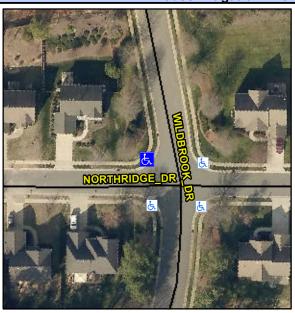

## Access Compliance Report Public Rights-of-Way (Curb Ramps)

Intersection ID: 29916Main Street:NORTHRIDGE\_DRCross Street:WILDBROOK\_DRLocation:NWADA ID: 80362FE0489ERamp Type:PerpDiagInitial Pass/Fail:FailOverall Compliance:NoSeverity Score:25