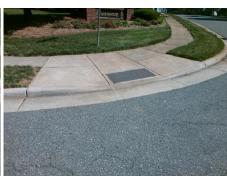

## Field Measurements/Component Compliance

Street 1 Name
Stop Condition-Street 2
Street 2 Name
Stop Condition-Street 1

NORTHRIDGE DR StopSign WILDBROOK DR None Total Cost: \$ 3200.00

| Field Measurements/Component Compliance |                        |      |      |                             |      |
|-----------------------------------------|------------------------|------|------|-----------------------------|------|
| Comp                                    | Compliance Description |      | Comp | liance Description          | Data |
| N/A                                     | Ramp Length (in)       | 49.0 | No   | Ramp Slope (%)              | 8.9  |
| Yes                                     | Ramp Width (in)        | 50.0 | No   | Ramp XSlope (%)             | 6.4  |
| N/A                                     | Flare Type LT          | N/A  | N/A  | Flare Type RT               | N/A  |
| N/A                                     | Flare Slope LT (%)     | N/A  | N/A  | Flare Slope RT (%)          | N/A  |
| N/A                                     | Flare Traversable LT?  | N/A  | N/A  | Flare Traversable RT?       | N/A  |
| N/A                                     | Landing Length (in)    | N/A  | N/A  | DWS Provided?               | N/A  |
| N/A                                     | Landing Width (in)     | N/A  | N/A  | DWS Contrast?               | N/A  |
| N/A                                     | Landing Slope (%)      | N/A  | N/A  | DWS Length (in)             | N/A  |
| N/A                                     | Landing X Slope (%)    | N/A  | N/A  | DWS Full Width?             | N/A  |
| N/A                                     | Landing Curb? (Y/N)    | N/A  | N/A  | DWS Offset (in)             | N/A  |
| N/A                                     | Shared Landing?        | N/A  |      |                             |      |
| N/A                                     | Gutter Ponding?        | N/A  | N/A  | Gutter Slope (%)            | N/A  |
| N/A                                     | Gutter Lip Ht (in)     | N/A  | N/A  | Gutter X Slope (%)          | N/A  |
| N/A                                     | Painted X Walk1?       | No   | N/A  | Painted X Walk2?            | No   |
|                                         | X Walk 1 Direction     | To S |      | X Walk 2 Direction          | То Е |
| N/A                                     | X Walk 1 Width (in)    | N/A  | N/A  | X Walk 2 Width (in)         | N/A  |
|                                         | X Walk 1 Slope (%)     | 4.7  |      | X Walk 2 Slope (%)          | 0.4  |
|                                         | X Walk 1 X Slope (%)   | 1.1  |      | X Walk 2 X Slope (%)        | 5.7  |
| N/A                                     | Ramp inside XWalk1?    | N/A  | N/A  | Ramp inside XWalk2?         | N/A  |
|                                         | Road Slope (%)         | 4.5  | N/A  | Clear Space?                | N/A  |
|                                         | Road X Slope (%)       | 3.9  | N/A  | Clear Space to XWalk (in)   | N/A  |
| N/A                                     | Any Obstructions?      | N/A  | N/A  | Storm Grate/Utility Hazard? | N/A  |
|                                         | Obstruction Type       |      |      | Storm Grate/Utility Type    |      |
|                                         |                        | N/A  |      |                             | N/A  |
|                                         |                        |      | Yes  | Surface Condition? (G/P)    | Good |