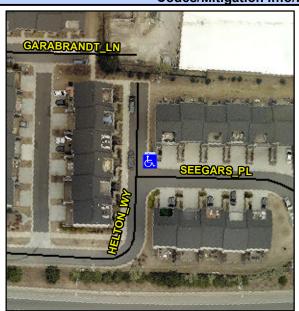

## Access Compliance Report Public Rights-of-Way (Curb Ramps)

Intersection ID: 53357Main Street: SEEGARS\_PLCross Street: HELTON\_WYLocation:NEADA ID: 8036F236D857Ramp Type: PerpInitial Pass/Fail: FailOverall Compliance: NoSeverity Score: 8.75

## Field Measurements/Component Compliance

Street 1 Name HELTON WY
Stop Condition-Street 2 None
Street 2 Name N/A
Stop Condition-Street 1 N/A

| Possible Solutions:           |
|-------------------------------|
| Remove & Replace Entire Ramp. |
|                               |
|                               |
|                               |
|                               |
| Surveyor Notes:               |
| N/A                           |
| N/A                           |
|                               |
|                               |
| PROW/ADA:                     |
| R304.5.1                      |
|                               |
|                               |
|                               |
|                               |
|                               |
|                               |