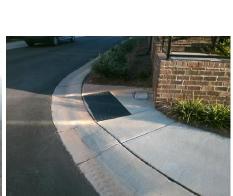

## Access Compliance Report Public Rights-of-Way (Curb Ramps)

Intersection ID: 53357Main Street: SEEGARS\_PLCross Street: HELTON\_WYLocation:NEADA ID: 8036F236D857Ramp Type: PerpInitial Pass/Fail: FailOverall Compliance: NoSeverity Score: 8.75

## Field Measurements/Component Compliance

Street 1 Name HELTON WY
Stop Condition-Street 2 None
Street 2 Name N/A
Stop Condition-Street 1 N/A

| Possible Solutions:           |
|-------------------------------|
| Remove & Replace Entire Ramp. |
|                               |
|                               |
|                               |
|                               |
| Surveyor Notes:               |
| N/A                           |
| N/A                           |
|                               |
|                               |
| PROW/ADA:                     |
| R304.5.1                      |
|                               |
|                               |
|                               |
|                               |
|                               |
|                               |

Total Cost:

1850.00

| N/A Ramp Length (in) 44.0 Yes Ramp Slope (%) No Ramp Width (in) 46.0 Yes Ramp XSlope (%) N/A Flare Type LT N/A N/A Flare Type RT N/A Flare Slope LT (%) N/A Flare Traversable LT? N/A Landing Length (in) N/A DWS Provided? N/A Landing Width (in) N/A DWS Contrast? N/A Landing Slope (%) N/A DWS Length (in) | Data |
|----------------------------------------------------------------------------------------------------------------------------------------------------------------------------------------------------------------------------------------------------------------------------------------------------------------|------|
| N/A Flare Type LT N/A Flare Slope LT (%) N/A Flare Slope RT (%) N/A Flare Traversable LT? N/A Landing Length (in) N/A Landing Width (in) N/A DWS Contrast?                                                                                                                                                     | 7.9  |
| N/A Flare Slope LT (%) N/A Flare Slope RT (%) N/A Flare Traversable LT? N/A Landing Length (in) N/A N/A DWS Provided? N/A Landing Width (in) N/A DWS Contrast?                                                                                                                                                 | 1.6  |
| N/A Flare Traversable LT? N/A Landing Length (in) N/A DWS Provided? N/A Landing Width (in) N/A DWS Contrast?                                                                                                                                                                                                   | N/A  |
| N/A Landing Length (in)  N/A N/A DWS Provided?  N/A Landing Width (in)  N/A N/A DWS Contrast?                                                                                                                                                                                                                  | N/A  |
| N/A Landing Width (in) N/A N/A DWS Contrast?                                                                                                                                                                                                                                                                   | N/A  |
|                                                                                                                                                                                                                                                                                                                | N/A  |
| N/A Landing Slope (%) N/A N/A DWS Length (in)                                                                                                                                                                                                                                                                  | N/A  |
|                                                                                                                                                                                                                                                                                                                | N/A  |
| N/A Landing X Slope (%) N/A N/A DWS Full Width?                                                                                                                                                                                                                                                                | N/A  |
| N/A Landing Curb? (Y/N) N/A N/A DWS Offset (in)                                                                                                                                                                                                                                                                | N/A  |
| N/A Shared Landing? N/A                                                                                                                                                                                                                                                                                        |      |
| N/A Gutter Ponding? N/A N/A Gutter Slope (%)                                                                                                                                                                                                                                                                   | N/A  |
| N/A Gutter Lip Ht (in) N/A N/A Gutter X Slope (%)                                                                                                                                                                                                                                                              | N/A  |
| N/A Painted X Walk1? No N/A Painted X Walk2?                                                                                                                                                                                                                                                                   | N/A  |
| X Walk 1 Direction To W X Walk 2 Direction                                                                                                                                                                                                                                                                     | N/A  |
| N/A X Walk 1 Width (in) N/A N/A X Walk 2 Width (in)                                                                                                                                                                                                                                                            | N/A  |
| X Walk 1 Slope (%) 3.1 X Walk 2 Slope (%)                                                                                                                                                                                                                                                                      | N/A  |
| X Walk 1 X Slope (%) 1.3 X Walk 2 X Slope (%)                                                                                                                                                                                                                                                                  | N/A  |
| N/A Ramp inside XWalk1? N/A N/A Ramp inside XWalk2?                                                                                                                                                                                                                                                            | N/A  |
| Road Slope (%) N/A N/A Clear Space?                                                                                                                                                                                                                                                                            | N/A  |
| Road X Slope (%) N/A N/A Clear Space to XWalk (in)                                                                                                                                                                                                                                                             | N/A  |
| N/A Any Obstructions? N/A N/A Storm Grate/Utility Hazard?                                                                                                                                                                                                                                                      | N/A  |
| Obstruction Type Storm Grate/Utility Type                                                                                                                                                                                                                                                                      |      |
| N/A                                                                                                                                                                                                                                                                                                            | N/A  |
| Yes Surface Condition? (G/P)                                                                                                                                                                                                                                                                                   | Good |