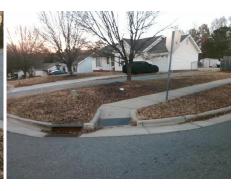

## Access Compliance Report Public Rights-of-Way (Curb Ramps)

Intersection ID: 28724 Main Street: NORTHWOODS\_FOREST\_DR Cross Street: LAWING\_SCHOOL\_RD Location: N

ADA ID: 80425D952009 Ramp Type: Directional1 Initial Pass/Fail: Fail Overall Compliance: No Severity Score: 10

## Field Measurements/Component Compliance

Street 1 Name
LAWING SCHOOL RD
Stop Condition-Street 1
StopSign
Street 2 Name
N/A
Stop Condition-Street 2
N/A

Total Cost: \$ 1600.00

| r leid Measurements/Component Compnance |       |                        |       |                        |                             |      |
|-----------------------------------------|-------|------------------------|-------|------------------------|-----------------------------|------|
|                                         | Compl | Compliance Description |       | Compliance Description |                             | Data |
|                                         | N/A   | Ramp Length (in)       | 64.0  | N/A                    | Grade Break?                | N/A  |
|                                         | No    | Ramp Width (in)        | 42.0  | N/A                    | Grade Break Slope (%)       | 0.0  |
|                                         | Yes   | Ramp Slope (%)         | 5.4   | N/A                    | Grade Break XSlope (%)      | 0.0  |
|                                         | No    | Ramp XSlope (%)        | 2.3   |                        |                             |      |
|                                         | N/A   | Flare Type LT          | N/A   | N/A                    | Flare Type RT               | N/A  |
|                                         | N/A   | Flare Slope LT (%)     | N/A   | N/A                    | Flare Slope RT (%)          | 0.0  |
|                                         | N/A   | Flare Traversable LT?  | N/A   | N/A                    | Flare Traversable RT?       | N/A  |
|                                         | N/A   | Landing Length (in)    | 0.0   | N/A                    | DWS Provided?               | N/A  |
|                                         | N/A   | Landing Width (in)     | 0.0   | N/A                    | DWS Contrast?               | N/A  |
|                                         | N/A   | Landing Slope (%)      | 0.0   | N/A                    | DWS Length (in)             | N/A  |
|                                         | N/A   | Landing X Slope (%)    | 0.0   | N/A                    | DWS Full Width?             | N/A  |
|                                         | N/A   | Landing Curb? (Y/N)    | N/A   | N/A                    | DWS Offset LT (in)          | N/A  |
|                                         | N/A   | Shared Landing?        | N/A   | N/A                    | DWS Offset RT (in)          | N/A  |
|                                         | N/A   | Gutter Ponding?        | 0.0   | N/A                    | Gutter Slope (%)            | N/A  |
|                                         | N/A   | Gutter Lip Ht (in)     | 0.0   | N/A                    | Gutter X Slope (%)          | N/A  |
|                                         | N/A   | Painted X Walk1?       | No    |                        | Road Slope (%)              | 1.4  |
|                                         |       | X Walk 1 Direction     | To SE |                        | Road X Slope (%)            | 0.2  |
|                                         |       | X Walk 1 Width (in)    | N/A   |                        | Clear Space?                | N/A  |
|                                         |       | X Walk 1 Slope (%)     | 1.4   | N/A                    | Clear Space to XWalk (in)   | N/A  |
|                                         |       | X Walk 1 X Slope (%)   | 0.2   | N/A                    | Storm Grate/Utility Hazard? | N/A  |
|                                         | N/A   | Ramp inside XWalk1?    | N/A   |                        | Storm Grate/Utility Type    |      |
|                                         | N/A   | Any Obstructions?      | N/A   |                        |                             | N/A  |
|                                         |       | Obstruction Type       |       | Yes                    | Surface Condition? (G/P)    | Good |
|                                         |       |                        | N/A   | N/A                    | Curb Slope (%)              | 1.5  |
|                                         |       |                        |       |                        |                             |      |