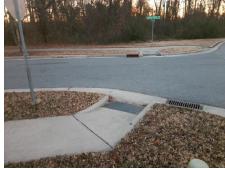

## Access Compliance Report Public Rights-of-Way (Curb Ramps)

Intersection ID: 28724 Main Street: NORTHWOODS\_FOREST\_DR Cross Street: LAWING\_SCHOOL\_RD Location: N

ADA ID: 80425D952009 Ramp Type: Directional1 Initial Pass/Fail: Fail Overall Compliance: No Severity Score: 10

## Field Measurements/Component Compliance

Street 1 Name
LAWING SCHOOL RD
Stop Condition-Street 1
StopSign
Street 2 Name
N/A
Stop Condition-Street 2
N/A

Total Cost: \$ 1600.00

| r leid Measurements/Component Compnance |       |                        |       |                        |                             |      |
|-----------------------------------------|-------|------------------------|-------|------------------------|-----------------------------|------|
|                                         | Compl | Compliance Description |       | Compliance Description |                             | Data |
|                                         | N/A   | Ramp Length (in)       | 64.0  | N/A                    | Grade Break?                | N/A  |
|                                         | No    | Ramp Width (in)        | 42.0  | N/A                    | Grade Break Slope (%)       | 0.0  |
|                                         | Yes   | Ramp Slope (%)         | 5.4   | N/A                    | Grade Break XSlope (%)      | 0.0  |
|                                         | No    | Ramp XSlope (%)        | 2.3   |                        |                             |      |
|                                         | N/A   | Flare Type LT          | N/A   | N/A                    | Flare Type RT               | N/A  |
|                                         | N/A   | Flare Slope LT (%)     | N/A   | N/A                    | Flare Slope RT (%)          | 0.0  |
|                                         | N/A   | Flare Traversable LT?  | N/A   | N/A                    | Flare Traversable RT?       | N/A  |
|                                         | N/A   | Landing Length (in)    | 0.0   | N/A                    | DWS Provided?               | N/A  |
|                                         | N/A   | Landing Width (in)     | 0.0   | N/A                    | DWS Contrast?               | N/A  |
|                                         | N/A   | Landing Slope (%)      | 0.0   | N/A                    | DWS Length (in)             | N/A  |
|                                         | N/A   | Landing X Slope (%)    | 0.0   | N/A                    | DWS Full Width?             | N/A  |
|                                         | N/A   | Landing Curb? (Y/N)    | N/A   | N/A                    | DWS Offset LT (in)          | N/A  |
|                                         | N/A   | Shared Landing?        | N/A   | N/A                    | DWS Offset RT (in)          | N/A  |
|                                         | N/A   | Gutter Ponding?        | 0.0   | N/A                    | Gutter Slope (%)            | N/A  |
|                                         | N/A   | Gutter Lip Ht (in)     | 0.0   | N/A                    | Gutter X Slope (%)          | N/A  |
|                                         | N/A   | Painted X Walk1?       | No    |                        | Road Slope (%)              | 1.4  |
|                                         |       | X Walk 1 Direction     | To SE |                        | Road X Slope (%)            | 0.2  |
|                                         |       | X Walk 1 Width (in)    | N/A   |                        | Clear Space?                | N/A  |
|                                         |       | X Walk 1 Slope (%)     | 1.4   | N/A                    | Clear Space to XWalk (in)   | N/A  |
|                                         |       | X Walk 1 X Slope (%)   | 0.2   | N/A                    | Storm Grate/Utility Hazard? | N/A  |
|                                         | N/A   | Ramp inside XWalk1?    | N/A   |                        | Storm Grate/Utility Type    |      |
|                                         | N/A   | Any Obstructions?      | N/A   |                        |                             | N/A  |
|                                         |       | Obstruction Type       |       | Yes                    | Surface Condition? (G/P)    | Good |
|                                         |       |                        | N/A   | N/A                    | Curb Slope (%)              | 1.5  |
|                                         |       |                        |       |                        |                             |      |