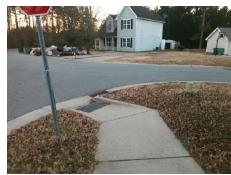

## Access Compliance Report Public Rights-of-Way (Curb Ramps)

Intersection ID: 28724 Main Street: NORTHWOODS\_FOREST\_DR Cross Street: LAWING\_SCHOOL\_RD Location: N

ADA ID: 80425D952009 Ramp Type: Directional1 Initial Pass/Fail: Fail Overall Compliance: No Severity Score: 10

## Field Measurements/Component Compliance

Street 1 Name
LAWING SCHOOL RD
Stop Condition-Street 1
StopSign
Street 2 Name
N/A
Stop Condition-Street 2
N/A

Total Cost: \$ 1600.00

| r leid Measurements/Component Compnance |       |                        |       |                        |                             |      |
|-----------------------------------------|-------|------------------------|-------|------------------------|-----------------------------|------|
|                                         | Compl | Compliance Description |       | Compliance Description |                             | Data |
|                                         | N/A   | Ramp Length (in)       | 64.0  | N/A                    | Grade Break?                | N/A  |
|                                         | No    | Ramp Width (in)        | 42.0  | N/A                    | Grade Break Slope (%)       | 0.0  |
|                                         | Yes   | Ramp Slope (%)         | 5.4   | N/A                    | Grade Break XSlope (%)      | 0.0  |
|                                         | No    | Ramp XSlope (%)        | 2.3   |                        |                             |      |
|                                         | N/A   | Flare Type LT          | N/A   | N/A                    | Flare Type RT               | N/A  |
|                                         | N/A   | Flare Slope LT (%)     | N/A   | N/A                    | Flare Slope RT (%)          | 0.0  |
|                                         | N/A   | Flare Traversable LT?  | N/A   | N/A                    | Flare Traversable RT?       | N/A  |
|                                         | N/A   | Landing Length (in)    | 0.0   | N/A                    | DWS Provided?               | N/A  |
|                                         | N/A   | Landing Width (in)     | 0.0   | N/A                    | DWS Contrast?               | N/A  |
|                                         | N/A   | Landing Slope (%)      | 0.0   | N/A                    | DWS Length (in)             | N/A  |
|                                         | N/A   | Landing X Slope (%)    | 0.0   | N/A                    | DWS Full Width?             | N/A  |
|                                         | N/A   | Landing Curb? (Y/N)    | N/A   | N/A                    | DWS Offset LT (in)          | N/A  |
|                                         | N/A   | Shared Landing?        | N/A   | N/A                    | DWS Offset RT (in)          | N/A  |
|                                         | N/A   | Gutter Ponding?        | 0.0   | N/A                    | Gutter Slope (%)            | N/A  |
|                                         | N/A   | Gutter Lip Ht (in)     | 0.0   | N/A                    | Gutter X Slope (%)          | N/A  |
|                                         | N/A   | Painted X Walk1?       | No    |                        | Road Slope (%)              | 1.4  |
|                                         |       | X Walk 1 Direction     | To SE |                        | Road X Slope (%)            | 0.2  |
|                                         |       | X Walk 1 Width (in)    | N/A   |                        | Clear Space?                | N/A  |
|                                         |       | X Walk 1 Slope (%)     | 1.4   | N/A                    | Clear Space to XWalk (in)   | N/A  |
|                                         |       | X Walk 1 X Slope (%)   | 0.2   | N/A                    | Storm Grate/Utility Hazard? | N/A  |
|                                         | N/A   | Ramp inside XWalk1?    | N/A   |                        | Storm Grate/Utility Type    |      |
|                                         | N/A   | Any Obstructions?      | N/A   |                        |                             | N/A  |
|                                         |       | Obstruction Type       |       | Yes                    | Surface Condition? (G/P)    | Good |
|                                         |       |                        | N/A   | N/A                    | Curb Slope (%)              | 1.5  |
|                                         |       |                        |       |                        |                             |      |