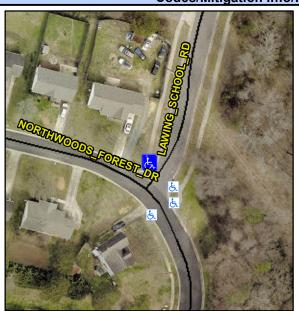

## Access Compliance Report Public Rights-of-Way (Curb Ramps)

Intersection ID: 28724 Main Street: NORTHWOODS\_FOREST\_DR Cross Street: LAWING\_SCHOOL\_RD Location: N

ADA ID: 80425D952009 Ramp Type: Directional1 Initial Pass/Fail: Fail Overall Compliance: No Severity Score: 10

## Field Measurements/Component Compliance

Street 1 Name
LAWING SCHOOL RD
Stop Condition-Street 1
StopSign
Street 2 Name
N/A
Stop Condition-Street 2
N/A

Total Cost: \$ 1600.00

| r leid Measurements/Component Compnance |       |                        |       |                        |                             |      |
|-----------------------------------------|-------|------------------------|-------|------------------------|-----------------------------|------|
|                                         | Compl | Compliance Description |       | Compliance Description |                             | Data |
|                                         | N/A   | Ramp Length (in)       | 64.0  | N/A                    | Grade Break?                | N/A  |
|                                         | No    | Ramp Width (in)        | 42.0  | N/A                    | Grade Break Slope (%)       | 0.0  |
|                                         | Yes   | Ramp Slope (%)         | 5.4   | N/A                    | Grade Break XSlope (%)      | 0.0  |
|                                         | No    | Ramp XSlope (%)        | 2.3   |                        |                             |      |
|                                         | N/A   | Flare Type LT          | N/A   | N/A                    | Flare Type RT               | N/A  |
|                                         | N/A   | Flare Slope LT (%)     | N/A   | N/A                    | Flare Slope RT (%)          | 0.0  |
|                                         | N/A   | Flare Traversable LT?  | N/A   | N/A                    | Flare Traversable RT?       | N/A  |
|                                         | N/A   | Landing Length (in)    | 0.0   | N/A                    | DWS Provided?               | N/A  |
|                                         | N/A   | Landing Width (in)     | 0.0   | N/A                    | DWS Contrast?               | N/A  |
|                                         | N/A   | Landing Slope (%)      | 0.0   | N/A                    | DWS Length (in)             | N/A  |
|                                         | N/A   | Landing X Slope (%)    | 0.0   | N/A                    | DWS Full Width?             | N/A  |
|                                         | N/A   | Landing Curb? (Y/N)    | N/A   | N/A                    | DWS Offset LT (in)          | N/A  |
|                                         | N/A   | Shared Landing?        | N/A   | N/A                    | DWS Offset RT (in)          | N/A  |
|                                         | N/A   | Gutter Ponding?        | 0.0   | N/A                    | Gutter Slope (%)            | N/A  |
|                                         | N/A   | Gutter Lip Ht (in)     | 0.0   | N/A                    | Gutter X Slope (%)          | N/A  |
|                                         | N/A   | Painted X Walk1?       | No    |                        | Road Slope (%)              | 1.4  |
|                                         |       | X Walk 1 Direction     | To SE |                        | Road X Slope (%)            | 0.2  |
|                                         |       | X Walk 1 Width (in)    | N/A   |                        | Clear Space?                | N/A  |
|                                         |       | X Walk 1 Slope (%)     | 1.4   | N/A                    | Clear Space to XWalk (in)   | N/A  |
|                                         |       | X Walk 1 X Slope (%)   | 0.2   | N/A                    | Storm Grate/Utility Hazard? | N/A  |
|                                         | N/A   | Ramp inside XWalk1?    | N/A   |                        | Storm Grate/Utility Type    |      |
|                                         | N/A   | Any Obstructions?      | N/A   |                        |                             | N/A  |
|                                         |       | Obstruction Type       |       | Yes                    | Surface Condition? (G/P)    | Good |
|                                         |       |                        | N/A   | N/A                    | Curb Slope (%)              | 1.5  |
|                                         |       |                        |       |                        |                             |      |