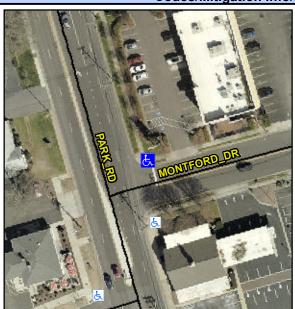

## Access Compliance Report Public Rights-of-Way (Curb Ramps)

Intersection ID: 18360Main Street:MONTFORD\_DRCross Street:PARK\_RDLocation:NEADA ID: 8042BAA53453Ramp Type:PerpDiagInitial Pass/Fail:FailOverall Compliance:NoSeverity Score:12.5

**Codes/Mitigation Info/Possible Solution** 

Field Measurements/Component Compliance

Street 1 Name
Stop Condition-Street 2
Street 2 Name
Stop Condition-Street 1

PARK RD None MONTFORD DR StopSign Possible Solutions: