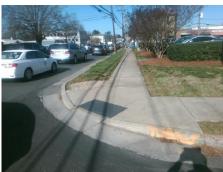

Remove & Replace Curb Ramp With
Two New Directional Ramps or
Equivalent.

No.

Surveyor Notes:

N/A

N/A

N/A

PROW/ADA:

Not Found, R304.2.2

N.

Total Cost: \$ 3200.00

| Field Measurements/Component Compliance |                                                   |      |      |                             |      |
|-----------------------------------------|---------------------------------------------------|------|------|-----------------------------|------|
| Compliance Description                  |                                                   | Data | Comp | liance Description          | Data |
| N/A                                     | Ramp Length (in)                                  | 71.0 | No   | Ramp Slope (%)              | 10.2 |
| Yes                                     | Ramp Width (in)                                   | 48.0 | Yes  | Ramp XSlope (%)             | 0.2  |
| N/A                                     | Flare Type LT                                     | N/A  | N/A  | Flare Type RT               | N/A  |
| N/A                                     | Flare Slope LT (%)                                | N/A  | N/A  | Flare Slope RT (%)          | N/A  |
| N/A                                     | Flare Traversable LT?                             | N/A  | N/A  | Flare Traversable RT?       | N/A  |
| N/A                                     | Landing Length (in)                               | N/A  | N/A  | DWS Provided?               | N/A  |
| N/A                                     | Landing Width (in)                                | N/A  | N/A  | DWS Contrast?               | N/A  |
| N/A                                     | Landing Slope (%)                                 | N/A  | N/A  | DWS Length (in)             | N/A  |
| N/A                                     | Landing X Slope (%)                               | N/A  | N/A  | DWS Full Width?             | N/A  |
| N/A                                     | Landing Curb? (Y/N)                               | N/A  | N/A  | DWS Offset (in)             | N/A  |
| N/A                                     | Shared Landing?                                   | N/A  |      |                             |      |
| N/A                                     | Gutter Ponding?                                   | N/A  | N/A  | Gutter Slope (%)            | N/A  |
| N/A                                     | Gutter Lip Ht (in)                                | N/A  | N/A  | Gutter X Slope (%)          | N/A  |
| N/A                                     | Painted X Walk1?                                  | No   | N/A  | Painted X Walk2?            | No   |
|                                         | X Walk 1 Direction                                | To W |      | X Walk 2 Direction          | To S |
| N/A                                     | X Walk 1 Width (in)                               | N/A  | N/A  | X Walk 2 Width (in)         | N/A  |
|                                         | X Walk 1 Slope (%)                                | 2.9  |      | X Walk 2 Slope (%)          | 0.8  |
|                                         | X Walk 1 X Slope (%)                              | 0.3  |      | X Walk 2 X Slope (%)        | 1.9  |
| N/A                                     | Ramp inside XWalk1?                               | N/A  | N/A  | Ramp inside XWalk2?         | N/A  |
|                                         | Road Slope (%)                                    | 0.6  | N/A  | Clear Space?                | N/A  |
|                                         | Road X Slope (%)                                  | 1.3  | N/A  | Clear Space to XWalk (in)   | N/A  |
| N/A                                     | Any Obstructions?                                 | N/A  | N/A  | Storm Grate/Utility Hazard? | N/A  |
|                                         | Obstruction Type                                  |      |      | Storm Grate/Utility Type    |      |
|                                         |                                                   | N/A  |      |                             | N/A  |
|                                         |                                                   |      | Yes  | Surface Condition? (G/P)    | Good |
| V Fr                                    | 19 (A) 18 (A) |      | -    |                             |      |