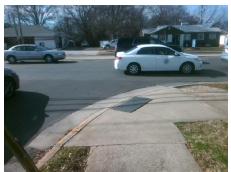

Remove & Replace Curb Ramp With
Two New Directional Ramps or
Equivalent.

No.

Surveyor Notes:

N/A

N/A

N/A

PROW/ADA:

Not Found, R304.2.2

N.

Total Cost: \$ 3200.00

| Field Measurements/Component Compliance |                                                   |      |      |                             |      |
|-----------------------------------------|---------------------------------------------------|------|------|-----------------------------|------|
| Compliance Description                  |                                                   | Data | Comp | liance Description          | Data |
| N/A                                     | Ramp Length (in)                                  | 71.0 | No   | Ramp Slope (%)              | 10.2 |
| Yes                                     | Ramp Width (in)                                   | 48.0 | Yes  | Ramp XSlope (%)             | 0.2  |
| N/A                                     | Flare Type LT                                     | N/A  | N/A  | Flare Type RT               | N/A  |
| N/A                                     | Flare Slope LT (%)                                | N/A  | N/A  | Flare Slope RT (%)          | N/A  |
| N/A                                     | Flare Traversable LT?                             | N/A  | N/A  | Flare Traversable RT?       | N/A  |
| N/A                                     | Landing Length (in)                               | N/A  | N/A  | DWS Provided?               | N/A  |
| N/A                                     | Landing Width (in)                                | N/A  | N/A  | DWS Contrast?               | N/A  |
| N/A                                     | Landing Slope (%)                                 | N/A  | N/A  | DWS Length (in)             | N/A  |
| N/A                                     | Landing X Slope (%)                               | N/A  | N/A  | DWS Full Width?             | N/A  |
| N/A                                     | Landing Curb? (Y/N)                               | N/A  | N/A  | DWS Offset (in)             | N/A  |
| N/A                                     | Shared Landing?                                   | N/A  |      |                             |      |
| N/A                                     | Gutter Ponding?                                   | N/A  | N/A  | Gutter Slope (%)            | N/A  |
| N/A                                     | Gutter Lip Ht (in)                                | N/A  | N/A  | Gutter X Slope (%)          | N/A  |
| N/A                                     | Painted X Walk1?                                  | No   | N/A  | Painted X Walk2?            | No   |
|                                         | X Walk 1 Direction                                | To W |      | X Walk 2 Direction          | To S |
| N/A                                     | X Walk 1 Width (in)                               | N/A  | N/A  | X Walk 2 Width (in)         | N/A  |
|                                         | X Walk 1 Slope (%)                                | 2.9  |      | X Walk 2 Slope (%)          | 0.8  |
|                                         | X Walk 1 X Slope (%)                              | 0.3  |      | X Walk 2 X Slope (%)        | 1.9  |
| N/A                                     | Ramp inside XWalk1?                               | N/A  | N/A  | Ramp inside XWalk2?         | N/A  |
|                                         | Road Slope (%)                                    | 0.6  | N/A  | Clear Space?                | N/A  |
|                                         | Road X Slope (%)                                  | 1.3  | N/A  | Clear Space to XWalk (in)   | N/A  |
| N/A                                     | Any Obstructions?                                 | N/A  | N/A  | Storm Grate/Utility Hazard? | N/A  |
|                                         | Obstruction Type                                  |      |      | Storm Grate/Utility Type    |      |
|                                         |                                                   | N/A  |      |                             | N/A  |
|                                         |                                                   |      | Yes  | Surface Condition? (G/P)    | Good |
| V Fr                                    | 19 (A) 18 (A) |      | -    |                             |      |