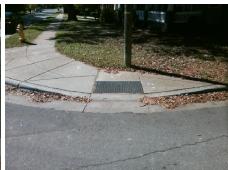

ADA ID: 804CA4A84B4B Ramp Type: Combination2 Initial Pass/Fail: Fail Overall Compliance: No Severity Score: 35

Codes/Mitigation Info/Possible Solution