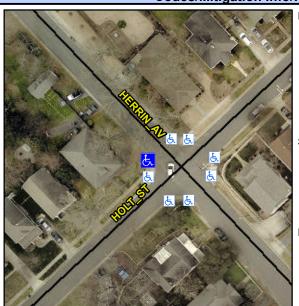

## Access Compliance Report Public Rights-of-Way (Curb Ramps)

Data

N/A

N/A

N/A

Good

15.9

Intersection ID: 10570 Main Street: HERRIN\_AV Cross Street: HOLT\_ST Location: W