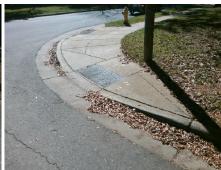

ADA ID: 804CA4A84B4B Ramp Type: Combination2 Initial Pass/Fail: Fail Overall Compliance: No Severity Score: 35

Codes/Mitigation Info/Possible Solution