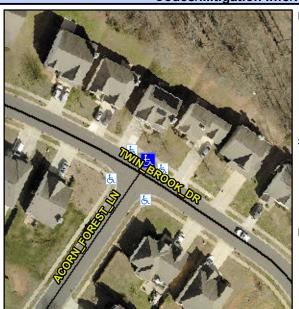

## Access Compliance Report Public Rights-of-Way (Curb Ramps)

Intersection ID: 44928Main Street: ACORN\_FOREST\_LNCross Street: TWIN\_BROOK\_DRLocation:NEADA ID: 804E0E96C082Ramp Type: PerpInitial Pass/Fail: FailOverall Compliance: NoSeverity Score: 13.75