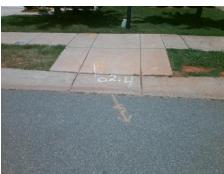

Compliance Description Data Compliance Description Data No Ramp Slope (%) N/A Ramp Length (in) 48.0 9.4 Yes Ramp XSlope (%) Yes Ramp Width (in) 49.0 3.0 N/A N/A Flare Type LT N/A Flare Type RT N/A N/A N/A N/A Flare Slope RT (%) N/A Flare Slope LT (%) N/A Flare Traversable LT? N/A N/A Flare Traversable RT? N/A N/A N/A N/A DWS Provided? N/A Landing Length (in) N/A Landing Width (in) N/A N/A **DWS Contrast?** N/A N/A N/A N/A Landing Slope (%) DWS Length (in) N/A N/A Landing X Slope (%) N/A N/A DWS Full Width? N/A N/A Landing Curb? (Y/N) N/A N/A DWS Offset (in) N/A N/A N/A Shared Landing? N/A **Gutter Ponding?** N/A N/A Gutter Slope (%) N/A N/A Gutter Lip Ht (in) N/A N/A Gutter X Slope (%) N/A N/A Painted X Walk1? No N/A Painted X Walk2? N/A X Walk 1 Direction To S X Walk 2 Direction N/A N/A N/A X Walk 1 Width (in) X Walk 2 Width (in) N/A X Walk 1 Slope (%) X Walk 2 Slope (%) N/A 3.4 X Walk 1 X Slope (%) 3.1 X Walk 2 X Slope (%) N/A N/A N/A N/A Ramp inside XWalk2? Ramp inside XWalk1? N/A Road Slope (%) N/A N/A Clear Space? N/A N/A Road X Slope (%) N/A Clear Space to XWalk (in) N/A N/A N/A Any Obstructions? N/A Storm Grate/Utility Hazard? N/A **Obstruction Type** Storm Grate/Utility Type N/A N/A Yes Surface Condition? (G/P) Good