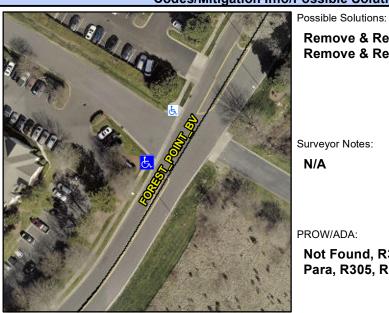

## **Access Compliance Report Public Rights-of-Way** (Curb Ramps)

Intersection ID: 10026800 Main Street: FOREST POINT BV Cross Street: N/A Location: SW **Overall Compliance: No** ADA ID: 805101962FF1 Ramp Type: Directional1 Initial Pass/Fail: Pass **Severity Score:** 15

## **Codes/Mitigation Info/Possible Solution**

**ENTRANCE** Street 1 Name Stop Condition-Street 1 None Street 2 Name N/A Stop Condition-Street 2 N/A

| Pro-        | 1 Ossible Solutions.                                                |
|-------------|---------------------------------------------------------------------|
| の大きながら      | Remove & Replace Entire Ramp.<br>Remove & Replace Gutter.           |
| 1 March 100 | Surveyor Notes: N/A                                                 |
|             | PROW/ADA:  Not Found, R304.2.2-Perp, R304.3.2- Para, R305, R304.5.4 |
| 7           |                                                                     |