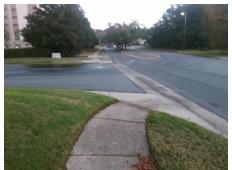

## **Access Compliance Report Public Rights-of-Way** (Curb Ramps)

Intersection ID: 10026800 Main Street: FOREST POINT BV Cross Street: N/A Location: SW **Overall Compliance: No** ADA ID: 805101962FF1 Ramp Type: Directional1 Initial Pass/Fail: Pass **Severity Score:** 15

## **Codes/Mitigation Info/Possible Solution**

**ENTRANCE** Street 1 Name Stop Condition-Street 1 None Street 2 Name N/A Stop Condition-Street 2 N/A

| Pro-        | 1 Ossible Solutions.                                                |
|-------------|---------------------------------------------------------------------|
| の大きながら      | Remove & Replace Entire Ramp.<br>Remove & Replace Gutter.           |
| 1 March 100 | Surveyor Notes: N/A                                                 |
|             | PROW/ADA:  Not Found, R304.2.2-Perp, R304.3.2- Para, R305, R304.5.4 |
| 7           |                                                                     |