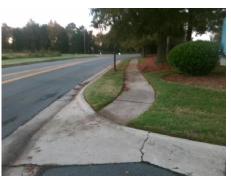

## **Access Compliance Report Public Rights-of-Way** (Curb Ramps)

Intersection ID: 10026800 Main Street: FOREST POINT BV Cross Street: N/A Location: SW **Overall Compliance: No** ADA ID: 805101962FF1 Ramp Type: Directional1 Initial Pass/Fail: Pass **Severity Score:** 15

## **Codes/Mitigation Info/Possible Solution**

**ENTRANCE** Street 1 Name Stop Condition-Street 1 None Street 2 Name N/A Stop Condition-Street 2 N/A

| Pro-        | 1 Ossible Solutions.                                                |
|-------------|---------------------------------------------------------------------|
| の大きながら      | Remove & Replace Entire Ramp.<br>Remove & Replace Gutter.           |
| 1 March 100 | Surveyor Notes: N/A                                                 |
|             | PROW/ADA:  Not Found, R304.2.2-Perp, R304.3.2- Para, R305, R304.5.4 |
| 7           |                                                                     |