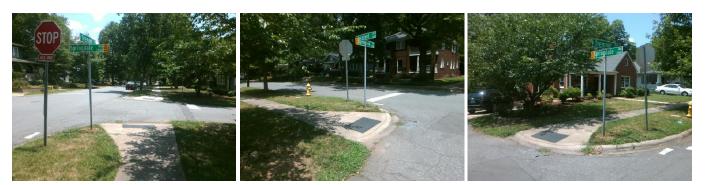

## Access Compliance Report Public Rights-of-Way (Curb Ramps)

| Intersection ID: 14762                  | Main Street: E_TREMONT_AV             |                            |         | Cross Street: SPRINGDALE_AV                    |                       |       | Location:              | W                           |      |
|-----------------------------------------|---------------------------------------|----------------------------|---------|------------------------------------------------|-----------------------|-------|------------------------|-----------------------------|------|
| ADA ID: 805235A0FA09                    | Ramp Type: Directional1               |                            |         | Initial Pass/Fail: Fail Overall Compliance: No |                       |       | o Severity Score:      | 37.5                        |      |
| Codes/Mitigation Info/Possible Solution |                                       |                            |         | Field Measurements/Component Compliance        |                       |       |                        |                             |      |
|                                         |                                       | Possible Solutions:        |         | Compliance Description Data                    |                       |       | Compliance Description |                             | Data |
| I Later strength                        |                                       | Remove & Replace Entire Ra | np.     | N/A                                            | Ramp Length (in)      | 63.0  | N/A                    | Grade Break?                | N/A  |
|                                         | 1 1/1                                 | -                          | •       | Yes                                            | Ramp Width (in)       | 48.0  | N/A                    | Grade Break Slope (%)       | 0.0  |
|                                         | 1                                     |                            |         | No                                             | Ramp Slope (%)        | 12.6  | N/A                    | Grade Break XSlope (%)      | 0.0  |
|                                         | 10-2                                  |                            |         | No                                             | Ramp XSlope (%)       | 6.2   |                        |                             |      |
|                                         | Se 10                                 |                            |         | N/A                                            | Flare Type LT         | N/A   | N/A                    | Flare Type RT               | N/A  |
|                                         | 4.10                                  |                            |         | N/A                                            | Flare Slope LT (%)    | N/A   | N/A                    | Flare Slope RT (%)          | 0.0  |
|                                         |                                       | Surveyor Notes:            |         | N/A                                            | Flare Traversable LT? | N/A   | N/A                    | Flare Traversable RT?       | N/A  |
|                                         | the of                                | WATER VALVE LIP 1.0"       |         | N/A                                            | Landing Length (in)   | 0.0   | N/A                    | DWS Provided?               | N/A  |
|                                         | i ha                                  |                            |         | N/A                                            | Landing Width (in)    | 0.0   | N/A                    | DWS Contrast?               | N/A  |
| E.                                      | 1 1 1 1 1 1 1 1 1 1 1 1 1 1 1 1 1 1 1 |                            |         | N/A                                            | Landing Slope (%)     | 0.0   | N/A                    | DWS Length (in)             | N/A  |
|                                         | 1931                                  |                            |         | N/A                                            | Landing X Slope (%)   | 0.0   | N/A                    | DWS Full Width?             | N/A  |
|                                         | 12                                    | PROW/ADA:                  |         | N/A                                            | Landing Curb? (Y/N)   | N/A   | N/A                    | DWS Offset LT (in)          | N/A  |
|                                         | 1 area                                | R304.2.2, R304.5.3         |         | N/A                                            | Shared Landing?       | N/A   | N/A                    | DWS Offset RT (in)          | N/A  |
|                                         | 11-10                                 | ,                          |         | N/A                                            | Gutter Ponding?       | 0.0   | N/A                    | Gutter Slope (%)            | N/A  |
|                                         | 1.6                                   |                            |         | N/A                                            | Gutter Lip Ht (in)    | 0.0   | N/A                    | Gutter X Slope (%)          | N/A  |
|                                         | 1 Stor                                |                            |         | N/A                                            | Painted X Walk1?      | No    |                        | Road Slope (%)              | 0.4  |
| Street 1 Name SPRING                    | GDALE AV                              | _                          |         |                                                | X Walk 1 Direction    | To SE |                        | Road X Slope (%)            | 3.3  |
| Stop Condition-Street 1                 | StopSign                              |                            |         |                                                | X Walk 1 Width (in)   | N/A   |                        | Clear Space?                | N/A  |
| Street 2 Name                           | N/A                                   |                            |         |                                                | X Walk 1 Slope (%)    | 0.4   | N/A                    | Clear Space to XWalk (in)   | N/A  |
| Stop Condition-Street 2                 | N/A                                   |                            |         |                                                | X Walk 1 X Slope (%)  | 3.3   | N/A                    | Storm Grate/Utility Hazard? | N/A  |
|                                         |                                       |                            |         | N/A                                            | Ramp inside XWalk1?   | N/A   |                        | Storm Grate/Utility Type    | l    |
|                                         |                                       |                            |         | N/A                                            | Any Obstructions?     | N/A   |                        |                             | N/A  |
|                                         |                                       | Total Cost: \$             | 1600.00 |                                                | Obstruction Type      |       | Yes                    | Surface Condition? (G/P)    | Good |
|                                         |                                       |                            |         |                                                |                       | N/A   | N/A                    | Curb Slope (%)              | 17.2 |