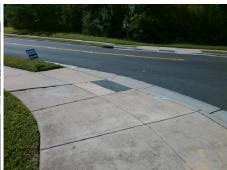

| S. S. |
|-------|

1850.00

| Field Measurements/Component Compliance |                       |        |      |                             |      |  |  |
|-----------------------------------------|-----------------------|--------|------|-----------------------------|------|--|--|
| Comp                                    | liance Description    | Data   | Comp | oliance Description         | Data |  |  |
| N/A                                     | Ramp Length (in)      | 106.0  | Yes  | Ramp Slope (%)              | 7.3  |  |  |
| Yes                                     | Ramp Width (in)       | 48.0   | No   | Ramp XSlope (%)             | 2.4  |  |  |
| N/A                                     | Flare Type LT         | Sloped | N/A  | Flare Type RT               | N/A  |  |  |
| N/A                                     | Flare Slope LT (%)    | 3.7    | N/A  | Flare Slope RT (%)          | 9.6  |  |  |
| N/A                                     | Flare Traversable LT? | No     | N/A  | Flare Traversable RT?       | No   |  |  |
| No                                      | Landing Length (in)   | N/A    | Yes  | DWS Provided?               | Yes  |  |  |
| No                                      | Landing Width (in)    | N/A    | Yes  | DWS Contrast?               | Yes  |  |  |
| No                                      | Landing Slope (%)     | N/A    | Yes  | DWS Length (in)             | 24.5 |  |  |
| No                                      | Landing X Slope (%)   | N/A    | Yes  | DWS Full Width?             | Yes  |  |  |
| N/A                                     | Landing Curb? (Y/N)   | No     | Yes  | DWS Offset (in)             | 1.0  |  |  |
| N/A                                     | Shared Landing?       | No     |      |                             |      |  |  |
| Yes                                     | Gutter Ponding?       | No     | Yes  | Gutter Slope (%)            | 4.4  |  |  |
| Yes                                     | Gutter Lip Ht (in)    | 0.0    | Yes  | Gutter X Slope (%)          | 1.9  |  |  |
| N/A                                     | Painted X Walk1?      | No     | N/A  | Painted X Walk2?            | N/A  |  |  |
|                                         | X Walk 1 Direction    | To S   |      | X Walk 2 Direction          | N/A  |  |  |
| N/A                                     | X Walk 1 Width (in)   | N/A    | N/A  | X Walk 2 Width (in)         | N/A  |  |  |
|                                         | X Walk 1 Slope (%)    | 1.8    |      | X Walk 2 Slope (%)          | N/A  |  |  |
|                                         | X Walk 1 X Slope (%)  | 1.6    |      | X Walk 2 X Slope (%)        | N/A  |  |  |
| N/A                                     | Ramp inside XWalk1?   | N/A    | N/A  | Ramp inside XWalk2?         | N/A  |  |  |
|                                         | Road Slope (%)        | N/A    | N/A  | Clear Space?                | Yes  |  |  |
|                                         | Road X Slope (%)      | N/A    | N/A  | Clear Space to XWalk (in)   | N/A  |  |  |
| Yes                                     | Any Obstructions?     | No     | Yes  | Storm Grate/Utility Hazard? | No   |  |  |
|                                         | Obstruction Type      |        |      | Storm Grate/Utility Type    |      |  |  |
|                                         |                       | N/A    |      |                             | N/A  |  |  |
|                                         |                       |        | Yes  | Surface Condition? (G/P)    | Good |  |  |
| 74                                      |                       | ,      | -    | , ,                         |      |  |  |