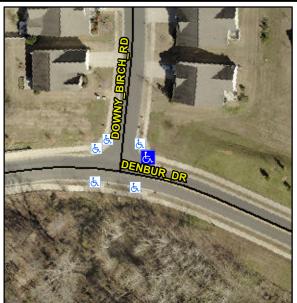

## Access Compliance Report Public Rights-of-Way (Curb Ramps)

Intersection ID: 50608Main Street:DENBUR\_DRCross Street:DOWNY\_BIRCH\_RDLocation:NEADA ID: 805FC987027DRamp Type:PerpInitial Pass/Fail:PassOverall Compliance:NoSeverity Score:10.25

**Codes/Mitigation Info/Possible Solution** 

Total Cost:

Field Measurements/Component Compliance

| Street 1 Name           | DENBUR DR |
|-------------------------|-----------|
| Stop Condition-Street 2 | None      |
| Street 2 Name           | N/A       |
| Stop Condition-Street 1 | N/A       |