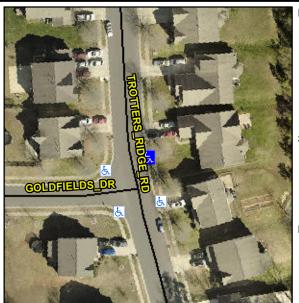

## Access Compliance Report Public Rights-of-Way (Curb Ramps)

Intersection ID: 46695Main Street: GOLDFIELDS\_DRCross Street: TROTTERS\_RIDGE\_RDLocation:NEADA ID: 806131FB2768Ramp Type: PerpInitial Pass/Fail: FailOverall Compliance: NoSeverity Score: 13.75