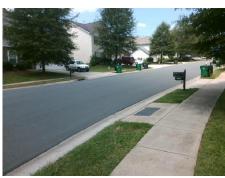

## Access Compliance Report Public Rights-of-Way (Curb Ramps)

Intersection ID: 46695Main Street: GOLDFIELDS\_DRCross Street: TROTTERS\_RIDGE\_RDLocation:NEADA ID: 806131FB2768Ramp Type: PerpInitial Pass/Fail: FailOverall Compliance: NoSeverity Score: 13.75

Total Cost:

1850.00

| Field Measurements/Component Compliance |                       |      |      |        |                         |      |  |
|-----------------------------------------|-----------------------|------|------|--------|-------------------------|------|--|
| Comp                                    | liance Description    | Data | Comp | liance | Description             | Data |  |
| N/A                                     | Ramp Length (in)      | 46.0 | No   | Ramp   | Slope (%)               | 9.4  |  |
| Yes                                     | Ramp Width (in)       | 48.0 | Yes  | Ramp   | XSlope (%)              | 3.2  |  |
| N/A                                     | Flare Type LT         | N/A  | N/A  | Flare  | Type RT                 | N/A  |  |
| N/A                                     | Flare Slope LT (%)    | N/A  | N/A  | Flare  | Slope RT (%)            | N/A  |  |
| N/A                                     | Flare Traversable LT? | N/A  | N/A  | Flare  | Traversable RT?         | N/A  |  |
| N/A                                     | Landing Length (in)   | N/A  | N/A  | DWS    | Provided?               | N/A  |  |
| N/A                                     | Landing Width (in)    | N/A  | N/A  | DWS    | Contrast?               | N/A  |  |
| N/A                                     | Landing Slope (%)     | N/A  | N/A  | DWS    | Length (in)             | N/A  |  |
| N/A                                     | Landing X Slope (%)   | N/A  | N/A  | DWS    | Full Width?             | N/A  |  |
| N/A                                     | Landing Curb? (Y/N)   | N/A  | N/A  | DWS    | Offset (in)             | N/A  |  |
| N/A                                     | Shared Landing?       | N/A  |      |        |                         |      |  |
| N/A                                     | Gutter Ponding?       | N/A  | N/A  | Gutte  | r Slope (%)             | N/A  |  |
| N/A                                     | Gutter Lip Ht (in)    | N/A  | N/A  | Gutte  | r X Slope (%)           | N/A  |  |
| N/A                                     | Painted X Walk1?      | No   | N/A  | Paint  | ed X Walk2?             | N/A  |  |
|                                         | X Walk 1 Direction    | To W |      | X Wa   | lk 2 Direction          | N/A  |  |
| N/A                                     | X Walk 1 Width (in)   | N/A  | N/A  | X Wa   | lk 2 Width (in)         | N/A  |  |
|                                         | X Walk 1 Slope (%)    | 3.8  |      | X Wa   | lk 2 Slope (%)          | N/A  |  |
|                                         | X Walk 1 X Slope (%)  | 5.5  |      | X Wa   | lk 2 X Slope (%)        | N/A  |  |
| N/A                                     | Ramp inside XWalk1?   | N/A  | N/A  | Ram    | inside XWalk2?          | N/A  |  |
|                                         | Road Slope (%)        | N/A  | N/A  | Clear  | Space?                  | N/A  |  |
|                                         | Road X Slope (%)      | N/A  | N/A  | Clear  | Space to XWalk (in)     | N/A  |  |
| N/A                                     | Any Obstructions?     | N/A  | N/A  | Storn  | n Grate/Utility Hazard? | N/A  |  |
|                                         | Obstruction Type      |      |      | Storn  | n Grate/Utility Type    |      |  |
|                                         |                       | N/A  |      |        |                         | N/A  |  |
|                                         |                       |      | Yes  | Surfa  | ce Condition? (G/P)     | Good |  |