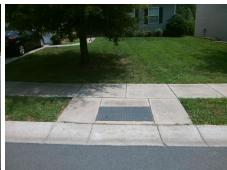

## Access Compliance Report Public Rights-of-Way (Curb Ramps)

Intersection ID: 46695Main Street: GOLDFIELDS\_DRCross Street: TROTTERS\_RIDGE\_RDLocation:NEADA ID: 806131FB2768Ramp Type: PerpInitial Pass/Fail: FailOverall Compliance: NoSeverity Score: 13.75

Total Cost:

1850.00

| Field Measurements/Component Compliance |                       |      |      |        |                         |      |  |
|-----------------------------------------|-----------------------|------|------|--------|-------------------------|------|--|
| Comp                                    | liance Description    | Data | Comp | liance | Description             | Data |  |
| N/A                                     | Ramp Length (in)      | 46.0 | No   | Ramp   | Slope (%)               | 9.4  |  |
| Yes                                     | Ramp Width (in)       | 48.0 | Yes  | Ramp   | XSlope (%)              | 3.2  |  |
| N/A                                     | Flare Type LT         | N/A  | N/A  | Flare  | Type RT                 | N/A  |  |
| N/A                                     | Flare Slope LT (%)    | N/A  | N/A  | Flare  | Slope RT (%)            | N/A  |  |
| N/A                                     | Flare Traversable LT? | N/A  | N/A  | Flare  | Traversable RT?         | N/A  |  |
| N/A                                     | Landing Length (in)   | N/A  | N/A  | DWS    | Provided?               | N/A  |  |
| N/A                                     | Landing Width (in)    | N/A  | N/A  | DWS    | Contrast?               | N/A  |  |
| N/A                                     | Landing Slope (%)     | N/A  | N/A  | DWS    | Length (in)             | N/A  |  |
| N/A                                     | Landing X Slope (%)   | N/A  | N/A  | DWS    | Full Width?             | N/A  |  |
| N/A                                     | Landing Curb? (Y/N)   | N/A  | N/A  | DWS    | Offset (in)             | N/A  |  |
| N/A                                     | Shared Landing?       | N/A  |      |        |                         |      |  |
| N/A                                     | Gutter Ponding?       | N/A  | N/A  | Gutte  | r Slope (%)             | N/A  |  |
| N/A                                     | Gutter Lip Ht (in)    | N/A  | N/A  | Gutte  | r X Slope (%)           | N/A  |  |
| N/A                                     | Painted X Walk1?      | No   | N/A  | Paint  | ed X Walk2?             | N/A  |  |
|                                         | X Walk 1 Direction    | To W |      | X Wa   | lk 2 Direction          | N/A  |  |
| N/A                                     | X Walk 1 Width (in)   | N/A  | N/A  | X Wa   | lk 2 Width (in)         | N/A  |  |
|                                         | X Walk 1 Slope (%)    | 3.8  |      | X Wa   | lk 2 Slope (%)          | N/A  |  |
|                                         | X Walk 1 X Slope (%)  | 5.5  |      | X Wa   | lk 2 X Slope (%)        | N/A  |  |
| N/A                                     | Ramp inside XWalk1?   | N/A  | N/A  | Ram    | inside XWalk2?          | N/A  |  |
|                                         | Road Slope (%)        | N/A  | N/A  | Clear  | Space?                  | N/A  |  |
|                                         | Road X Slope (%)      | N/A  | N/A  | Clear  | Space to XWalk (in)     | N/A  |  |
| N/A                                     | Any Obstructions?     | N/A  | N/A  | Storn  | n Grate/Utility Hazard? | N/A  |  |
|                                         | Obstruction Type      |      |      | Storn  | n Grate/Utility Type    |      |  |
|                                         |                       | N/A  |      |        |                         | N/A  |  |
|                                         |                       |      | Yes  | Surfa  | ce Condition? (G/P)     | Good |  |