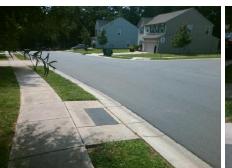

## Access Compliance Report Public Rights-of-Way (Curb Ramps)

Intersection ID: 46695Main Street: GOLDFIELDS\_DRCross Street: TROTTERS\_RIDGE\_RDLocation:NEADA ID: 806131FB2768Ramp Type: PerpInitial Pass/Fail: FailOverall Compliance: NoSeverity Score: 13.75

Total Cost:

1850.00

| Field Measurements/Component Compliance |                       |      |      |        |                         |      |  |
|-----------------------------------------|-----------------------|------|------|--------|-------------------------|------|--|
| Comp                                    | liance Description    | Data | Comp | liance | Description             | Data |  |
| N/A                                     | Ramp Length (in)      | 46.0 | No   | Ramp   | Slope (%)               | 9.4  |  |
| Yes                                     | Ramp Width (in)       | 48.0 | Yes  | Ramp   | XSlope (%)              | 3.2  |  |
| N/A                                     | Flare Type LT         | N/A  | N/A  | Flare  | Type RT                 | N/A  |  |
| N/A                                     | Flare Slope LT (%)    | N/A  | N/A  | Flare  | Slope RT (%)            | N/A  |  |
| N/A                                     | Flare Traversable LT? | N/A  | N/A  | Flare  | Traversable RT?         | N/A  |  |
| N/A                                     | Landing Length (in)   | N/A  | N/A  | DWS    | Provided?               | N/A  |  |
| N/A                                     | Landing Width (in)    | N/A  | N/A  | DWS    | Contrast?               | N/A  |  |
| N/A                                     | Landing Slope (%)     | N/A  | N/A  | DWS    | Length (in)             | N/A  |  |
| N/A                                     | Landing X Slope (%)   | N/A  | N/A  | DWS    | Full Width?             | N/A  |  |
| N/A                                     | Landing Curb? (Y/N)   | N/A  | N/A  | DWS    | Offset (in)             | N/A  |  |
| N/A                                     | Shared Landing?       | N/A  |      |        |                         |      |  |
| N/A                                     | Gutter Ponding?       | N/A  | N/A  | Gutte  | r Slope (%)             | N/A  |  |
| N/A                                     | Gutter Lip Ht (in)    | N/A  | N/A  | Gutte  | r X Slope (%)           | N/A  |  |
| N/A                                     | Painted X Walk1?      | No   | N/A  | Paint  | ed X Walk2?             | N/A  |  |
|                                         | X Walk 1 Direction    | To W |      | X Wa   | lk 2 Direction          | N/A  |  |
| N/A                                     | X Walk 1 Width (in)   | N/A  | N/A  | X Wa   | lk 2 Width (in)         | N/A  |  |
|                                         | X Walk 1 Slope (%)    | 3.8  |      | X Wa   | lk 2 Slope (%)          | N/A  |  |
|                                         | X Walk 1 X Slope (%)  | 5.5  |      | X Wa   | lk 2 X Slope (%)        | N/A  |  |
| N/A                                     | Ramp inside XWalk1?   | N/A  | N/A  | Ram    | inside XWalk2?          | N/A  |  |
|                                         | Road Slope (%)        | N/A  | N/A  | Clear  | Space?                  | N/A  |  |
|                                         | Road X Slope (%)      | N/A  | N/A  | Clear  | Space to XWalk (in)     | N/A  |  |
| N/A                                     | Any Obstructions?     | N/A  | N/A  | Storn  | n Grate/Utility Hazard? | N/A  |  |
|                                         | Obstruction Type      |      |      | Storn  | n Grate/Utility Type    |      |  |
|                                         |                       | N/A  |      |        |                         | N/A  |  |
|                                         |                       |      | Yes  | Surfa  | ce Condition? (G/P)     | Good |  |