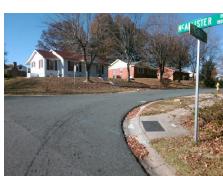

## Access Compliance Report Public Rights-of-Way (Curb Ramps)

Intersection ID: 7008Main Street:MCALLISTER\_DRCross Street:MERRILL\_PLLocation:NEADA ID: 80633F327B13Ramp Type:BlendTrans2Initial Pass/Fail:FailOverall Compliance:NoSeverity Score:25

**Codes/Mitigation Info/Possible Solution** 

Field Measurements/Component Compliance

Street 1 Name MCALLISTER DR
Stop Condition-Street 1 None
Street 2 Name N/A
Stop Condition-Street 2 N/A

Possible Solutions: