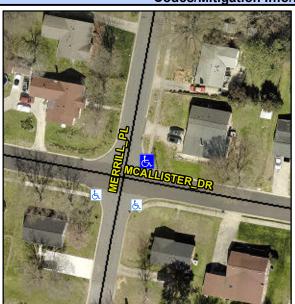

## Access Compliance Report Public Rights-of-Way (Curb Ramps)

Intersection ID: 7008Main Street:MCALLISTER\_DRCross Street:MERRILL\_PLLocation:NEADA ID: 80633F327B13Ramp Type:BlendTrans2Initial Pass/Fail:FailOverall Compliance:NoSeverity Score:25

**Codes/Mitigation Info/Possible Solution** 

Field Measurements/Component Compliance

Street 1 Name MCALLISTER DR
Stop Condition-Street 1 None
Street 2 Name N/A
Stop Condition-Street 2 N/A

Possible Solutions: