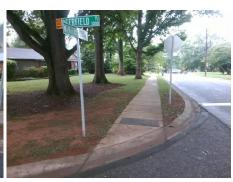

## **Access Compliance Report Public Rights-of-Way** (Curb Ramps)

Intersection ID: 19959 Main Street: DEERFIELD PL **Cross Street: WINTERCREST LN** Location: N ADA ID: 8064B6742D4D Ramp Type: Directional1 Initial Pass/Fail: Fail **Overall Compliance: No Severity Score:** 12.5

**Codes/Mitigation Info/Possible Solution** 

Street 1 Name **DEERFIELD PL** Stop Condition-Street 1 StopSign Street 2 Name N/A Stop Condition-Street 2 N/A Possible Solutions: Remove & Replace Entire Ramp. Surveyor Notes: N/A PROW/ADA: R304.5.3