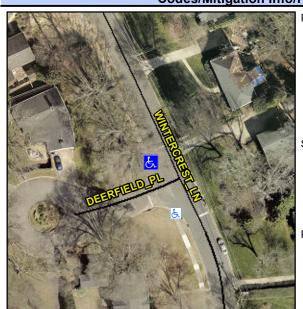

## **Access Compliance Report Public Rights-of-Way** (Curb Ramps)

Intersection ID: 19959 Main Street: DEERFIELD PL **Cross Street: WINTERCREST LN** Location: N ADA ID: 8064B6742D4D Ramp Type: Directional1 Initial Pass/Fail: Fail **Overall Compliance: No Severity Score:** 12.5

**Codes/Mitigation Info/Possible Solution** 

Street 1 Name **DEERFIELD PL** Stop Condition-Street 1 StopSign Street 2 Name N/A Stop Condition-Street 2 N/A Possible Solutions: Remove & Replace Entire Ramp. Surveyor Notes: N/A PROW/ADA: R304.5.3