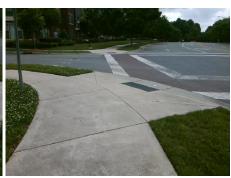

Surveyor Notes:
N/A

PROW/ADA:
Not Found, R304.5.1, R304.5.3

Sign

| Compliance Description |                       | Data | Compliance Description |                             | Data |
|------------------------|-----------------------|------|------------------------|-----------------------------|------|
| N/A                    | Ramp Length (in)      | 67.0 | Yes                    | Ramp Slope (%)              | 8.2  |
| No                     | Ramp Width (in)       | 47.0 | No                     | Ramp XSlope (%)             | 2.9  |
| N/A                    | Flare Type LT         | N/A  | N/A                    | Flare Type RT               | N/A  |
| N/A                    | Flare Slope LT (%)    | N/A  | N/A                    | Flare Slope RT (%)          | N/A  |
| N/A                    | Flare Traversable LT? | N/A  | N/A                    | Flare Traversable RT?       | N/A  |
| N/A                    | Landing Length (in)   | N/A  | N/A                    | DWS Provided?               | N/A  |
| N/A                    | Landing Width (in)    | N/A  | N/A                    | DWS Contrast?               | N/A  |
| N/A                    | Landing Slope (%)     | N/A  | N/A                    | DWS Length (in)             | N/A  |
| N/A                    | Landing X Slope (%)   | N/A  | N/A                    | DWS Full Width?             | N/A  |
| N/A                    | Landing Curb? (Y/N)   | N/A  | N/A                    | DWS Offset (in)             | N/A  |
| N/A                    | Shared Landing?       | N/A  |                        |                             |      |
| N/A                    | Gutter Ponding?       | N/A  | N/A                    | Gutter Slope (%)            | N/A  |
| N/A                    | Gutter Lip Ht (in)    | N/A  | N/A                    | Gutter X Slope (%)          | N/A  |
| N/A                    | Painted X Walk1?      | Yes  | N/A                    | Painted X Walk2?            | Yes  |
|                        | X Walk 1 Direction    | To S |                        | X Walk 2 Direction          | To E |
| N/A                    | X Walk 1 Width (in)   | 72.0 | N/A                    | X Walk 2 Width (in)         | 72.0 |
|                        | X Walk 1 Slope (%)    | 1.8  |                        | X Walk 2 Slope (%)          | 0.4  |
|                        | X Walk 1 X Slope (%)  | 2.7  |                        | X Walk 2 X Slope (%)        | 0.8  |
| N/A                    | Ramp inside XWalk1?   | Yes  | N/A                    | Ramp inside XWalk2?         | Yes  |
|                        | Road Slope (%)        | 4.0  | N/A                    | Clear Space?                | N/A  |
|                        | Road X Slope (%)      | 1.2  | N/A                    | Clear Space to XWalk (in)   | N/A  |
| N/A                    | Any Obstructions?     | N/A  | N/A                    | Storm Grate/Utility Hazard? | N/A  |
|                        | Obstruction Type      |      |                        | Storm Grate/Utility Type    |      |
|                        |                       | N/A  |                        |                             | N/A  |
|                        |                       |      |                        |                             |      |