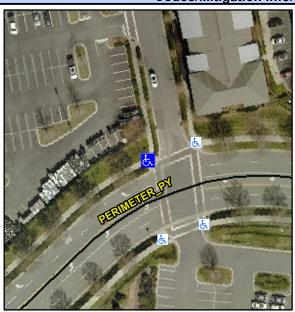

## Access Compliance Report Public Rights-of-Way (Curb Ramps)

Intersection ID: 10034319Main Street: PERIMETER\_PYCross Street: N/ALocation: NWADA ID: 80698AA21D32Ramp Type: PerpDiagInitial Pass/Fail: Fail Overall Compliance: No Severity Score: 10

## Field Measurements/Component Compliance

Street 1 Name
Stop Condition-Street 2
Street 2 Name
Stop Condition-Street 1

PERIMETER PY
None
ENTRANCE
StopSign

Possible Solutions:

Remove & Replace Curb Ramp With
Two New Directional Ramps or
Equivalent.