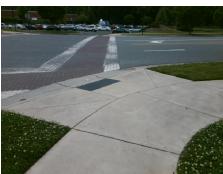

Surveyor Notes:
N/A

PROW/ADA:
Not Found, R304.5.1, R304.5.3

Sign

| Compliance Description |                       | Data | Compliance Description |                             | Data |
|------------------------|-----------------------|------|------------------------|-----------------------------|------|
| N/A                    | Ramp Length (in)      | 67.0 | Yes                    | Ramp Slope (%)              | 8.2  |
| No                     | Ramp Width (in)       | 47.0 | No                     | Ramp XSlope (%)             | 2.9  |
| N/A                    | Flare Type LT         | N/A  | N/A                    | Flare Type RT               | N/A  |
| N/A                    | Flare Slope LT (%)    | N/A  | N/A                    | Flare Slope RT (%)          | N/A  |
| N/A                    | Flare Traversable LT? | N/A  | N/A                    | Flare Traversable RT?       | N/A  |
| N/A                    | Landing Length (in)   | N/A  | N/A                    | DWS Provided?               | N/A  |
| N/A                    | Landing Width (in)    | N/A  | N/A                    | DWS Contrast?               | N/A  |
| N/A                    | Landing Slope (%)     | N/A  | N/A                    | DWS Length (in)             | N/A  |
| N/A                    | Landing X Slope (%)   | N/A  | N/A                    | DWS Full Width?             | N/A  |
| N/A                    | Landing Curb? (Y/N)   | N/A  | N/A                    | DWS Offset (in)             | N/A  |
| N/A                    | Shared Landing?       | N/A  |                        |                             |      |
| N/A                    | Gutter Ponding?       | N/A  | N/A                    | Gutter Slope (%)            | N/A  |
| N/A                    | Gutter Lip Ht (in)    | N/A  | N/A                    | Gutter X Slope (%)          | N/A  |
| N/A                    | Painted X Walk1?      | Yes  | N/A                    | Painted X Walk2?            | Yes  |
|                        | X Walk 1 Direction    | To S |                        | X Walk 2 Direction          | To E |
| N/A                    | X Walk 1 Width (in)   | 72.0 | N/A                    | X Walk 2 Width (in)         | 72.0 |
|                        | X Walk 1 Slope (%)    | 1.8  |                        | X Walk 2 Slope (%)          | 0.4  |
|                        | X Walk 1 X Slope (%)  | 2.7  |                        | X Walk 2 X Slope (%)        | 0.8  |
| N/A                    | Ramp inside XWalk1?   | Yes  | N/A                    | Ramp inside XWalk2?         | Yes  |
|                        | Road Slope (%)        | 4.0  | N/A                    | Clear Space?                | N/A  |
|                        | Road X Slope (%)      | 1.2  | N/A                    | Clear Space to XWalk (in)   | N/A  |
| N/A                    | Any Obstructions?     | N/A  | N/A                    | Storm Grate/Utility Hazard? | N/A  |
|                        | Obstruction Type      |      |                        | Storm Grate/Utility Type    |      |
|                        |                       | N/A  |                        |                             | N/A  |
|                        |                       |      |                        |                             |      |