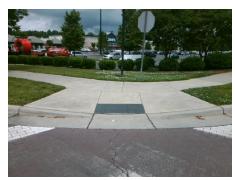

Surveyor Notes:
N/A

PROW/ADA:
Not Found, R304.5.1, R304.5.3

Sign

| Compliance Description |                       | Data | Compliance Description |                             | Data |
|------------------------|-----------------------|------|------------------------|-----------------------------|------|
| N/A                    | Ramp Length (in)      | 67.0 | Yes                    | Ramp Slope (%)              | 8.2  |
| No                     | Ramp Width (in)       | 47.0 | No                     | Ramp XSlope (%)             | 2.9  |
| N/A                    | Flare Type LT         | N/A  | N/A                    | Flare Type RT               | N/A  |
| N/A                    | Flare Slope LT (%)    | N/A  | N/A                    | Flare Slope RT (%)          | N/A  |
| N/A                    | Flare Traversable LT? | N/A  | N/A                    | Flare Traversable RT?       | N/A  |
| N/A                    | Landing Length (in)   | N/A  | N/A                    | DWS Provided?               | N/A  |
| N/A                    | Landing Width (in)    | N/A  | N/A                    | DWS Contrast?               | N/A  |
| N/A                    | Landing Slope (%)     | N/A  | N/A                    | DWS Length (in)             | N/A  |
| N/A                    | Landing X Slope (%)   | N/A  | N/A                    | DWS Full Width?             | N/A  |
| N/A                    | Landing Curb? (Y/N)   | N/A  | N/A                    | DWS Offset (in)             | N/A  |
| N/A                    | Shared Landing?       | N/A  |                        |                             |      |
| N/A                    | Gutter Ponding?       | N/A  | N/A                    | Gutter Slope (%)            | N/A  |
| N/A                    | Gutter Lip Ht (in)    | N/A  | N/A                    | Gutter X Slope (%)          | N/A  |
| N/A                    | Painted X Walk1?      | Yes  | N/A                    | Painted X Walk2?            | Yes  |
|                        | X Walk 1 Direction    | To S |                        | X Walk 2 Direction          | To E |
| N/A                    | X Walk 1 Width (in)   | 72.0 | N/A                    | X Walk 2 Width (in)         | 72.0 |
|                        | X Walk 1 Slope (%)    | 1.8  |                        | X Walk 2 Slope (%)          | 0.4  |
|                        | X Walk 1 X Slope (%)  | 2.7  |                        | X Walk 2 X Slope (%)        | 0.8  |
| N/A                    | Ramp inside XWalk1?   | Yes  | N/A                    | Ramp inside XWalk2?         | Yes  |
|                        | Road Slope (%)        | 4.0  | N/A                    | Clear Space?                | N/A  |
|                        | Road X Slope (%)      | 1.2  | N/A                    | Clear Space to XWalk (in)   | N/A  |
| N/A                    | Any Obstructions?     | N/A  | N/A                    | Storm Grate/Utility Hazard? | N/A  |
|                        | Obstruction Type      |      |                        | Storm Grate/Utility Type    |      |
|                        |                       | N/A  |                        |                             | N/A  |
|                        |                       |      |                        |                             |      |