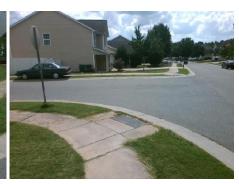

## **Access Compliance Report Public Rights-of-Way** (Curb Ramps)

Intersection ID: 18423 Main Street: ELESSAR PL **Cross Street: STRIDER DR** Location: NW ADA ID: 806C8788EC15 Ramp Type: PerpDiag Initial Pass/Fail: Fail **Overall Compliance: No Severity Score:** 12.5

Codes/Mitigation Info/Possible Solution

Field Measurements/Component Compliance

Street 1 Name Stop Condition-Street 2 Street 2 Name Stop Condition-Street 1 STRIDER DR None **ELESSAR PL** StopSign Remove & Replace Curb Ramp With Two New Directional Ramps or Equivalent.

Surveyor Notes:

N/A

PROW/ADA:

Not Found, R304.5.3

Total Cost: 3200.00

| Compliance Description |                       | Data  | Compliance |       | Description             | Data  |
|------------------------|-----------------------|-------|------------|-------|-------------------------|-------|
| N/A                    | Ramp Length (in)      | 48.0  | Yes        | Ramp  | Slope (%)               | 6.0   |
| Yes                    | Ramp Width (in)       | 48.0  | No         | Ramp  | XSlope (%)              | 5.7   |
| N/A                    | Flare Type LT         | N/A   | N/A        | Flare | Type RT                 | N/A   |
| N/A                    | Flare Slope LT (%)    | N/A   | N/A        | Flare | Slope RT (%)            | N/A   |
| N/A                    | Flare Traversable LT? | N/A   | N/A        | Flare | Traversable RT?         | N/A   |
| N/A                    | Landing Length (in)   | N/A   | N/A        | DWS   | Provided?               | N/A   |
| N/A                    | Landing Width (in)    | N/A   | N/A        | DWS   | Contrast?               | N/A   |
| N/A                    | Landing Slope (%)     | N/A   | N/A        | DWS   | Length (in)             | N/A   |
| N/A                    | Landing X Slope (%)   | N/A   | N/A        | DWS   | Full Width?             | N/A   |
| N/A                    | Landing Curb? (Y/N)   | N/A   | N/A        | DWS   | Offset (in)             | N/A   |
| N/A                    | Shared Landing?       | N/A   |            |       |                         |       |
| N/A                    | Gutter Ponding?       | N/A   | N/A        | Gutte | r Slope (%)             | N/A   |
| N/A                    | Gutter Lip Ht (in)    | N/A   | N/A        | Gutte | r X Slope (%)           | N/A   |
| N/A                    | Painted X Walk1?      | No    | N/A        | Paint | ed X Walk2?             | No    |
|                        | X Walk 1 Direction    | To SW |            | X Wa  | lk 2 Direction          | To SE |
| N/A                    | X Walk 1 Width (in)   | N/A   | N/A        | X Wa  | lk 2 Width (in)         | N/A   |
|                        | X Walk 1 Slope (%)    | 2.1   |            | X Wa  | lk 2 Slope (%)          | 0.5   |
|                        | X Walk 1 X Slope (%)  | 5.1   |            | X Wa  | lk 2 X Slope (%)        | 2.0   |
| N/A                    | Ramp inside XWalk1?   | N/A   | N/A        | Ramp  | inside XWalk2?          | N/A   |
|                        | Road Slope (%)        | 3.0   | N/A        | Clear | Space?                  | N/A   |
|                        | Road X Slope (%)      | 0.4   | N/A        | Clear | Space to XWalk (in)     | N/A   |
| N/A                    | Any Obstructions?     | N/A   | N/A        | Storm | n Grate/Utility Hazard? | N/A   |
|                        | Obstruction Type      |       |            | Storm | n Grate/Utility Type    |       |
|                        |                       | N/A   |            |       |                         | N/A   |