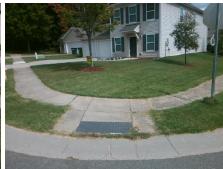

## **Access Compliance Report Public Rights-of-Way** (Curb Ramps)

Intersection ID: 18423 Main Street: ELESSAR PL **Cross Street: STRIDER DR** Location: NW ADA ID: 806C8788EC15 Ramp Type: PerpDiag Initial Pass/Fail: Fail **Overall Compliance: No Severity Score:** 12.5

Codes/Mitigation Info/Possible Solution

Field Measurements/Component Compliance

Street 1 Name Stop Condition-Street 2 Street 2 Name Stop Condition-Street 1 STRIDER DR None **ELESSAR PL** StopSign Remove & Replace Curb Ramp With Two New Directional Ramps or Equivalent.

Surveyor Notes:

N/A

PROW/ADA:

Not Found, R304.5.3

Total Cost: 3200.00

| Compliance Description |                       | Data  | Compliance |       | Description             | Data  |
|------------------------|-----------------------|-------|------------|-------|-------------------------|-------|
| N/A                    | Ramp Length (in)      | 48.0  | Yes        | Ramp  | Slope (%)               | 6.0   |
| Yes                    | Ramp Width (in)       | 48.0  | No         | Ramp  | XSlope (%)              | 5.7   |
| N/A                    | Flare Type LT         | N/A   | N/A        | Flare | Type RT                 | N/A   |
| N/A                    | Flare Slope LT (%)    | N/A   | N/A        | Flare | Slope RT (%)            | N/A   |
| N/A                    | Flare Traversable LT? | N/A   | N/A        | Flare | Traversable RT?         | N/A   |
| N/A                    | Landing Length (in)   | N/A   | N/A        | DWS   | Provided?               | N/A   |
| N/A                    | Landing Width (in)    | N/A   | N/A        | DWS   | Contrast?               | N/A   |
| N/A                    | Landing Slope (%)     | N/A   | N/A        | DWS   | Length (in)             | N/A   |
| N/A                    | Landing X Slope (%)   | N/A   | N/A        | DWS   | Full Width?             | N/A   |
| N/A                    | Landing Curb? (Y/N)   | N/A   | N/A        | DWS   | Offset (in)             | N/A   |
| N/A                    | Shared Landing?       | N/A   |            |       |                         |       |
| N/A                    | Gutter Ponding?       | N/A   | N/A        | Gutte | r Slope (%)             | N/A   |
| N/A                    | Gutter Lip Ht (in)    | N/A   | N/A        | Gutte | r X Slope (%)           | N/A   |
| N/A                    | Painted X Walk1?      | No    | N/A        | Paint | ed X Walk2?             | No    |
|                        | X Walk 1 Direction    | To SW |            | X Wa  | lk 2 Direction          | To SE |
| N/A                    | X Walk 1 Width (in)   | N/A   | N/A        | X Wa  | lk 2 Width (in)         | N/A   |
|                        | X Walk 1 Slope (%)    | 2.1   |            | X Wa  | lk 2 Slope (%)          | 0.5   |
|                        | X Walk 1 X Slope (%)  | 5.1   |            | X Wa  | lk 2 X Slope (%)        | 2.0   |
| N/A                    | Ramp inside XWalk1?   | N/A   | N/A        | Ramp  | inside XWalk2?          | N/A   |
|                        | Road Slope (%)        | 3.0   | N/A        | Clear | Space?                  | N/A   |
|                        | Road X Slope (%)      | 0.4   | N/A        | Clear | Space to XWalk (in)     | N/A   |
| N/A                    | Any Obstructions?     | N/A   | N/A        | Storm | n Grate/Utility Hazard? | N/A   |
|                        | Obstruction Type      |       |            | Storm | n Grate/Utility Type    |       |
|                        |                       | N/A   |            |       |                         | N/A   |