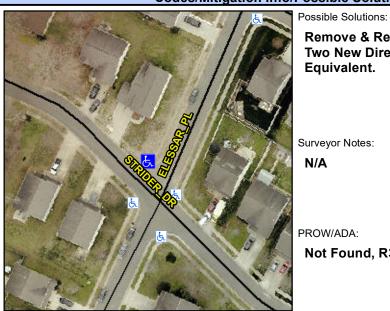

## **Access Compliance Report Public Rights-of-Way** (Curb Ramps)

Intersection ID: 18423 Main Street: ELESSAR PL **Cross Street: STRIDER DR** Location: NW ADA ID: 806C8788EC15 Ramp Type: PerpDiag Initial Pass/Fail: Fail **Overall Compliance: No Severity Score:** 12.5

Codes/Mitigation Info/Possible Solution

Field Measurements/Component Compliance

Street 1 Name Stop Condition-Street 2 Street 2 Name Stop Condition-Street 1 STRIDER DR None **ELESSAR PL** StopSign Remove & Replace Curb Ramp With Two New Directional Ramps or Equivalent.