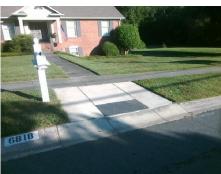

**Codes/Mitigation Info/Possible Solution** 

LANCER DR Street 1 Name Stop Condition-Street 2 StopSign Street 2 Name N/A Stop Condition-Street 1 N/A Possible Solutions: Remove & Replace Entire Ramp. Surveyor Notes: N/A PROW/ADA: Not Found, R304.5.3

Total Cost: 1850.00

| Field Measurements/Component Compliance |                       |       |      |        |                         |      |
|-----------------------------------------|-----------------------|-------|------|--------|-------------------------|------|
| Compliance Description                  |                       | Data  | Comp | liance | Description             | Data |
| N/A                                     | Ramp Length (in)      | 84.0  | Yes  | Ramp   | Slope (%)               | 7.2  |
| Yes                                     | Ramp Width (in)       | 48.0  | No   | Ramp   | XSlope (%)              | 7.5  |
| N/A                                     | Flare Type LT         | N/A   | N/A  | Flare  | Type RT                 | N/A  |
| N/A                                     | Flare Slope LT (%)    | N/A   | N/A  | Flare  | Slope RT (%)            | N/A  |
| N/A                                     | Flare Traversable LT? | N/A   | N/A  | Flare  | Traversable RT?         | N/A  |
| N/A                                     | Landing Length (in)   | N/A   | N/A  | DWS    | Provided?               | N/A  |
| N/A                                     | Landing Width (in)    | N/A   | N/A  | DWS    | Contrast?               | N/A  |
| N/A                                     | Landing Slope (%)     | N/A   | N/A  | DWS    | Length (in)             | N/A  |
| N/A                                     | Landing X Slope (%)   | N/A   | N/A  | DWS    | Full Width?             | N/A  |
| N/A                                     | Landing Curb? (Y/N)   | N/A   | N/A  | DWS    | Offset (in)             | N/A  |
| N/A                                     | Shared Landing?       | N/A   |      |        |                         |      |
| N/A                                     | Gutter Ponding?       | N/A   | N/A  | Gutte  | er Slope (%)            | N/A  |
| N/A                                     | Gutter Lip Ht (in)    | N/A   | N/A  | Gutte  | er X Slope (%)          | N/A  |
| N/A                                     | Painted X Walk1?      | No    | N/A  | Paint  | ed X Walk2?             | N/A  |
|                                         | X Walk 1 Direction    | To SE |      | X Wa   | lk 2 Direction          | N/A  |
| N/A                                     | X Walk 1 Width (in)   | N/A   | N/A  | X Wa   | lk 2 Width (in)         | N/A  |
|                                         | X Walk 1 Slope (%)    | 4.9   |      | X Wa   | lk 2 Slope (%)          | N/A  |
|                                         | X Walk 1 X Slope (%)  | 6.7   |      | X Wa   | lk 2 X Slope (%)        | N/A  |
| N/A                                     | Ramp inside XWalk1?   | N/A   | N/A  | Ram    | inside XWalk2?          | N/A  |
|                                         | Road Slope (%)        | N/A   | N/A  | Clear  | Space?                  | N/A  |
|                                         | Road X Slope (%)      | N/A   | N/A  | Clear  | Space to XWalk (in)     | N/A  |
| N/A                                     | Any Obstructions?     | N/A   | N/A  | Storn  | n Grate/Utility Hazard? | N/A  |
|                                         | Obstruction Type      |       |      | Storn  | n Grate/Utility Type    |      |
|                                         |                       | N/A   |      |        |                         | N/A  |
|                                         |                       |       | Yes  | Surfa  | ce Condition? (G/P)     | Good |
|                                         |                       |       |      |        |                         |      |