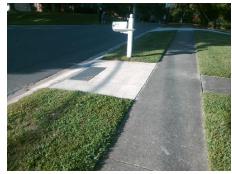

**Codes/Mitigation Info/Possible Solution** 

LANCER DR Street 1 Name Stop Condition-Street 2 StopSign Street 2 Name N/A Stop Condition-Street 1 N/A Possible Solutions: Remove & Replace Entire Ramp. Surveyor Notes: N/A PROW/ADA: Not Found, R304.5.3

Total Cost: 1850.00

| Field Measurements/Component Compliance |                       |       |      |        |                         |      |
|-----------------------------------------|-----------------------|-------|------|--------|-------------------------|------|
| Compliance Description                  |                       | Data  | Comp | liance | Description             | Data |
| N/A                                     | Ramp Length (in)      | 84.0  | Yes  | Ramp   | Slope (%)               | 7.2  |
| Yes                                     | Ramp Width (in)       | 48.0  | No   | Ramp   | XSlope (%)              | 7.5  |
| N/A                                     | Flare Type LT         | N/A   | N/A  | Flare  | Type RT                 | N/A  |
| N/A                                     | Flare Slope LT (%)    | N/A   | N/A  | Flare  | Slope RT (%)            | N/A  |
| N/A                                     | Flare Traversable LT? | N/A   | N/A  | Flare  | Traversable RT?         | N/A  |
| N/A                                     | Landing Length (in)   | N/A   | N/A  | DWS    | Provided?               | N/A  |
| N/A                                     | Landing Width (in)    | N/A   | N/A  | DWS    | Contrast?               | N/A  |
| N/A                                     | Landing Slope (%)     | N/A   | N/A  | DWS    | Length (in)             | N/A  |
| N/A                                     | Landing X Slope (%)   | N/A   | N/A  | DWS    | Full Width?             | N/A  |
| N/A                                     | Landing Curb? (Y/N)   | N/A   | N/A  | DWS    | Offset (in)             | N/A  |
| N/A                                     | Shared Landing?       | N/A   |      |        |                         |      |
| N/A                                     | Gutter Ponding?       | N/A   | N/A  | Gutte  | er Slope (%)            | N/A  |
| N/A                                     | Gutter Lip Ht (in)    | N/A   | N/A  | Gutte  | er X Slope (%)          | N/A  |
| N/A                                     | Painted X Walk1?      | No    | N/A  | Paint  | ed X Walk2?             | N/A  |
|                                         | X Walk 1 Direction    | To SE |      | X Wa   | lk 2 Direction          | N/A  |
| N/A                                     | X Walk 1 Width (in)   | N/A   | N/A  | X Wa   | lk 2 Width (in)         | N/A  |
|                                         | X Walk 1 Slope (%)    | 4.9   |      | X Wa   | lk 2 Slope (%)          | N/A  |
|                                         | X Walk 1 X Slope (%)  | 6.7   |      | X Wa   | lk 2 X Slope (%)        | N/A  |
| N/A                                     | Ramp inside XWalk1?   | N/A   | N/A  | Ram    | inside XWalk2?          | N/A  |
|                                         | Road Slope (%)        | N/A   | N/A  | Clear  | Space?                  | N/A  |
|                                         | Road X Slope (%)      | N/A   | N/A  | Clear  | Space to XWalk (in)     | N/A  |
| N/A                                     | Any Obstructions?     | N/A   | N/A  | Storn  | n Grate/Utility Hazard? | N/A  |
|                                         | Obstruction Type      |       |      | Storn  | n Grate/Utility Type    |      |
|                                         |                       | N/A   |      |        |                         | N/A  |
|                                         |                       |       | Yes  | Surfa  | ce Condition? (G/P)     | Good |
|                                         |                       |       |      |        |                         |      |