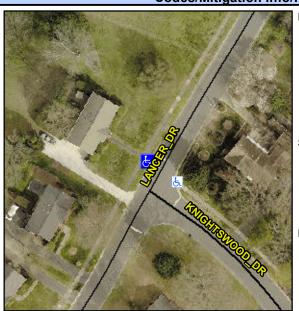

## **Access Compliance Report Public Rights-of-Way** (Curb Ramps)

Intersection ID: 23352 Main Street: LANCER\_DR **Cross Street: KNIGHTSWOOD DR** Location: N **Severity Score:** ADA ID: 8074C24D5875 Ramp Type: Perp Initial Pass/Fail: Fail **Overall Compliance: No** 25