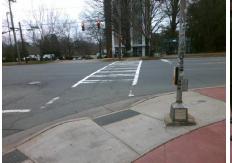

## **Access Compliance Report Public Rights-of-Way** (Curb Ramps)

Data

Good

Intersection ID: 13635 Main Street: E\_BLAND\_ST Cross Street: SOUTH\_BV Location: NW

**Overall Compliance: No** ADA ID: 8077E1AD407E Ramp Type: Perp Initial Pass/Fail: Fail Severity Score: 46.25

| N/A | Ramp Length (in)      | 89.0  | No  | Ramp Slope (%)              | 8.5 |
|-----|-----------------------|-------|-----|-----------------------------|-----|
| No  | Ramp Width (in)       | 41.0  | No  | Ramp XSlope (%)             | 8.3 |
| N/A | Flare Type LT         | N/A   | N/A | Flare Type RT               | N/A |
| N/A | Flare Slope LT (%)    | N/A   | N/A | Flare Slope RT (%)          | N/A |
| N/A | Flare Traversable LT? | N/A   | N/A | Flare Traversable RT?       | N/A |
| N/A | Landing Length (in)   | N/A   | N/A | DWS Provided?               | N/A |
| N/A | Landing Width (in)    | N/A   | N/A | DWS Contrast?               | N/A |
| N/A | Landing Slope (%)     | N/A   | N/A | DWS Length (in)             | N/A |
| N/A | Landing X Slope (%)   | N/A   | N/A | DWS Full Width?             | N/A |
| N/A | Landing Curb? (Y/N)   | N/A   | N/A | DWS Offset (in)             | N/A |
| N/A | Shared Landing?       | N/A   |     |                             |     |
| N/A | Gutter Ponding?       | N/A   | N/A | Gutter Slope (%)            | N/A |
| N/A | Gutter Lip Ht (in)    | N/A   | N/A | Gutter X Slope (%)          | N/A |
| N/A | Painted X Walk1?      | Yes   | N/A | Painted X Walk2?            | N/A |
|     | X Walk 1 Direction    | To SE |     | X Walk 2 Direction          | N/A |
| N/A | X Walk 1 Width (in)   | 109.0 | N/A | X Walk 2 Width (in)         | N/A |
|     | X Walk 1 Slope (%)    | 3.2   |     | X Walk 2 Slope (%)          | N/A |
|     | X Walk 1 X Slope (%)  | 2.1   |     | X Walk 2 X Slope (%)        | N/A |
| N/A | Ramp inside XWalk1?   | Yes   | N/A | Ramp inside XWalk2?         | N/A |
|     | Road Slope (%)        | N/A   | N/A | Clear Space?                | N/A |
|     | Road X Slope (%)      | N/A   | N/A | Clear Space to XWalk (in)   | N/A |
| N/A | Any Obstructions?     | N/A   | N/A | Storm Grate/Utility Hazard? | N/A |
|     | Obstruction Type      |       | l   | Storm Grate/Utility Type    |     |
|     |                       | N/A   |     |                             | N/A |