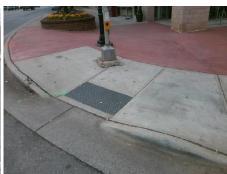

## **Access Compliance Report Public Rights-of-Way** (Curb Ramps)

Data

Good

Intersection ID: 13635 Main Street: E\_BLAND\_ST Cross Street: SOUTH\_BV Location: NW

**Overall Compliance: No** ADA ID: 8077E1AD407E Ramp Type: Perp Initial Pass/Fail: Fail Severity Score: 46.25

| N/A | Ramp Length (in)      | 89.0  | No  | Ramp Slope (%)              | 8.5 |
|-----|-----------------------|-------|-----|-----------------------------|-----|
| No  | Ramp Width (in)       | 41.0  | No  | Ramp XSlope (%)             | 8.3 |
| N/A | Flare Type LT         | N/A   | N/A | Flare Type RT               | N/A |
| N/A | Flare Slope LT (%)    | N/A   | N/A | Flare Slope RT (%)          | N/A |
| N/A | Flare Traversable LT? | N/A   | N/A | Flare Traversable RT?       | N/A |
| N/A | Landing Length (in)   | N/A   | N/A | DWS Provided?               | N/A |
| N/A | Landing Width (in)    | N/A   | N/A | DWS Contrast?               | N/A |
| N/A | Landing Slope (%)     | N/A   | N/A | DWS Length (in)             | N/A |
| N/A | Landing X Slope (%)   | N/A   | N/A | DWS Full Width?             | N/A |
| N/A | Landing Curb? (Y/N)   | N/A   | N/A | DWS Offset (in)             | N/A |
| N/A | Shared Landing?       | N/A   |     |                             |     |
| N/A | Gutter Ponding?       | N/A   | N/A | Gutter Slope (%)            | N/A |
| N/A | Gutter Lip Ht (in)    | N/A   | N/A | Gutter X Slope (%)          | N/A |
| N/A | Painted X Walk1?      | Yes   | N/A | Painted X Walk2?            | N/A |
|     | X Walk 1 Direction    | To SE |     | X Walk 2 Direction          | N/A |
| N/A | X Walk 1 Width (in)   | 109.0 | N/A | X Walk 2 Width (in)         | N/A |
|     | X Walk 1 Slope (%)    | 3.2   |     | X Walk 2 Slope (%)          | N/A |
|     | X Walk 1 X Slope (%)  | 2.1   |     | X Walk 2 X Slope (%)        | N/A |
| N/A | Ramp inside XWalk1?   | Yes   | N/A | Ramp inside XWalk2?         | N/A |
|     | Road Slope (%)        | N/A   | N/A | Clear Space?                | N/A |
|     | Road X Slope (%)      | N/A   | N/A | Clear Space to XWalk (in)   | N/A |
| N/A | Any Obstructions?     | N/A   | N/A | Storm Grate/Utility Hazard? | N/A |
|     | Obstruction Type      |       | l   | Storm Grate/Utility Type    |     |
|     |                       | N/A   |     |                             | N/A |