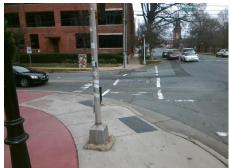

## **Access Compliance Report Public Rights-of-Way** (Curb Ramps)

Data

Good

Intersection ID: 13635 Main Street: E\_BLAND\_ST Cross Street: SOUTH\_BV Location: NW

**Overall Compliance: No** ADA ID: 8077E1AD407E Ramp Type: Perp Initial Pass/Fail: Fail Severity Score: 46.25

| N/A | Ramp Length (in)      | 89.0  | No  | Ramp Slope (%)              | 8.5 |
|-----|-----------------------|-------|-----|-----------------------------|-----|
| No  | Ramp Width (in)       | 41.0  | No  | Ramp XSlope (%)             | 8.3 |
| N/A | Flare Type LT         | N/A   | N/A | Flare Type RT               | N/A |
| N/A | Flare Slope LT (%)    | N/A   | N/A | Flare Slope RT (%)          | N/A |
| N/A | Flare Traversable LT? | N/A   | N/A | Flare Traversable RT?       | N/A |
| N/A | Landing Length (in)   | N/A   | N/A | DWS Provided?               | N/A |
| N/A | Landing Width (in)    | N/A   | N/A | DWS Contrast?               | N/A |
| N/A | Landing Slope (%)     | N/A   | N/A | DWS Length (in)             | N/A |
| N/A | Landing X Slope (%)   | N/A   | N/A | DWS Full Width?             | N/A |
| N/A | Landing Curb? (Y/N)   | N/A   | N/A | DWS Offset (in)             | N/A |
| N/A | Shared Landing?       | N/A   |     |                             |     |
| N/A | Gutter Ponding?       | N/A   | N/A | Gutter Slope (%)            | N/A |
| N/A | Gutter Lip Ht (in)    | N/A   | N/A | Gutter X Slope (%)          | N/A |
| N/A | Painted X Walk1?      | Yes   | N/A | Painted X Walk2?            | N/A |
|     | X Walk 1 Direction    | To SE |     | X Walk 2 Direction          | N/A |
| N/A | X Walk 1 Width (in)   | 109.0 | N/A | X Walk 2 Width (in)         | N/A |
|     | X Walk 1 Slope (%)    | 3.2   |     | X Walk 2 Slope (%)          | N/A |
|     | X Walk 1 X Slope (%)  | 2.1   |     | X Walk 2 X Slope (%)        | N/A |
| N/A | Ramp inside XWalk1?   | Yes   | N/A | Ramp inside XWalk2?         | N/A |
|     | Road Slope (%)        | N/A   | N/A | Clear Space?                | N/A |
|     | Road X Slope (%)      | N/A   | N/A | Clear Space to XWalk (in)   | N/A |
| N/A | Any Obstructions?     | N/A   | N/A | Storm Grate/Utility Hazard? | N/A |
|     | Obstruction Type      |       | l   | Storm Grate/Utility Type    |     |
|     |                       | N/A   |     |                             | N/A |