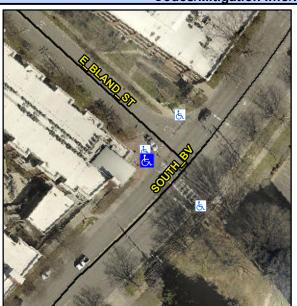

## **Access Compliance Report Public Rights-of-Way** (Curb Ramps)

Data

Good

Intersection ID: 13635 Main Street: E\_BLAND\_ST Cross Street: SOUTH\_BV Location: NW

**Overall Compliance: No** ADA ID: 8077E1AD407E Ramp Type: Perp Initial Pass/Fail: Fail Severity Score: 46.25

| Street 1 Name           | SOUTH BV |
|-------------------------|----------|
| Stop Condition-Street 2 | Signal   |
| Street 2 Name           | N/A      |
| Stop Condition-Street 1 | N/A      |
|                         |          |
|                         |          |