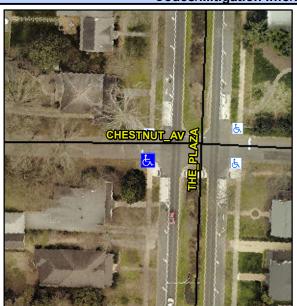

## Access Compliance Report Public Rights-of-Way (Curb Ramps)

Intersection ID: 12445 Main Street: CHESTNUT\_AV Cross Street: THE\_PLAZA Location: SW

ADA ID: 8078BD7EAE75 Ramp Type: Perp Initial Pass/Fail: Fail Overall Compliance: No Severity Score: 21.25

## Field Measurements/Component Compliance

Street 1 Name
CHESTNUT AV
Stop Condition-Street 2
StopSign
Street 2 Name
N/A
Stop Condition-Street 1
N/A

| Possible Solutions:           | С  |  |  |
|-------------------------------|----|--|--|
| Remove & Replace Entire Ramp. |    |  |  |
| •                             | N  |  |  |
|                               | N  |  |  |
|                               | N. |  |  |
|                               | N  |  |  |
|                               | N  |  |  |
| Surveyor Notes:               | N  |  |  |
| N/A                           | N  |  |  |
|                               | N  |  |  |
|                               | N  |  |  |
|                               | N  |  |  |
| PROW/ADA:                     | N  |  |  |
| R304.5.1, R304.2.2            | N. |  |  |
|                               | N  |  |  |
|                               | N  |  |  |
|                               |    |  |  |