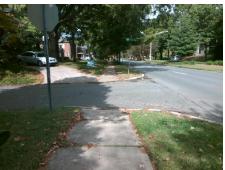

## Access Compliance Report Public Rights-of-Way (Curb Ramps)

Intersection ID: 12445 Main Street: CHESTNUT\_AV Cross Street: THE\_PLAZA Location: SW

ADA ID: 8078BD7EAE75 Ramp Type: Perp Initial Pass/Fail: Fail Overall Compliance: No Severity Score: 21.25

PROW/ADA:

R304.5.1, R304.2.2

N

N

N

Total Cost:

\$ 1850.00

| Comp | oliance Description   | Data | Comp | liance Description          | Data |
|------|-----------------------|------|------|-----------------------------|------|
| N/A  | Ramp Length (in)      | 52.0 | No   | Ramp Slope (%)              | 9.0  |
| No   | Ramp Width (in)       | 40.0 | Yes  | Ramp XSlope (%)             | 0.3  |
| N/A  | Flare Type LT         | N/A  | N/A  | Flare Type RT               | N/A  |
| N/A  | Flare Slope LT (%)    | N/A  | N/A  | Flare Slope RT (%)          | N/A  |
| N/A  | Flare Traversable LT? | N/A  | N/A  | Flare Traversable RT?       | N/A  |
| N/A  | Landing Length (in)   | N/A  | N/A  | DWS Provided?               | N/A  |
| N/A  | Landing Width (in)    | N/A  | N/A  | DWS Contrast?               | N/A  |
| N/A  | Landing Slope (%)     | N/A  | N/A  | DWS Length (in)             | N/A  |
| N/A  | Landing X Slope (%)   | N/A  | N/A  | DWS Full Width?             | N/A  |
| N/A  | Landing Curb? (Y/N)   | N/A  | N/A  | DWS Offset (in)             | N/A  |
| N/A  | Shared Landing?       | N/A  |      |                             |      |
| N/A  | Gutter Ponding?       | N/A  | N/A  | Gutter Slope (%)            | N/A  |
| N/A  | Gutter Lip Ht (in)    | N/A  | N/A  | Gutter X Slope (%)          | N/A  |
| N/A  | Painted X Walk1?      | No   | N/A  | Painted X Walk2?            | N/A  |
|      | X Walk 1 Direction    | To N |      | X Walk 2 Direction          | N/A  |
| N/A  | X Walk 1 Width (in)   | N/A  | N/A  | X Walk 2 Width (in)         | N/A  |
|      | X Walk 1 Slope (%)    | 0.4  |      | X Walk 2 Slope (%)          | N/A  |
|      | X Walk 1 X Slope (%)  | 2.4  |      | X Walk 2 X Slope (%)        | N/A  |
| N/A  | Ramp inside XWalk1?   | N/A  | N/A  | Ramp inside XWalk2?         | N/A  |
|      | Road Slope (%)        | N/A  | N/A  | Clear Space?                | N/A  |
|      | Road X Slope (%)      | N/A  | N/A  | Clear Space to XWalk (in)   | N/A  |
| N/A  | Any Obstructions?     | N/A  | N/A  | Storm Grate/Utility Hazard? | N/A  |
|      | Obstruction Type      |      |      | Storm Grate/Utility Type    |      |
|      |                       | N/A  |      |                             | N/A  |
|      |                       |      | Yes  | Surface Condition? (G/P)    | Good |
| n.u. | F 3) To               |      |      |                             |      |