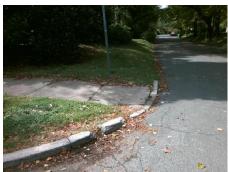

## Access Compliance Report Public Rights-of-Way (Curb Ramps)

Intersection ID: 12445 Main Street: CHESTNUT\_AV Cross Street: THE\_PLAZA Location: SW

ADA ID: 8078BD7EAE75 Ramp Type: Perp Initial Pass/Fail: Fail Overall Compliance: No Severity Score: 21.25

PROW/ADA:

R304.5.1, R304.2.2

N

N

N

Total Cost:

\$ 1850.00

| Comp | oliance Description   | Data | Comp | liance Description          | Data |
|------|-----------------------|------|------|-----------------------------|------|
| N/A  | Ramp Length (in)      | 52.0 | No   | Ramp Slope (%)              | 9.0  |
| No   | Ramp Width (in)       | 40.0 | Yes  | Ramp XSlope (%)             | 0.3  |
| N/A  | Flare Type LT         | N/A  | N/A  | Flare Type RT               | N/A  |
| N/A  | Flare Slope LT (%)    | N/A  | N/A  | Flare Slope RT (%)          | N/A  |
| N/A  | Flare Traversable LT? | N/A  | N/A  | Flare Traversable RT?       | N/A  |
| N/A  | Landing Length (in)   | N/A  | N/A  | DWS Provided?               | N/A  |
| N/A  | Landing Width (in)    | N/A  | N/A  | DWS Contrast?               | N/A  |
| N/A  | Landing Slope (%)     | N/A  | N/A  | DWS Length (in)             | N/A  |
| N/A  | Landing X Slope (%)   | N/A  | N/A  | DWS Full Width?             | N/A  |
| N/A  | Landing Curb? (Y/N)   | N/A  | N/A  | DWS Offset (in)             | N/A  |
| N/A  | Shared Landing?       | N/A  |      |                             |      |
| N/A  | Gutter Ponding?       | N/A  | N/A  | Gutter Slope (%)            | N/A  |
| N/A  | Gutter Lip Ht (in)    | N/A  | N/A  | Gutter X Slope (%)          | N/A  |
| N/A  | Painted X Walk1?      | No   | N/A  | Painted X Walk2?            | N/A  |
|      | X Walk 1 Direction    | To N |      | X Walk 2 Direction          | N/A  |
| N/A  | X Walk 1 Width (in)   | N/A  | N/A  | X Walk 2 Width (in)         | N/A  |
|      | X Walk 1 Slope (%)    | 0.4  |      | X Walk 2 Slope (%)          | N/A  |
|      | X Walk 1 X Slope (%)  | 2.4  |      | X Walk 2 X Slope (%)        | N/A  |
| N/A  | Ramp inside XWalk1?   | N/A  | N/A  | Ramp inside XWalk2?         | N/A  |
|      | Road Slope (%)        | N/A  | N/A  | Clear Space?                | N/A  |
|      | Road X Slope (%)      | N/A  | N/A  | Clear Space to XWalk (in)   | N/A  |
| N/A  | Any Obstructions?     | N/A  | N/A  | Storm Grate/Utility Hazard? | N/A  |
|      | Obstruction Type      |      |      | Storm Grate/Utility Type    |      |
|      |                       | N/A  |      |                             | N/A  |
|      |                       |      | Yes  | Surface Condition? (G/P)    | Good |
| n.u. | F 3) To               |      |      |                             |      |