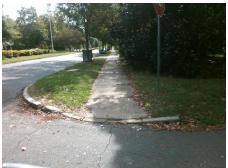

## Access Compliance Report Public Rights-of-Way (Curb Ramps)

Intersection ID: 12445 Main Street: CHESTNUT\_AV Cross Street: THE\_PLAZA Location: SW

ADA ID: 8078BD7EAE75 Ramp Type: Perp Initial Pass/Fail: Fail Overall Compliance: No Severity Score: 21.25

PROW/ADA:

R304.5.1, R304.2.2

N

N

N

Total Cost:

\$ 1850.00

| Comp | oliance Description   | Data | Comp | liance Description          | Data |
|------|-----------------------|------|------|-----------------------------|------|
| N/A  | Ramp Length (in)      | 52.0 | No   | Ramp Slope (%)              | 9.0  |
| No   | Ramp Width (in)       | 40.0 | Yes  | Ramp XSlope (%)             | 0.3  |
| N/A  | Flare Type LT         | N/A  | N/A  | Flare Type RT               | N/A  |
| N/A  | Flare Slope LT (%)    | N/A  | N/A  | Flare Slope RT (%)          | N/A  |
| N/A  | Flare Traversable LT? | N/A  | N/A  | Flare Traversable RT?       | N/A  |
| N/A  | Landing Length (in)   | N/A  | N/A  | DWS Provided?               | N/A  |
| N/A  | Landing Width (in)    | N/A  | N/A  | DWS Contrast?               | N/A  |
| N/A  | Landing Slope (%)     | N/A  | N/A  | DWS Length (in)             | N/A  |
| N/A  | Landing X Slope (%)   | N/A  | N/A  | DWS Full Width?             | N/A  |
| N/A  | Landing Curb? (Y/N)   | N/A  | N/A  | DWS Offset (in)             | N/A  |
| N/A  | Shared Landing?       | N/A  |      |                             |      |
| N/A  | Gutter Ponding?       | N/A  | N/A  | Gutter Slope (%)            | N/A  |
| N/A  | Gutter Lip Ht (in)    | N/A  | N/A  | Gutter X Slope (%)          | N/A  |
| N/A  | Painted X Walk1?      | No   | N/A  | Painted X Walk2?            | N/A  |
|      | X Walk 1 Direction    | To N |      | X Walk 2 Direction          | N/A  |
| N/A  | X Walk 1 Width (in)   | N/A  | N/A  | X Walk 2 Width (in)         | N/A  |
|      | X Walk 1 Slope (%)    | 0.4  |      | X Walk 2 Slope (%)          | N/A  |
|      | X Walk 1 X Slope (%)  | 2.4  |      | X Walk 2 X Slope (%)        | N/A  |
| N/A  | Ramp inside XWalk1?   | N/A  | N/A  | Ramp inside XWalk2?         | N/A  |
|      | Road Slope (%)        | N/A  | N/A  | Clear Space?                | N/A  |
|      | Road X Slope (%)      | N/A  | N/A  | Clear Space to XWalk (in)   | N/A  |
| N/A  | Any Obstructions?     | N/A  | N/A  | Storm Grate/Utility Hazard? | N/A  |
|      | Obstruction Type      |      |      | Storm Grate/Utility Type    |      |
|      |                       | N/A  |      |                             | N/A  |
|      |                       |      | Yes  | Surface Condition? (G/P)    | Good |
| n.u. | F 3) To               |      |      |                             |      |