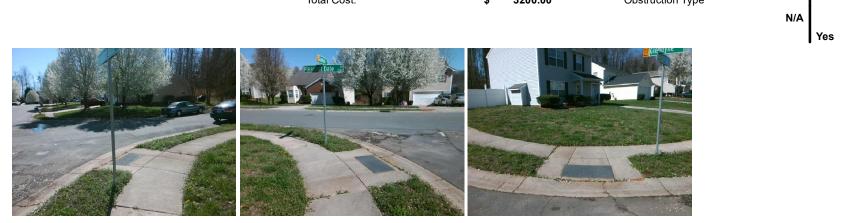

## Access Compliance Report Public Rights-of-Way (Curb Ramps)

| Intersection ID: 29381                                                | ntersection ID: 29381 Main Street: GLENDYNE_DR |                              |         | Cross Street: PLEASANT_DALE_DR              |                       |            |                             | Location:                   | w          |
|-----------------------------------------------------------------------|------------------------------------------------|------------------------------|---------|---------------------------------------------|-----------------------|------------|-----------------------------|-----------------------------|------------|
| ADA ID: 807BA37BC61A                                                  | A Ramp Type: PerpDiag                          |                              |         | Initial Pass/Fail: Fail Overall Compliance: |                       |            |                             | o Severity Score:           | 22.5       |
| Codes/Mitigation Info/Possible Solution                               |                                                |                              |         | Field Measurements/Component Compliance     |                       |            |                             |                             |            |
|                                                                       |                                                | Possible Solutions:          |         | Compliance Description                      |                       |            | Data Compliance Description |                             | Data       |
| 10 W W                                                                | 0                                              | Remove & Replace Curb Ramp V | Vith    | N/A                                         | Ramp Length (in)      | 47.0       | No                          | Ramp Slope (%)              | 8.4        |
|                                                                       |                                                | Two New Directional Ramps or |         | No                                          | Ramp Width (in)       | 42.0       | No                          | Ramp XSlope (%)             | 2.9        |
|                                                                       |                                                | Equivalent.                  |         | N/A                                         | Flare Type LT         | N/A        | N/A                         | Flare Type RT               | N/A        |
|                                                                       |                                                |                              |         | N/A                                         | Flare Slope LT (%)    | N/A        | N/A                         | Flare Slope RT (%)          | N/A        |
|                                                                       |                                                |                              |         | N/A                                         | Flare Traversable LT? | N/A        | N/A                         | Flare Traversable RT?       | N/A        |
|                                                                       |                                                |                              |         | N/A                                         | Landing Length (in)   | N/A        | N/A                         | DWS Provided?               | N/A        |
|                                                                       | C C C C C                                      | Surveyor Notes:              |         | N/A                                         | Landing Width (in)    | N/A        | N/A                         | DWS Contrast?               | N/A        |
| N/A<br>N/A<br>PROW/ADA:<br>Not Found, R304.5.1, R304.2.2,<br>R304.5.3 |                                                |                              |         | N/A                                         | Landing Slope (%)     | N/A        | N/A                         | DWS Length (in)             | N/A        |
|                                                                       |                                                |                              |         | N/A                                         | Landing X Slope (%)   | N/A        | N/A                         | DWS Full Width?             | N/A        |
|                                                                       |                                                |                              |         | N/A                                         | Landing Curb? (Y/N)   | N/A        | N/A                         | DWS Offset (in)             | N/A        |
|                                                                       |                                                |                              |         | N/A                                         | Shared Landing?       | N/A        |                             |                             |            |
|                                                                       |                                                |                              |         | N/A                                         | Gutter Ponding?       | N/A        | N/A                         | Gutter Slope (%)            | N/A        |
|                                                                       |                                                |                              |         | N/A                                         | Gutter Lip Ht (in)    | N/A        | N/A                         | Gutter X Slope (%)          | N/A        |
|                                                                       |                                                |                              |         | N/A                                         | Painted X Walk1?      | No         | N/A                         | Painted X Walk2?            | No         |
|                                                                       |                                                |                              |         | 10/4                                        | X Walk 1 Direction    | To SE      | 10/5                        | X Walk 2 Direction          | To NE      |
|                                                                       |                                                |                              |         | N/A                                         | X Walk 1 Width (in)   | N/A        | N/A                         | X Walk 2 Width (in)         | N/A        |
| Street 1 Name                                                         | GLENDYNE DR                                    | J                            |         | 11/4                                        | X Walk 1 Slope (%)    | 3.1        |                             | X Walk 2 Slope (%)          | 2.0        |
| Stop Condition-Street 2                                               | StopSign                                       |                              |         |                                             | X Walk 1 X Slope (%)  | 0.7        |                             | X Walk 2 X Slope (%)        | 2.0<br>1.9 |
| Street 2 Name                                                         | PLEASANT DALE DR                               |                              |         | N/A                                         | Ramp inside XWalk1?   | 0.7<br>N/A | N/A                         | Ramp inside XWalk2?         | 1.9<br>N/A |
| Stop Condition-Street 1                                               | None                                           |                              |         | N/A                                         | Road Slope (%)        | 1.8        | N/A                         | Clear Space?                | N/A<br>N/A |
| Stop Condition-Street 1                                               | None                                           |                              |         |                                             |                       | -          | N/A                         |                             |            |
|                                                                       |                                                |                              |         | <b>NI/A</b>                                 | Road X Slope (%)      | 0.8        |                             | Clear Space to XWalk (in)   | N/A        |
|                                                                       |                                                | Tatal Cast                   | 200.02  | N/A                                         | Any Obstructions?     | N/A        | N/A                         | Storm Grate/Utility Hazard? | N/A        |
|                                                                       |                                                | Total Cost: \$ 3             | 3200.00 |                                             | Obstruction Type      |            |                             | Storm Grate/Utility Type    |            |
|                                                                       |                                                |                              |         |                                             |                       | N/A        |                             |                             | N/A        |