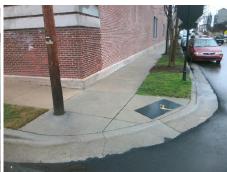

## Field Measurements/Component Compliance

Stre Sto Stre Sto

Remove & Replace Curb Ramp With Two New Directional Ramps or Equivalent.

Surveyor Notes:

N/A

PROW/ADA:

Not Found, R304.5.3

|                      | Ja Mille         |
|----------------------|------------------|
| eet 1 Name           | W WORTHINGTON AV |
| p Condition-Street 2 | StopSign         |
| eet 2 Name           | HAWKINS ST       |
| p Condition-Street 1 | StopSign         |
|                      |                  |

Total Cost: 3200.00

| Comp                 | liance                | Description     | Data  | Comp | liance    | Description             | Data  |
|----------------------|-----------------------|-----------------|-------|------|-----------|-------------------------|-------|
| N/A Ramp Length (in) |                       | 48.0            | Yes   | Ramp | Slope (%) | 5.1                     |       |
| Yes                  | Ramp                  | Width (in)      | 48.0  | No   | Ramp      | XSlope (%)              | 2.2   |
| N/A                  | Flare                 | Type LT         | N/A   | N/A  | Flare     | Type RT                 | N/A   |
| N/A                  | Flare Traversable LT? |                 | N/A   | N/A  | Flare     | Slope RT (%)            | N/A   |
| N/A                  |                       |                 | N/A   | N/A  | Flare     | Traversable RT?         | N/A   |
| N/A                  |                       |                 | N/A   | N/A  | DWS       | Provided?               | N/A   |
| N/A                  | Landir                | ng Width (in)   | N/A   | N/A  | DWS       | Contrast?               | N/A   |
| N/A                  | Landir                | ng Slope (%)    | N/A   | N/A  | DWS       | Length (in)             | N/A   |
| N/A                  | Landir                | ng X Slope (%)  | N/A   | N/A  | DWS       | Full Width?             | N/A   |
| N/A                  | Landir                | ng Curb? (Y/N)  | N/A   | N/A  | DWS       | Offset (in)             | N/A   |
| N/A                  | Share                 | d Landing?      | N/A   |      |           |                         |       |
| N/A                  | Gutte                 | Ponding?        | N/A   | N/A  | Gutte     | r Slope (%)             | N/A   |
| N/A                  | Gutte                 | Lip Ht (in)     | N/A   | N/A  | Gutte     | r X Slope (%)           | N/A   |
| N/A                  | Painte                | ed X Walk1?     | No    | N/A  | Paint     | ed X Walk2?             | No    |
|                      | X Wal                 | k 1 Direction   | To NE |      | X Wa      | lk 2 Direction          | To NW |
| N/A                  | X Wal                 | k 1 Width (in)  | N/A   | N/A  | X Wa      | lk 2 Width (in)         | N/A   |
|                      | X Wal                 | k 1 Slope (%)   | 2.6   |      | X Wa      | lk 2 Slope (%)          | 0.6   |
|                      | X Wal                 | k 1 X Slope (%) | 1.5   |      | X Wa      | lk 2 X Slope (%)        | 2.3   |
| N/A                  | Ramp                  | inside XWalk1?  | N/A   | N/A  | Ram       | inside XWalk2?          | N/A   |
|                      | Road                  | Slope (%)       | 0.8   | N/A  | Clear     | Space?                  | N/A   |
|                      | Road                  | X Slope (%)     | 3.2   | N/A  | Clear     | Space to XWalk (in)     | N/A   |
| N/A                  | Any C                 | bstructions?    | N/A   | N/A  | Storn     | n Grate/Utility Hazard? | N/A   |
|                      | Obstr                 | uction Type     |       |      | Storn     | n Grate/Utility Type    |       |
|                      |                       |                 | N/A   |      |           |                         | N/A   |