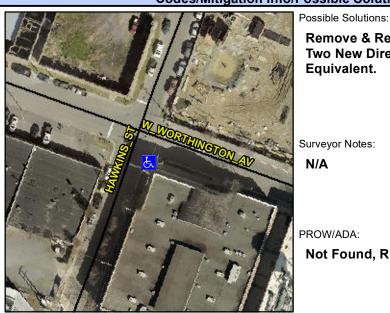

## **Access Compliance Report Public Rights-of-Way** (Curb Ramps)

Intersection ID: 14022 Main Street: HAWKINS ST Cross Street: W\_WORTHINGTON\_AV Location: S ADA ID: 807BE45B3D9C Ramp Type: PerpDiag Initial Pass/Fail: Fail **Overall Compliance: No Severity Score:** 1.25

## Field Measurements/Component Compliance

Stre Sto Stre Sto

Remove & Replace Curb Ramp With Two New Directional Ramps or Equivalent.

Surveyor Notes:

N/A

PROW/ADA:

Not Found, R304.5.3

|                      | Ja Mille         |
|----------------------|------------------|
| eet 1 Name           | W WORTHINGTON AV |
| p Condition-Street 2 | StopSign         |
| eet 2 Name           | HAWKINS ST       |
| p Condition-Street 1 | StopSign         |
|                      |                  |