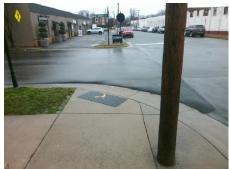

## Field Measurements/Component Compliance

Stre Sto Stre Sto

Remove & Replace Curb Ramp With Two New Directional Ramps or Equivalent.

Surveyor Notes:

N/A

PROW/ADA:

Not Found, R304.5.3

|                      | Ja Mille         |
|----------------------|------------------|
| eet 1 Name           | W WORTHINGTON AV |
| p Condition-Street 2 | StopSign         |
| eet 2 Name           | HAWKINS ST       |
| p Condition-Street 1 | StopSign         |
|                      |                  |

Total Cost: 3200.00

| Comp                 | liance                | Description     | Data  | Comp | liance    | Description             | Data  |
|----------------------|-----------------------|-----------------|-------|------|-----------|-------------------------|-------|
| N/A Ramp Length (in) |                       | 48.0            | Yes   | Ramp | Slope (%) | 5.1                     |       |
| Yes                  | Ramp                  | Width (in)      | 48.0  | No   | Ramp      | XSlope (%)              | 2.2   |
| N/A                  | Flare                 | Type LT         | N/A   | N/A  | Flare     | Type RT                 | N/A   |
| N/A                  | Flare Traversable LT? |                 | N/A   | N/A  | Flare     | Slope RT (%)            | N/A   |
| N/A                  |                       |                 | N/A   | N/A  | Flare     | Traversable RT?         | N/A   |
| N/A                  |                       |                 | N/A   | N/A  | DWS       | Provided?               | N/A   |
| N/A                  | Landir                | ng Width (in)   | N/A   | N/A  | DWS       | Contrast?               | N/A   |
| N/A                  | Landir                | ng Slope (%)    | N/A   | N/A  | DWS       | Length (in)             | N/A   |
| N/A                  | Landir                | ng X Slope (%)  | N/A   | N/A  | DWS       | Full Width?             | N/A   |
| N/A                  | Landir                | ng Curb? (Y/N)  | N/A   | N/A  | DWS       | Offset (in)             | N/A   |
| N/A                  | Share                 | d Landing?      | N/A   |      |           |                         |       |
| N/A                  | Gutte                 | Ponding?        | N/A   | N/A  | Gutte     | r Slope (%)             | N/A   |
| N/A                  | Gutte                 | Lip Ht (in)     | N/A   | N/A  | Gutte     | r X Slope (%)           | N/A   |
| N/A                  | Painte                | ed X Walk1?     | No    | N/A  | Paint     | ed X Walk2?             | No    |
|                      | X Wal                 | k 1 Direction   | To NE |      | X Wa      | lk 2 Direction          | To NW |
| N/A                  | X Wal                 | k 1 Width (in)  | N/A   | N/A  | X Wa      | lk 2 Width (in)         | N/A   |
|                      | X Wal                 | k 1 Slope (%)   | 2.6   |      | X Wa      | lk 2 Slope (%)          | 0.6   |
|                      | X Wal                 | k 1 X Slope (%) | 1.5   |      | X Wa      | lk 2 X Slope (%)        | 2.3   |
| N/A                  | Ramp                  | inside XWalk1?  | N/A   | N/A  | Ram       | inside XWalk2?          | N/A   |
|                      | Road                  | Slope (%)       | 0.8   | N/A  | Clear     | Space?                  | N/A   |
|                      | Road                  | X Slope (%)     | 3.2   | N/A  | Clear     | Space to XWalk (in)     | N/A   |
| N/A                  | Any C                 | bstructions?    | N/A   | N/A  | Storn     | n Grate/Utility Hazard? | N/A   |
|                      | Obstr                 | uction Type     |       |      | Storn     | n Grate/Utility Type    |       |
|                      |                       |                 | N/A   |      |           |                         | N/A   |