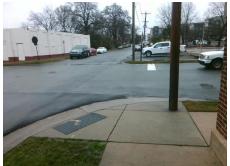

## Field Measurements/Component Compliance

Stre Sto Stre Sto

Remove & Replace Curb Ramp With Two New Directional Ramps or Equivalent.

Surveyor Notes:

N/A

PROW/ADA:

Not Found, R304.5.3

|                      | Ja Mille         |
|----------------------|------------------|
| eet 1 Name           | W WORTHINGTON AV |
| p Condition-Street 2 | StopSign         |
| eet 2 Name           | HAWKINS ST       |
| p Condition-Street 1 | StopSign         |
|                      |                  |

Total Cost: 3200.00

| Comp                 | liance                | Description     | Data  | Comp | liance    | Description             | Data  |
|----------------------|-----------------------|-----------------|-------|------|-----------|-------------------------|-------|
| N/A Ramp Length (in) |                       | 48.0            | Yes   | Ramp | Slope (%) | 5.1                     |       |
| Yes                  | Ramp                  | Width (in)      | 48.0  | No   | Ramp      | XSlope (%)              | 2.2   |
| N/A                  | Flare                 | Type LT         | N/A   | N/A  | Flare     | Type RT                 | N/A   |
| N/A                  | Flare Traversable LT? |                 | N/A   | N/A  | Flare     | Slope RT (%)            | N/A   |
| N/A                  |                       |                 | N/A   | N/A  | Flare     | Traversable RT?         | N/A   |
| N/A                  |                       |                 | N/A   | N/A  | DWS       | Provided?               | N/A   |
| N/A                  | Landir                | ng Width (in)   | N/A   | N/A  | DWS       | Contrast?               | N/A   |
| N/A                  | Landir                | ng Slope (%)    | N/A   | N/A  | DWS       | Length (in)             | N/A   |
| N/A                  | Landir                | ng X Slope (%)  | N/A   | N/A  | DWS       | Full Width?             | N/A   |
| N/A                  | Landir                | ng Curb? (Y/N)  | N/A   | N/A  | DWS       | Offset (in)             | N/A   |
| N/A                  | Share                 | d Landing?      | N/A   |      |           |                         |       |
| N/A                  | Gutte                 | Ponding?        | N/A   | N/A  | Gutte     | r Slope (%)             | N/A   |
| N/A                  | Gutte                 | Lip Ht (in)     | N/A   | N/A  | Gutte     | r X Slope (%)           | N/A   |
| N/A                  | Painte                | ed X Walk1?     | No    | N/A  | Paint     | ed X Walk2?             | No    |
|                      | X Wal                 | k 1 Direction   | To NE |      | X Wa      | lk 2 Direction          | To NW |
| N/A                  | X Wal                 | k 1 Width (in)  | N/A   | N/A  | X Wa      | lk 2 Width (in)         | N/A   |
|                      | X Wal                 | k 1 Slope (%)   | 2.6   |      | X Wa      | lk 2 Slope (%)          | 0.6   |
|                      | X Wal                 | k 1 X Slope (%) | 1.5   |      | X Wa      | lk 2 X Slope (%)        | 2.3   |
| N/A                  | Ramp                  | inside XWalk1?  | N/A   | N/A  | Ram       | inside XWalk2?          | N/A   |
|                      | Road                  | Slope (%)       | 0.8   | N/A  | Clear     | Space?                  | N/A   |
|                      | Road                  | X Slope (%)     | 3.2   | N/A  | Clear     | Space to XWalk (in)     | N/A   |
| N/A                  | Any C                 | bstructions?    | N/A   | N/A  | Storn     | n Grate/Utility Hazard? | N/A   |
|                      | Obstr                 | uction Type     |       |      | Storn     | n Grate/Utility Type    |       |
|                      |                       |                 | N/A   |      |           |                         | N/A   |