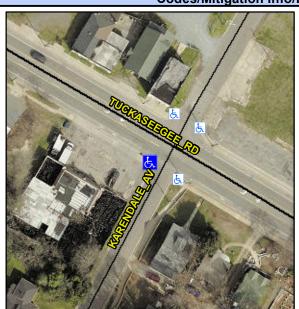

## Access Compliance Report Public Rights-of-Way (Curb Ramps)

Intersection ID: 10243Main Street:KARENDALE\_AVCross Street:TUCKASEEGEE\_RDLocation:SWADA ID: 807F0CFBBE9DRamp Type:Directional1Initial Pass/Fail:FailOverall Compliance:NoSeverity Score:8.75

## Field Measurements/Component Compliance

Street 1 Name KARENDALE AV
Stop Condition-Street 1 StopSign
Street 2 Name N/A
Stop Condition-Street 2 N/A

Possible Solutions:

Remove & Replace Entire Ramp.

Surveyor Notes: