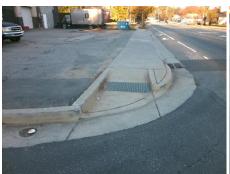

## Field Measurements/Component Compliance

Street 1 Name KARENDALE AV
Stop Condition-Street 1 StopSign
Street 2 Name N/A
Stop Condition-Street 2 N/A

Possible Solutions:

Remove & Replace Entire Ramp.

Surveyor Notes:

N/A

PROW/ADA:

R304.5.1

Total Cost: \$ 1600.00

| Field Measurements/Component Compliance |                       |      |       |                             |      |
|-----------------------------------------|-----------------------|------|-------|-----------------------------|------|
| Compl                                   | iance Description     | Data | Compl | liance Description          | Data |
| N/A                                     | Ramp Length (in)      | 74.0 | N/A   | Grade Break?                | N/A  |
| No                                      | Ramp Width (in)       | 46.5 | N/A   | Grade Break Slope (%)       | 0.0  |
| Yes                                     | Ramp Slope (%)        | 6.6  | N/A   | Grade Break XSlope (%)      | 0.0  |
| Yes                                     | Ramp XSlope (%)       | 0.8  |       |                             |      |
| N/A                                     | Flare Type LT         | N/A  | N/A   | Flare Type RT               | N/A  |
| N/A                                     | Flare Slope LT (%)    | N/A  | N/A   | Flare Slope RT (%)          | 0.0  |
| N/A                                     | Flare Traversable LT? | N/A  | N/A   | Flare Traversable RT?       | N/A  |
| N/A                                     | Landing Length (in)   | 0.0  | N/A   | DWS Provided?               | N/A  |
| N/A                                     | Landing Width (in)    | 0.0  | N/A   | DWS Contrast?               | N/A  |
| N/A                                     | Landing Slope (%)     | 0.0  | N/A   | DWS Length (in)             | N/A  |
| N/A                                     | Landing X Slope (%)   | 0.0  | N/A   | DWS Full Width?             | N/A  |
| N/A                                     | Landing Curb? (Y/N)   | N/A  | N/A   | DWS Offset LT (in)          | N/A  |
| N/A                                     | Shared Landing?       | N/A  | N/A   | DWS Offset RT (in)          | N/A  |
| N/A                                     | Gutter Ponding?       | 0.0  | N/A   | Gutter Slope (%)            | N/A  |
| N/A                                     | Gutter Lip Ht (in)    | 0.0  | N/A   | Gutter X Slope (%)          | N/A  |
| N/A                                     | Painted X Walk1?      | No   |       | Road Slope (%)              | 3.5  |
|                                         | X Walk 1 Direction    | To E |       | Road X Slope (%)            | 4.4  |
|                                         | X Walk 1 Width (in)   | N/A  |       | Clear Space?                | N/A  |
|                                         | X Walk 1 Slope (%)    | 3.5  | N/A   | Clear Space to XWalk (in)   | N/A  |
|                                         | X Walk 1 X Slope (%)  | 4.4  | N/A   | Storm Grate/Utility Hazard? | N/A  |
| N/A                                     | Ramp inside XWalk1?   | N/A  |       | Storm Grate/Utility Type    |      |
| N/A                                     | Any Obstructions?     | N/A  |       |                             | N/A  |
|                                         | Obstruction Type      |      | Yes   | Surface Condition? (G/P)    | Good |
|                                         |                       | N/A  | N/A   | Curb Slope (%)              | 6.6  |
|                                         |                       |      |       |                             |      |