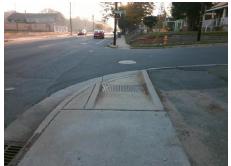

## Field Measurements/Component Compliance

Street 1 Name KARENDALE AV
Stop Condition-Street 1 StopSign
Street 2 Name N/A
Stop Condition-Street 2 N/A

Possible Solutions:

Remove & Replace Entire Ramp.

Surveyor Notes:

N/A

PROW/ADA:

R304.5.1

Total Cost: \$ 1600.00

| Field Measurements/Component Compliance |                       |      |       |                             |      |
|-----------------------------------------|-----------------------|------|-------|-----------------------------|------|
| Compl                                   | iance Description     | Data | Compl | liance Description          | Data |
| N/A                                     | Ramp Length (in)      | 74.0 | N/A   | Grade Break?                | N/A  |
| No                                      | Ramp Width (in)       | 46.5 | N/A   | Grade Break Slope (%)       | 0.0  |
| Yes                                     | Ramp Slope (%)        | 6.6  | N/A   | Grade Break XSlope (%)      | 0.0  |
| Yes                                     | Ramp XSlope (%)       | 0.8  |       |                             |      |
| N/A                                     | Flare Type LT         | N/A  | N/A   | Flare Type RT               | N/A  |
| N/A                                     | Flare Slope LT (%)    | N/A  | N/A   | Flare Slope RT (%)          | 0.0  |
| N/A                                     | Flare Traversable LT? | N/A  | N/A   | Flare Traversable RT?       | N/A  |
| N/A                                     | Landing Length (in)   | 0.0  | N/A   | DWS Provided?               | N/A  |
| N/A                                     | Landing Width (in)    | 0.0  | N/A   | DWS Contrast?               | N/A  |
| N/A                                     | Landing Slope (%)     | 0.0  | N/A   | DWS Length (in)             | N/A  |
| N/A                                     | Landing X Slope (%)   | 0.0  | N/A   | DWS Full Width?             | N/A  |
| N/A                                     | Landing Curb? (Y/N)   | N/A  | N/A   | DWS Offset LT (in)          | N/A  |
| N/A                                     | Shared Landing?       | N/A  | N/A   | DWS Offset RT (in)          | N/A  |
| N/A                                     | Gutter Ponding?       | 0.0  | N/A   | Gutter Slope (%)            | N/A  |
| N/A                                     | Gutter Lip Ht (in)    | 0.0  | N/A   | Gutter X Slope (%)          | N/A  |
| N/A                                     | Painted X Walk1?      | No   |       | Road Slope (%)              | 3.5  |
|                                         | X Walk 1 Direction    | To E |       | Road X Slope (%)            | 4.4  |
|                                         | X Walk 1 Width (in)   | N/A  |       | Clear Space?                | N/A  |
|                                         | X Walk 1 Slope (%)    | 3.5  | N/A   | Clear Space to XWalk (in)   | N/A  |
|                                         | X Walk 1 X Slope (%)  | 4.4  | N/A   | Storm Grate/Utility Hazard? | N/A  |
| N/A                                     | Ramp inside XWalk1?   | N/A  |       | Storm Grate/Utility Type    |      |
| N/A                                     | Any Obstructions?     | N/A  |       |                             | N/A  |
|                                         | Obstruction Type      |      | Yes   | Surface Condition? (G/P)    | Good |
|                                         |                       | N/A  | N/A   | Curb Slope (%)              | 6.6  |
|                                         |                       |      |       |                             |      |