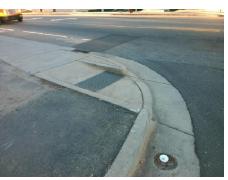

## Field Measurements/Component Compliance

Street 1 Name KARENDALE AV
Stop Condition-Street 1 StopSign
Street 2 Name N/A
Stop Condition-Street 2 N/A

Possible Solutions:

Remove & Replace Entire Ramp.

Surveyor Notes:

N/A

PROW/ADA:

R304.5.1

Total Cost: \$ 1600.00

| Field Measurements/Component Compliance |                       |      |       |                             |      |
|-----------------------------------------|-----------------------|------|-------|-----------------------------|------|
| Compl                                   | iance Description     | Data | Compl | liance Description          | Data |
| N/A                                     | Ramp Length (in)      | 74.0 | N/A   | Grade Break?                | N/A  |
| No                                      | Ramp Width (in)       | 46.5 | N/A   | Grade Break Slope (%)       | 0.0  |
| Yes                                     | Ramp Slope (%)        | 6.6  | N/A   | Grade Break XSlope (%)      | 0.0  |
| Yes                                     | Ramp XSlope (%)       | 0.8  |       |                             |      |
| N/A                                     | Flare Type LT         | N/A  | N/A   | Flare Type RT               | N/A  |
| N/A                                     | Flare Slope LT (%)    | N/A  | N/A   | Flare Slope RT (%)          | 0.0  |
| N/A                                     | Flare Traversable LT? | N/A  | N/A   | Flare Traversable RT?       | N/A  |
| N/A                                     | Landing Length (in)   | 0.0  | N/A   | DWS Provided?               | N/A  |
| N/A                                     | Landing Width (in)    | 0.0  | N/A   | DWS Contrast?               | N/A  |
| N/A                                     | Landing Slope (%)     | 0.0  | N/A   | DWS Length (in)             | N/A  |
| N/A                                     | Landing X Slope (%)   | 0.0  | N/A   | DWS Full Width?             | N/A  |
| N/A                                     | Landing Curb? (Y/N)   | N/A  | N/A   | DWS Offset LT (in)          | N/A  |
| N/A                                     | Shared Landing?       | N/A  | N/A   | DWS Offset RT (in)          | N/A  |
| N/A                                     | Gutter Ponding?       | 0.0  | N/A   | Gutter Slope (%)            | N/A  |
| N/A                                     | Gutter Lip Ht (in)    | 0.0  | N/A   | Gutter X Slope (%)          | N/A  |
| N/A                                     | Painted X Walk1?      | No   |       | Road Slope (%)              | 3.5  |
|                                         | X Walk 1 Direction    | To E |       | Road X Slope (%)            | 4.4  |
|                                         | X Walk 1 Width (in)   | N/A  |       | Clear Space?                | N/A  |
|                                         | X Walk 1 Slope (%)    | 3.5  | N/A   | Clear Space to XWalk (in)   | N/A  |
|                                         | X Walk 1 X Slope (%)  | 4.4  | N/A   | Storm Grate/Utility Hazard? | N/A  |
| N/A                                     | Ramp inside XWalk1?   | N/A  |       | Storm Grate/Utility Type    |      |
| N/A                                     | Any Obstructions?     | N/A  |       |                             | N/A  |
|                                         | Obstruction Type      |      | Yes   | Surface Condition? (G/P)    | Good |
|                                         |                       | N/A  | N/A   | Curb Slope (%)              | 6.6  |
|                                         |                       |      |       |                             |      |