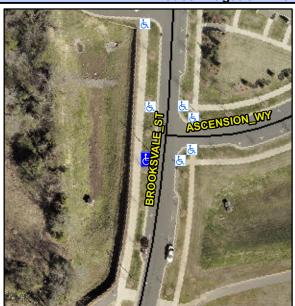

## Access Compliance Report Public Rights-of-Way (Curb Ramps)

Intersection ID: N/AMain Street:ASCENSION\_WYCross Street:BROOKSVALE\_STLocation:SWADA ID: 80831E8F8C80Ramp Type:PerpInitial Pass/Fail:FailOverall Compliance:NoSeverity Score:12.5

## Field Measurements/Component Compliance

Street 1 Name BROOKSVALE ST
Stop Condition-Street 2 StopSign
Street 2 Name N/A
Stop Condition-Street 1 N/A

Possible Solutions:

Remove & Replace Entire Ramp.

N/A

N/A