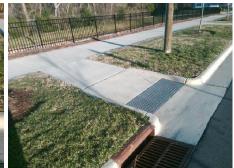

N/A

N/A

N/A

Total Cost: \$ 1850.00

| Field Measurements/Component Compliance |                       |       |      |                             |      |
|-----------------------------------------|-----------------------|-------|------|-----------------------------|------|
| Compliance Description                  |                       | Data  | Comp | liance Description          | Data |
| N/A                                     | Ramp Length (in)      | 72.0  | No   | Ramp Slope (%)              | 8.7  |
| Yes                                     | Ramp Width (in)       | 72.0  | Yes  | Ramp XSlope (%)             | 0.3  |
| N/A                                     | Flare Type LT         | N/A   | N/A  | Flare Type RT               | N/A  |
| N/A                                     | Flare Slope LT (%)    | N/A   | N/A  | Flare Slope RT (%)          | N/A  |
| N/A                                     | Flare Traversable LT? | N/A   | N/A  | Flare Traversable RT?       | N/A  |
| N/A                                     | Landing Length (in)   | N/A   | N/A  | DWS Provided?               | N/A  |
| N/A                                     | Landing Width (in)    | N/A   | N/A  | DWS Contrast?               | N/A  |
| N/A                                     | Landing Slope (%)     | N/A   | N/A  | DWS Length (in)             | N/A  |
| N/A                                     | Landing X Slope (%)   | N/A   | N/A  | DWS Full Width?             | N/A  |
| N/A                                     | Landing Curb? (Y/N)   | N/A   | N/A  | DWS Offset (in)             | N/A  |
| N/A                                     | Shared Landing?       | N/A   |      |                             |      |
| N/A                                     | Gutter Ponding?       | N/A   | N/A  | Gutter Slope (%)            | N/A  |
| N/A                                     | Gutter Lip Ht (in)    | N/A   | N/A  | Gutter X Slope (%)          | N/A  |
| N/A                                     | Painted X Walk1?      | No    | N/A  | Painted X Walk2?            | N/A  |
|                                         | X Walk 1 Direction    | To SE |      | X Walk 2 Direction          | N/A  |
| N/A                                     | X Walk 1 Width (in)   | N/A   | N/A  | X Walk 2 Width (in)         | N/A  |
|                                         | X Walk 1 Slope (%)    | 2.1   |      | X Walk 2 Slope (%)          | N/A  |
|                                         | X Walk 1 X Slope (%)  | 1.2   |      | X Walk 2 X Slope (%)        | N/A  |
| N/A                                     | Ramp inside XWalk1?   | N/A   | N/A  | Ramp inside XWalk2?         | N/A  |
|                                         | Road Slope (%)        | N/A   | N/A  | Clear Space?                | N/A  |
|                                         | Road X Slope (%)      | N/A   | N/A  | Clear Space to XWalk (in)   | N/A  |
| N/A                                     | Any Obstructions?     | N/A   | N/A  | Storm Grate/Utility Hazard? | N/A  |
|                                         | Obstruction Type      |       |      | Storm Grate/Utility Type    |      |
|                                         |                       | N/A   |      |                             | N/A  |
|                                         |                       |       | Yes  | Surface Condition? (G/P)    | Good |
|                                         |                       |       |      |                             |      |