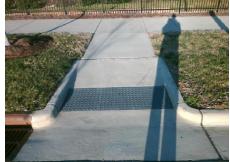

N/A

N/A

N/A

Total Cost: \$ 1850.00

| Field Measurements/Component Compliance |                       |       |      |                             |      |
|-----------------------------------------|-----------------------|-------|------|-----------------------------|------|
| Compliance Description                  |                       | Data  | Comp | liance Description          | Data |
| N/A                                     | Ramp Length (in)      | 72.0  | No   | Ramp Slope (%)              | 8.7  |
| Yes                                     | Ramp Width (in)       | 72.0  | Yes  | Ramp XSlope (%)             | 0.3  |
| N/A                                     | Flare Type LT         | N/A   | N/A  | Flare Type RT               | N/A  |
| N/A                                     | Flare Slope LT (%)    | N/A   | N/A  | Flare Slope RT (%)          | N/A  |
| N/A                                     | Flare Traversable LT? | N/A   | N/A  | Flare Traversable RT?       | N/A  |
| N/A                                     | Landing Length (in)   | N/A   | N/A  | DWS Provided?               | N/A  |
| N/A                                     | Landing Width (in)    | N/A   | N/A  | DWS Contrast?               | N/A  |
| N/A                                     | Landing Slope (%)     | N/A   | N/A  | DWS Length (in)             | N/A  |
| N/A                                     | Landing X Slope (%)   | N/A   | N/A  | DWS Full Width?             | N/A  |
| N/A                                     | Landing Curb? (Y/N)   | N/A   | N/A  | DWS Offset (in)             | N/A  |
| N/A                                     | Shared Landing?       | N/A   |      |                             |      |
| N/A                                     | Gutter Ponding?       | N/A   | N/A  | Gutter Slope (%)            | N/A  |
| N/A                                     | Gutter Lip Ht (in)    | N/A   | N/A  | Gutter X Slope (%)          | N/A  |
| N/A                                     | Painted X Walk1?      | No    | N/A  | Painted X Walk2?            | N/A  |
|                                         | X Walk 1 Direction    | To SE |      | X Walk 2 Direction          | N/A  |
| N/A                                     | X Walk 1 Width (in)   | N/A   | N/A  | X Walk 2 Width (in)         | N/A  |
|                                         | X Walk 1 Slope (%)    | 2.1   |      | X Walk 2 Slope (%)          | N/A  |
|                                         | X Walk 1 X Slope (%)  | 1.2   |      | X Walk 2 X Slope (%)        | N/A  |
| N/A                                     | Ramp inside XWalk1?   | N/A   | N/A  | Ramp inside XWalk2?         | N/A  |
|                                         | Road Slope (%)        | N/A   | N/A  | Clear Space?                | N/A  |
|                                         | Road X Slope (%)      | N/A   | N/A  | Clear Space to XWalk (in)   | N/A  |
| N/A                                     | Any Obstructions?     | N/A   | N/A  | Storm Grate/Utility Hazard? | N/A  |
|                                         | Obstruction Type      |       |      | Storm Grate/Utility Type    |      |
|                                         |                       | N/A   |      |                             | N/A  |
|                                         |                       |       | Yes  | Surface Condition? (G/P)    | Good |
|                                         |                       |       |      |                             |      |