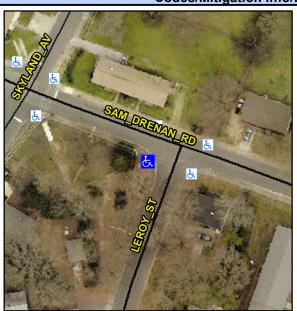

## Access Compliance Report Public Rights-of-Way (Curb Ramps)

Intersection ID: 15625Main Street:LEROY\_STCross Street:SAM\_DRENAN\_RDLocation:SWADA ID: 80840D89BB61Ramp Type:PerpDiagInitial Pass/Fail:FailOverall Compliance:NoSeverity Score:22.5

## Field Measurements/Component Compliance

Street 1 Name
Stop Condition-Street 2
Street 2 Name
Stop Condition-Street 1

LEROY ST StopSign SAM DRENAN RD None Possible Solutions:

Remove & Replace Curb Ramp With Two New Directional Ramps or Equivalent.