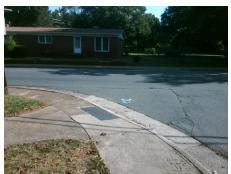

## Access Compliance Report Public Rights-of-Way (Curb Ramps)

Intersection ID: 15625Main Street:LEROY\_STCross Street:SAM\_DRENAN\_RDLocation:SWADA ID: 80840D89BB61Ramp Type:PerpDiagInitial Pass/Fail:FailOverall Compliance:NoSeverity Score:22.5

## Field Measurements/Component Compliance

Street 1 Name
Stop Condition-Street 2
Street 2 Name
Stop Condition-Street 1

LEROY ST StopSign SAM DRENAN RD None Possible Solutions:

Remove & Replace Curb Ramp With Two New Directional Ramps or Equivalent.