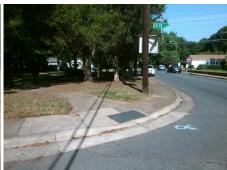

## Access Compliance Report Public Rights-of-Way (Curb Ramps)

Intersection ID: 15625Main Street:LEROY\_STCross Street:SAM\_DRENAN\_RDLocation:SWADA ID: 80840D89BB61Ramp Type:PerpDiagInitial Pass/Fail:FailOverall Compliance:NoSeverity Score:22.5

## Field Measurements/Component Compliance

Street 1 Name
Stop Condition-Street 2
Street 2 Name
Stop Condition-Street 1

LEROY ST StopSign SAM DRENAN RD None Possible Solutions:

Remove & Replace Curb Ramp With Two New Directional Ramps or Equivalent.