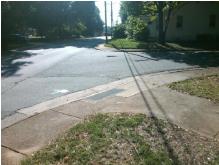

## Access Compliance Report Public Rights-of-Way (Curb Ramps)

Intersection ID: 15625Main Street:LEROY\_STCross Street:SAM\_DRENAN\_RDLocation:SWADA ID: 80840D89BB61Ramp Type:PerpDiagInitial Pass/Fail:FailOverall Compliance:NoSeverity Score:22.5

## Field Measurements/Component Compliance

Street 1 Name
Stop Condition-Street 2
Street 2 Name
Stop Condition-Street 1

LEROY ST StopSign SAM DRENAN RD None Possible Solutions:

Remove & Replace Curb Ramp With Two New Directional Ramps or Equivalent.