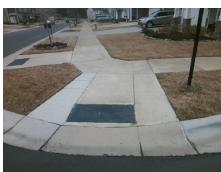

## Access Compliance Report Public Rights-of-Way (Curb Ramps)

Intersection ID: 53746 Main Street: SPRINGWOOD\_ESTATE\_DR Cross Street: CANTERBURY\_CASTLE\_DR Location: NW
ADA ID: 80841AA5FDB8 Ramp Type: BlendTrans1 Initial Pass/Fail: Fail Overall Compliance: No Severity Score: 8.75

Codes/Mitigation Info/Possible Solution

Street 1 Name SPRINGWOOD ESTATE DR
Stop Condition-Street 1 StopSign
Street 2 Name N/A
Stop Condition-Street 2 N/A

Remove & Replace Curb Ramp With Two New Directional Ramps or Equivalent.

Surveyor Notes:

Possible Solutions:

N/A

PROW/ADA:

Not Found, R304.5.1

Total Cost:

3200.00

| Field Measurements/Component Compliance |                        |                       |       |                        |                             |      |
|-----------------------------------------|------------------------|-----------------------|-------|------------------------|-----------------------------|------|
|                                         | Compliance Description |                       | Data  | Compliance Description |                             | Data |
|                                         | N/A                    | Ramp Length (in)      | 101.0 | Yes                    | BlendTrans Slope (%)        | 0.7  |
|                                         | No                     | Ramp Width (in)       | 41.5  | Yes                    | BlendTrans XSlope (%)       | 1.8  |
|                                         | N/A                    | Flare Type LT         | N/A   | N/A                    | Flare Type RT               | N/A  |
|                                         | N/A                    | Flare Slope LT (%)    | N/A   | N/A                    | Flare Slope RT (%)          | N/A  |
|                                         | N/A                    | Flare Traversable LT? | N/A   | N/A                    | Flare Traversable RT?       | N/A  |
|                                         | N/A                    | Landing Length (in)   | N/A   | N/A                    | DWS Provided?               | N/A  |
|                                         | N/A                    | Landing Width (in)    | N/A   | N/A                    | DWS Contrast?               | N/A  |
|                                         | N/A                    | Landing Slope (%)     | N/A   | N/A                    | DWS Length (in)             | N/A  |
|                                         | N/A                    | Landing X Slope (%)   | N/A   | N/A                    | DWS Full Width?             | N/A  |
|                                         | N/A                    | Landing Curb? (Y/N)   | N/A   | N/A                    | DWS Offset (in)             | N/A  |
|                                         | N/A                    | Shared Landing?       | N/A   |                        |                             |      |
|                                         | N/A                    | Gutter Ponding?       | N/A   | N/A                    | Gutter Slope (%)            | N/A  |
|                                         | N/A                    | Gutter Lip Ht (in)    | N/A   | N/A                    | Gutter X Slope (%)          | N/A  |
|                                         | N/A                    | Painted X Walk1?      | No    | N/A                    | Painted X Walk2?            | N/A  |
|                                         |                        | X Walk 1 Direction    | To SE |                        | X Walk 2 Direction          | N/A  |
|                                         |                        | X Walk 1 Width (in)   | N/A   |                        | X Walk 2 Width (in)         | N/A  |
|                                         |                        | X Walk 1 Slope (%)    | 3.8   |                        | X Walk 2 Slope (%)          | N/A  |
|                                         |                        | X Walk 1 X Slope (%)  | 4.4   |                        | X Walk 2 X Slope (%)        | N/A  |
|                                         | N/A                    | Ramp inside XWalk1?   | N/A   | N/A                    | Ramp inside XWalk2?         | N/A  |
|                                         |                        | Road Slope (%)        | 4.4   |                        | Clear Space?                | N/A  |
|                                         |                        | Road X Slope (%)      | 3.8   | N/A                    | Clear Space to XWalk (in)   | N/A  |
|                                         | N/A                    | Any Obstructions?     | N/A   | N/A                    | Storm Grate/Utility Hazard? | N/A  |
|                                         |                        | Obstruction Type      |       |                        | Storm Grate/Utility Type    |      |
|                                         |                        |                       | N/A   |                        |                             | N/A  |
|                                         |                        |                       |       | Yes                    | Surface Condition? (G/P)    | Good |
|                                         |                        |                       |       | No                     | Curb Slope (%)              | 6.6  |