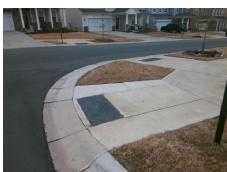

## Access Compliance Report Public Rights-of-Way (Curb Ramps)

Intersection ID: 53746 Main Street: SPRINGWOOD\_ESTATE\_DR Cross Street: CANTERBURY\_CASTLE\_DR Location: NW
ADA ID: 80841AA5FDB8 Ramp Type: BlendTrans1 Initial Pass/Fail: Fail Overall Compliance: No Severity Score: 8.75

Codes/Mitigation Info/Possible Solution

Street 1 Name SPRINGWOOD ESTATE DR
Stop Condition-Street 1 StopSign
Street 2 Name N/A
Stop Condition-Street 2 N/A

Remove & Replace Curb Ramp With Two New Directional Ramps or Equivalent.

Surveyor Notes:

Possible Solutions:

N/A

PROW/ADA:

Not Found, R304.5.1

Total Cost:

3200.00

| Field Measurements/Component Compliance |                        |                       |       |                        |                             |      |
|-----------------------------------------|------------------------|-----------------------|-------|------------------------|-----------------------------|------|
|                                         | Compliance Description |                       | Data  | Compliance Description |                             | Data |
|                                         | N/A                    | Ramp Length (in)      | 101.0 | Yes                    | BlendTrans Slope (%)        | 0.7  |
|                                         | No                     | Ramp Width (in)       | 41.5  | Yes                    | BlendTrans XSlope (%)       | 1.8  |
|                                         | N/A                    | Flare Type LT         | N/A   | N/A                    | Flare Type RT               | N/A  |
|                                         | N/A                    | Flare Slope LT (%)    | N/A   | N/A                    | Flare Slope RT (%)          | N/A  |
|                                         | N/A                    | Flare Traversable LT? | N/A   | N/A                    | Flare Traversable RT?       | N/A  |
|                                         | N/A                    | Landing Length (in)   | N/A   | N/A                    | DWS Provided?               | N/A  |
|                                         | N/A                    | Landing Width (in)    | N/A   | N/A                    | DWS Contrast?               | N/A  |
|                                         | N/A                    | Landing Slope (%)     | N/A   | N/A                    | DWS Length (in)             | N/A  |
|                                         | N/A                    | Landing X Slope (%)   | N/A   | N/A                    | DWS Full Width?             | N/A  |
|                                         | N/A                    | Landing Curb? (Y/N)   | N/A   | N/A                    | DWS Offset (in)             | N/A  |
|                                         | N/A                    | Shared Landing?       | N/A   |                        |                             |      |
|                                         | N/A                    | Gutter Ponding?       | N/A   | N/A                    | Gutter Slope (%)            | N/A  |
|                                         | N/A                    | Gutter Lip Ht (in)    | N/A   | N/A                    | Gutter X Slope (%)          | N/A  |
|                                         | N/A                    | Painted X Walk1?      | No    | N/A                    | Painted X Walk2?            | N/A  |
|                                         |                        | X Walk 1 Direction    | To SE |                        | X Walk 2 Direction          | N/A  |
|                                         |                        | X Walk 1 Width (in)   | N/A   |                        | X Walk 2 Width (in)         | N/A  |
|                                         |                        | X Walk 1 Slope (%)    | 3.8   |                        | X Walk 2 Slope (%)          | N/A  |
|                                         |                        | X Walk 1 X Slope (%)  | 4.4   |                        | X Walk 2 X Slope (%)        | N/A  |
|                                         | N/A                    | Ramp inside XWalk1?   | N/A   | N/A                    | Ramp inside XWalk2?         | N/A  |
|                                         |                        | Road Slope (%)        | 4.4   |                        | Clear Space?                | N/A  |
|                                         |                        | Road X Slope (%)      | 3.8   | N/A                    | Clear Space to XWalk (in)   | N/A  |
|                                         | N/A                    | Any Obstructions?     | N/A   | N/A                    | Storm Grate/Utility Hazard? | N/A  |
|                                         |                        | Obstruction Type      |       |                        | Storm Grate/Utility Type    |      |
|                                         |                        |                       | N/A   |                        |                             | N/A  |
|                                         |                        |                       |       | Yes                    | Surface Condition? (G/P)    | Good |
|                                         |                        |                       |       | No                     | Curb Slope (%)              | 6.6  |