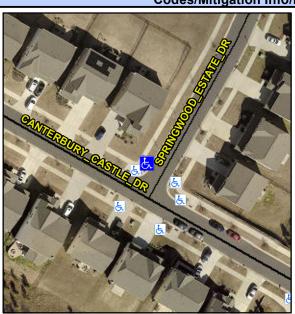

## Access Compliance Report Public Rights-of-Way (Curb Ramps)

Intersection ID: 53746 Main Street: SPRINGWOOD\_ESTATE\_DR Cross Street: CANTERBURY\_CASTLE\_DR Location: NW
ADA ID: 80841AA5FDB8 Ramp Type: BlendTrans1 Initial Pass/Fail: Fail Overall Compliance: No Severity Score: 8.75