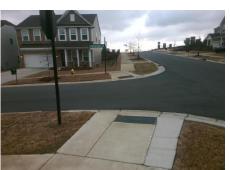

## Access Compliance Report Public Rights-of-Way (Curb Ramps)

Intersection ID: 53746 Main Street: SPRINGWOOD\_ESTATE\_DR Cross Street: CANTERBURY\_CASTLE\_DR Location: NW
ADA ID: 80841AA5FDB8 Ramp Type: BlendTrans1 Initial Pass/Fail: Fail Overall Compliance: No Severity Score: 8.75

Codes/Mitigation Info/Possible Solution

Street 1 Name SPRINGWOOD ESTATE DR
Stop Condition-Street 1 StopSign
Street 2 Name N/A
Stop Condition-Street 2 N/A

Remove & Replace Curb Ramp With Two New Directional Ramps or Equivalent.

Surveyor Notes:

Possible Solutions:

N/A

PROW/ADA:

Not Found, R304.5.1

Total Cost:

3200.00

| Field Measurements/Component Compliance |                        |                       |       |                        |                             |      |
|-----------------------------------------|------------------------|-----------------------|-------|------------------------|-----------------------------|------|
|                                         | Compliance Description |                       | Data  | Compliance Description |                             | Data |
|                                         | N/A                    | Ramp Length (in)      | 101.0 | Yes                    | BlendTrans Slope (%)        | 0.7  |
|                                         | No                     | Ramp Width (in)       | 41.5  | Yes                    | BlendTrans XSlope (%)       | 1.8  |
|                                         | N/A                    | Flare Type LT         | N/A   | N/A                    | Flare Type RT               | N/A  |
|                                         | N/A                    | Flare Slope LT (%)    | N/A   | N/A                    | Flare Slope RT (%)          | N/A  |
|                                         | N/A                    | Flare Traversable LT? | N/A   | N/A                    | Flare Traversable RT?       | N/A  |
|                                         | N/A                    | Landing Length (in)   | N/A   | N/A                    | DWS Provided?               | N/A  |
|                                         | N/A                    | Landing Width (in)    | N/A   | N/A                    | DWS Contrast?               | N/A  |
|                                         | N/A                    | Landing Slope (%)     | N/A   | N/A                    | DWS Length (in)             | N/A  |
|                                         | N/A                    | Landing X Slope (%)   | N/A   | N/A                    | DWS Full Width?             | N/A  |
|                                         | N/A                    | Landing Curb? (Y/N)   | N/A   | N/A                    | DWS Offset (in)             | N/A  |
|                                         | N/A                    | Shared Landing?       | N/A   |                        |                             |      |
|                                         | N/A                    | Gutter Ponding?       | N/A   | N/A                    | Gutter Slope (%)            | N/A  |
|                                         | N/A                    | Gutter Lip Ht (in)    | N/A   | N/A                    | Gutter X Slope (%)          | N/A  |
|                                         | N/A                    | Painted X Walk1?      | No    | N/A                    | Painted X Walk2?            | N/A  |
|                                         |                        | X Walk 1 Direction    | To SE |                        | X Walk 2 Direction          | N/A  |
|                                         |                        | X Walk 1 Width (in)   | N/A   |                        | X Walk 2 Width (in)         | N/A  |
|                                         |                        | X Walk 1 Slope (%)    | 3.8   |                        | X Walk 2 Slope (%)          | N/A  |
|                                         |                        | X Walk 1 X Slope (%)  | 4.4   |                        | X Walk 2 X Slope (%)        | N/A  |
|                                         | N/A                    | Ramp inside XWalk1?   | N/A   | N/A                    | Ramp inside XWalk2?         | N/A  |
|                                         |                        | Road Slope (%)        | 4.4   |                        | Clear Space?                | N/A  |
|                                         |                        | Road X Slope (%)      | 3.8   | N/A                    | Clear Space to XWalk (in)   | N/A  |
|                                         | N/A                    | Any Obstructions?     | N/A   | N/A                    | Storm Grate/Utility Hazard? | N/A  |
|                                         |                        | Obstruction Type      |       |                        | Storm Grate/Utility Type    |      |
|                                         |                        |                       | N/A   |                        |                             | N/A  |
|                                         |                        |                       |       | Yes                    | Surface Condition? (G/P)    | Good |
|                                         |                        |                       |       | No                     | Curb Slope (%)              | 6.6  |