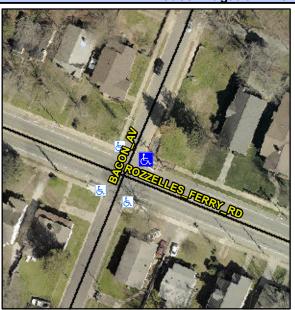

## Access Compliance Report Public Rights-of-Way (Curb Ramps)

Intersection ID: 10319Main Street:BACON\_AVCross Street:ROZZELLES\_FERRY\_RDLocation:NEADA ID: 808B89383699Ramp Type:PerpDiagInitial Pass/Fail:FailOverall Compliance:NoSeverity Score:22.5

## Field Measurements/Component Compliance

Street 1 Name BACON AV
Stop Condition-Street 2 StopSign
Street 2 Name ROZZELLES FERRY RD
Stop Condition-Street 1 None

Possible Solutions:

Remove & Replace Curb Ramp With Two New Directional Ramps or Equivalent.