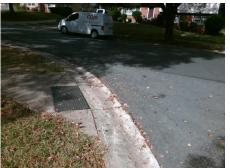

## Field Measurements/Component Compliance

Street 1 Name
Stop Condition-Street 1
Street 2 Name
Stop Condition-Street 2

UNNAMED ST None WINTERFIELD PL None Possible Solutions:

Remove & Replace Curb Ramp With Two New Directional Ramps or Equivalent.

Surveyor Notes:

N/A

PROW/ADA:

Not Found, R304.5.3

Total Cost: \$ 3200.00

| Compliance Description |                       | Data  | Compliance Description |                             | Data  |
|------------------------|-----------------------|-------|------------------------|-----------------------------|-------|
| N/A                    | Ramp Length (in)      | 32.0  | Yes                    | BlendTrans Slope (%)        | 3.6   |
| Yes                    | Ramp Width (in)       | 48.0  | No                     | BlendTrans XSlope (%)       | 6.1   |
| N/A                    | Flare Type LT         | N/A   | N/A                    | Flare Type RT               | N/A   |
| N/A                    | Flare Slope LT (%)    | N/A   | N/A                    | Flare Slope RT (%)          | N/A   |
| N/A                    | Flare Traversable LT? | N/A   | N/A                    | Flare Traversable RT?       | N/A   |
| N/A                    | Landing Length (in)   | N/A   | N/A                    | DWS Provided?               | N/A   |
| N/A                    | Landing Width (in)    | N/A   | N/A                    | DWS Contrast?               | N/A   |
| N/A                    | Landing Slope (%)     | N/A   | N/A                    | DWS Length (in)             | N/A   |
| N/A                    | Landing X Slope (%)   | N/A   | N/A                    | DWS Full Width?             | N/A   |
| N/A                    | Landing Curb? (Y/N)   | N/A   | N/A                    | DWS Offset (in)             | N/A   |
| N/A                    | Shared Landing?       | N/A   |                        |                             |       |
| N/A                    | Gutter Ponding?       | N/A   | N/A                    | Gutter Slope (%)            | N/A   |
| N/A                    | Gutter Lip Ht (in)    | N/A   | N/A                    | Gutter X Slope (%)          | N/A   |
| N/A                    | Painted X Walk1?      | No    | N/A                    | Painted X Walk2?            | No    |
|                        | X Walk 1 Direction    | To NE |                        | X Walk 2 Direction          | To NW |
|                        | X Walk 1 Width (in)   | N/A   |                        | X Walk 2 Width (in)         | N/A   |
|                        | X Walk 1 Slope (%)    | 4.1   |                        | X Walk 2 Slope (%)          | 3.1   |
|                        | X Walk 1 X Slope (%)  | 4.2   |                        | X Walk 2 X Slope (%)        | 2.3   |
| N/A                    | Ramp inside XWalk1?   | N/A   | N/A                    | Ramp inside XWalk2?         | N/A   |
|                        | Road Slope (%)        | 2.8   |                        | Clear Space?                | N/A   |
|                        | Road X Slope (%)      | 3.6   | N/A                    | Clear Space to XWalk (in)   | N/A   |
| N/A                    | Any Obstructions?     | N/A   | N/A                    | Storm Grate/Utility Hazard? | N/A   |
|                        | Obstruction Type      |       | l                      | Storm Grate/Utility Type    |       |
|                        |                       | N/A   | l                      |                             | N/A   |
|                        |                       |       | Yes                    | Surface Condition? (G/P)    | Good  |
| 5 15                   |                       |       | No                     | Curb Slope (%)              | 13.0  |