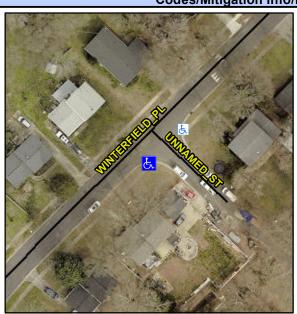

## Access Compliance Report Public Rights-of-Way (Curb Ramps)

Intersection ID: 14618 Main Street: UNNAMED\_ST Cross Street: WINTERFIELD\_PL Location: S

ADA ID: 808DD13F7F9E Ramp Type: BlendTrans1 Initial Pass/Fail: Fail Overall Compliance: No Severity Score: 12.5

## Field Measurements/Component Compliance

Street 1 Name
Stop Condition-Street 1
Street 2 Name
Stop Condition-Street 2

UNNAMED ST None WINTERFIELD PL None Possible Solutions:

Remove & Replace Curb Ramp With Two New Directional Ramps or Equivalent.