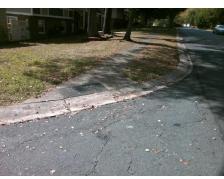

## Field Measurements/Component Compliance

Street 1 Name
Stop Condition-Street 1
Street 2 Name
Stop Condition-Street 2

UNNAMED ST None WINTERFIELD PL None Possible Solutions:

Remove & Replace Curb Ramp With Two New Directional Ramps or Equivalent.

Surveyor Notes:

N/A

PROW/ADA:

Not Found, R304.5.3

Total Cost: \$ 3200.00

| Compliance Description |                       | Data  | Compliance Description |                             | Data  |
|------------------------|-----------------------|-------|------------------------|-----------------------------|-------|
| N/A                    | Ramp Length (in)      | 32.0  | Yes                    | BlendTrans Slope (%)        | 3.6   |
| Yes                    | Ramp Width (in)       | 48.0  | No                     | BlendTrans XSlope (%)       | 6.1   |
| N/A                    | Flare Type LT         | N/A   | N/A                    | Flare Type RT               | N/A   |
| N/A                    | Flare Slope LT (%)    | N/A   | N/A                    | Flare Slope RT (%)          | N/A   |
| N/A                    | Flare Traversable LT? | N/A   | N/A                    | Flare Traversable RT?       | N/A   |
| N/A                    | Landing Length (in)   | N/A   | N/A                    | DWS Provided?               | N/A   |
| N/A                    | Landing Width (in)    | N/A   | N/A                    | DWS Contrast?               | N/A   |
| N/A                    | Landing Slope (%)     | N/A   | N/A                    | DWS Length (in)             | N/A   |
| N/A                    | Landing X Slope (%)   | N/A   | N/A                    | DWS Full Width?             | N/A   |
| N/A                    | Landing Curb? (Y/N)   | N/A   | N/A                    | DWS Offset (in)             | N/A   |
| N/A                    | Shared Landing?       | N/A   |                        |                             |       |
| N/A                    | Gutter Ponding?       | N/A   | N/A                    | Gutter Slope (%)            | N/A   |
| N/A                    | Gutter Lip Ht (in)    | N/A   | N/A                    | Gutter X Slope (%)          | N/A   |
| N/A                    | Painted X Walk1?      | No    | N/A                    | Painted X Walk2?            | No    |
|                        | X Walk 1 Direction    | To NE |                        | X Walk 2 Direction          | To NW |
|                        | X Walk 1 Width (in)   | N/A   |                        | X Walk 2 Width (in)         | N/A   |
|                        | X Walk 1 Slope (%)    | 4.1   |                        | X Walk 2 Slope (%)          | 3.1   |
|                        | X Walk 1 X Slope (%)  | 4.2   |                        | X Walk 2 X Slope (%)        | 2.3   |
| N/A                    | Ramp inside XWalk1?   | N/A   | N/A                    | Ramp inside XWalk2?         | N/A   |
|                        | Road Slope (%)        | 2.8   |                        | Clear Space?                | N/A   |
|                        | Road X Slope (%)      | 3.6   | N/A                    | Clear Space to XWalk (in)   | N/A   |
| N/A                    | Any Obstructions?     | N/A   | N/A                    | Storm Grate/Utility Hazard? | N/A   |
|                        | Obstruction Type      |       | l                      | Storm Grate/Utility Type    |       |
|                        |                       | N/A   | l                      |                             | N/A   |
|                        |                       |       | Yes                    | Surface Condition? (G/P)    | Good  |
| 5 15                   |                       |       | No                     | Curb Slope (%)              | 13.0  |