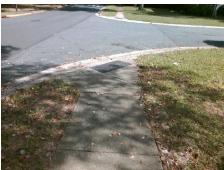

## Field Measurements/Component Compliance

Street 1 Name
Stop Condition-Street 1
Street 2 Name
Stop Condition-Street 2

UNNAMED ST None WINTERFIELD PL None Possible Solutions:

Remove & Replace Curb Ramp With Two New Directional Ramps or Equivalent.

Surveyor Notes:

N/A

PROW/ADA:

Not Found, R304.5.3

Total Cost: \$ 3200.00

| Compliance Description |                       | Data  | Compliance Description |                             | Data  |
|------------------------|-----------------------|-------|------------------------|-----------------------------|-------|
| N/A                    | Ramp Length (in)      | 32.0  | Yes                    | BlendTrans Slope (%)        | 3.6   |
| Yes                    | Ramp Width (in)       | 48.0  | No                     | BlendTrans XSlope (%)       | 6.1   |
| N/A                    | Flare Type LT         | N/A   | N/A                    | Flare Type RT               | N/A   |
| N/A                    | Flare Slope LT (%)    | N/A   | N/A                    | Flare Slope RT (%)          | N/A   |
| N/A                    | Flare Traversable LT? | N/A   | N/A                    | Flare Traversable RT?       | N/A   |
| N/A                    | Landing Length (in)   | N/A   | N/A                    | DWS Provided?               | N/A   |
| N/A                    | Landing Width (in)    | N/A   | N/A                    | DWS Contrast?               | N/A   |
| N/A                    | Landing Slope (%)     | N/A   | N/A                    | DWS Length (in)             | N/A   |
| N/A                    | Landing X Slope (%)   | N/A   | N/A                    | DWS Full Width?             | N/A   |
| N/A                    | Landing Curb? (Y/N)   | N/A   | N/A                    | DWS Offset (in)             | N/A   |
| N/A                    | Shared Landing?       | N/A   |                        |                             |       |
| N/A                    | Gutter Ponding?       | N/A   | N/A                    | Gutter Slope (%)            | N/A   |
| N/A                    | Gutter Lip Ht (in)    | N/A   | N/A                    | Gutter X Slope (%)          | N/A   |
| N/A                    | Painted X Walk1?      | No    | N/A                    | Painted X Walk2?            | No    |
|                        | X Walk 1 Direction    | To NE |                        | X Walk 2 Direction          | To NW |
|                        | X Walk 1 Width (in)   | N/A   |                        | X Walk 2 Width (in)         | N/A   |
|                        | X Walk 1 Slope (%)    | 4.1   |                        | X Walk 2 Slope (%)          | 3.1   |
|                        | X Walk 1 X Slope (%)  | 4.2   |                        | X Walk 2 X Slope (%)        | 2.3   |
| N/A                    | Ramp inside XWalk1?   | N/A   | N/A                    | Ramp inside XWalk2?         | N/A   |
|                        | Road Slope (%)        | 2.8   |                        | Clear Space?                | N/A   |
|                        | Road X Slope (%)      | 3.6   | N/A                    | Clear Space to XWalk (in)   | N/A   |
| N/A                    | Any Obstructions?     | N/A   | N/A                    | Storm Grate/Utility Hazard? | N/A   |
|                        | Obstruction Type      |       | l                      | Storm Grate/Utility Type    |       |
|                        |                       | N/A   | l                      |                             | N/A   |
|                        |                       |       | Yes                    | Surface Condition? (G/P)    | Good  |
| 5 15                   |                       |       | No                     | Curb Slope (%)              | 13.0  |