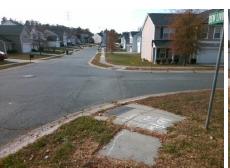

Main Street: ETHEL CT **Cross Street: BEN LIVINGSTON RD** Location: Intersection ID: 45885 Ramp Type: PerpDiag **Overall Compliance: No** ADA ID: 808F1A9E103A Initial Pass/Fail: Fail Severity Score: 33.75

**ETHEL CT** Street 1 Name Stop Condition-Street 2 StopSign Street 2 Name **BEN LIVINGSTON RD** Stop Condition-Street 1

Possible Solutions: Remove & Replace Curb Ramp With Two New Directional Ramps or Equivalent. Surveyor Notes: N/A