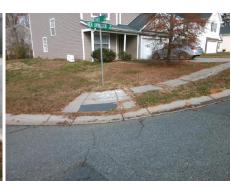

Main Street: ETHEL CT **Cross Street: BEN LIVINGSTON RD** Location: Intersection ID: 45885 Ramp Type: PerpDiag **Overall Compliance: No** ADA ID: 808F1A9E103A Initial Pass/Fail: Fail Severity Score: 33.75

**ETHEL CT** Street 1 Name Stop Condition-Street 2 StopSign Street 2 Name **BEN LIVINGSTON RD** Stop Condition-Street 1

Possible Solutions: Remove & Replace Curb Ramp With Two New Directional Ramps or Equivalent. Surveyor Notes: N/A