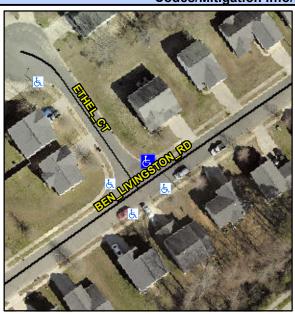

Main Street: ETHEL CT **Cross Street: BEN LIVINGSTON RD** Location: Intersection ID: 45885 Ramp Type: PerpDiag **Overall Compliance: No** ADA ID: 808F1A9E103A Initial Pass/Fail: Fail Severity Score: 33.75