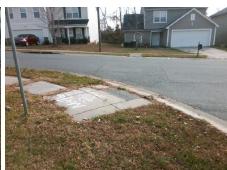

Main Street: ETHEL CT **Cross Street: BEN LIVINGSTON RD** Location: Intersection ID: 45885 Ramp Type: PerpDiag **Overall Compliance: No** ADA ID: 808F1A9E103A Initial Pass/Fail: Fail Severity Score: 33.75

**ETHEL CT** Street 1 Name Stop Condition-Street 2 StopSign Street 2 Name **BEN LIVINGSTON RD** Stop Condition-Street 1

Possible Solutions: Remove & Replace Curb Ramp With Two New Directional Ramps or Equivalent. Surveyor Notes: N/A