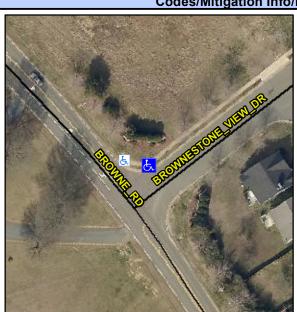

## **Access Compliance Report Public Rights-of-Way** (Curb Ramps)

Intersection ID: 3139 Main Street: BROWNESTONE\_VIEW\_DR Cross Street: BROWNE\_RD Location:

ADA ID: 80996E4AFF32 Ramp Type: Perp Initial Pass/Fail: Fail **Overall Compliance: No** Severity Score: 46.25

## **Codes/Mitigation Info/Possible Solution**

**BROWNESTONE VIEW DR** Street 1 Name Stop Condition-Street 2 StopSign Street 2 Name N/A Stop Condition-Street 1 N/A Possible Solutions: Remove & Replace Entire Ramp. Surveyor Notes: N/A PROW/ADA: R304.5.1, R304.2.2, R304.5.3