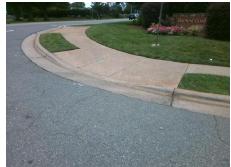

## **Access Compliance Report Public Rights-of-Way** (Curb Ramps)

Intersection ID: 3139 Main Street: BROWNESTONE\_VIEW\_DR Cross Street: BROWNE\_RD Location:

ADA ID: 80996E4AFF32 Ramp Type: Perp Initial Pass/Fail: Fail **Overall Compliance: No** Severity Score: 46.25

## **Codes/Mitigation Info/Possible Solution**

**BROWNESTONE VIEW DR** Street 1 Name Stop Condition-Street 2 StopSign Street 2 Name N/A Stop Condition-Street 1 N/A Possible Solutions: Remove & Replace Entire Ramp. Surveyor Notes: N/A PROW/ADA: R304.5.1, R304.2.2, R304.5.3

Total Cost: 1850.00

| Field Measurements/Component Compliance |                                       |       |      |                             |      |
|-----------------------------------------|---------------------------------------|-------|------|-----------------------------|------|
| Compliance Description                  |                                       | Data  | Comp | liance Description          | Data |
| N/A                                     | Ramp Length (in)                      | 54.0  | No   | Ramp Slope (%)              | 11.2 |
| No                                      | Ramp Width (in)                       | 46.5  | No   | Ramp XSlope (%)             | 7.7  |
| N/A                                     | Flare Type LT                         | N/A   | N/A  | Flare Type RT               | N/A  |
| N/A                                     | Flare Slope LT (%)                    | N/A   | N/A  | Flare Slope RT (%)          | N/A  |
| N/A                                     | Flare Traversable LT?                 | N/A   | N/A  | Flare Traversable RT?       | N/A  |
| N/A                                     | Landing Length (in)                   | N/A   | N/A  | DWS Provided?               | N/A  |
| N/A                                     | Landing Width (in)                    | N/A   | N/A  | DWS Contrast?               | N/A  |
| N/A                                     | Landing Slope (%)                     | N/A   | N/A  | DWS Length (in)             | N/A  |
| N/A                                     | Landing X Slope (%)                   | N/A   | N/A  | DWS Full Width?             | N/A  |
| N/A                                     | Landing Curb? (Y/N)                   | N/A   | N/A  | DWS Offset (in)             | N/A  |
| N/A                                     | Shared Landing?                       | N/A   |      |                             |      |
| N/A                                     | Gutter Ponding?                       | N/A   | N/A  | Gutter Slope (%)            | N/A  |
| N/A                                     | Gutter Lip Ht (in)                    | N/A   | N/A  | Gutter X Slope (%)          | N/A  |
| N/A                                     | Painted X Walk1?                      | No    | N/A  | Painted X Walk2?            | N/A  |
|                                         | X Walk 1 Direction                    | To SE |      | X Walk 2 Direction          | N/A  |
| N/A                                     | X Walk 1 Width (in)                   | N/A   | N/A  | X Walk 2 Width (in)         | N/A  |
|                                         | X Walk 1 Slope (%)                    | 2.5   |      | X Walk 2 Slope (%)          | N/A  |
|                                         | X Walk 1 X Slope (%)                  | 6.0   |      | X Walk 2 X Slope (%)        | N/A  |
| N/A                                     | Ramp inside XWalk1?                   | N/A   | N/A  | Ramp inside XWalk2?         | N/A  |
|                                         | Road Slope (%)                        | N/A   | N/A  | Clear Space?                | N/A  |
|                                         | Road X Slope (%)                      | N/A   | N/A  | Clear Space to XWalk (in)   | N/A  |
| N/A                                     | Any Obstructions?                     | N/A   | N/A  | Storm Grate/Utility Hazard? | N/A  |
|                                         | Obstruction Type                      |       |      | Storm Grate/Utility Type    |      |
|                                         |                                       | N/A   |      |                             | N/A  |
|                                         |                                       |       | Yes  | Surface Condition? (G/P)    | Good |
|                                         | 1 1 1 1 1 1 1 1 1 1 1 1 1 1 1 1 1 1 1 |       |      |                             |      |