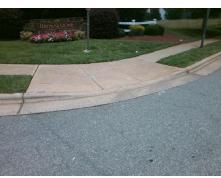

## **Access Compliance Report Public Rights-of-Way** (Curb Ramps)

Intersection ID: 3139 Main Street: BROWNESTONE\_VIEW\_DR Cross Street: BROWNE\_RD Location:

ADA ID: 80996E4AFF32 Ramp Type: Perp Initial Pass/Fail: Fail **Overall Compliance: No** Severity Score: 46.25

## **Codes/Mitigation Info/Possible Solution**

**BROWNESTONE VIEW DR** Street 1 Name Stop Condition-Street 2 StopSign Street 2 Name N/A Stop Condition-Street 1 N/A Possible Solutions: Remove & Replace Entire Ramp. Surveyor Notes: N/A PROW/ADA: R304.5.1, R304.2.2, R304.5.3

Total Cost: 1850.00

| Field Measurements/Component Compliance |                                       |       |      |                             |      |
|-----------------------------------------|---------------------------------------|-------|------|-----------------------------|------|
| Compliance Description                  |                                       | Data  | Comp | liance Description          | Data |
| N/A                                     | Ramp Length (in)                      | 54.0  | No   | Ramp Slope (%)              | 11.2 |
| No                                      | Ramp Width (in)                       | 46.5  | No   | Ramp XSlope (%)             | 7.7  |
| N/A                                     | Flare Type LT                         | N/A   | N/A  | Flare Type RT               | N/A  |
| N/A                                     | Flare Slope LT (%)                    | N/A   | N/A  | Flare Slope RT (%)          | N/A  |
| N/A                                     | Flare Traversable LT?                 | N/A   | N/A  | Flare Traversable RT?       | N/A  |
| N/A                                     | Landing Length (in)                   | N/A   | N/A  | DWS Provided?               | N/A  |
| N/A                                     | Landing Width (in)                    | N/A   | N/A  | DWS Contrast?               | N/A  |
| N/A                                     | Landing Slope (%)                     | N/A   | N/A  | DWS Length (in)             | N/A  |
| N/A                                     | Landing X Slope (%)                   | N/A   | N/A  | DWS Full Width?             | N/A  |
| N/A                                     | Landing Curb? (Y/N)                   | N/A   | N/A  | DWS Offset (in)             | N/A  |
| N/A                                     | Shared Landing?                       | N/A   |      |                             |      |
| N/A                                     | Gutter Ponding?                       | N/A   | N/A  | Gutter Slope (%)            | N/A  |
| N/A                                     | Gutter Lip Ht (in)                    | N/A   | N/A  | Gutter X Slope (%)          | N/A  |
| N/A                                     | Painted X Walk1?                      | No    | N/A  | Painted X Walk2?            | N/A  |
|                                         | X Walk 1 Direction                    | To SE |      | X Walk 2 Direction          | N/A  |
| N/A                                     | X Walk 1 Width (in)                   | N/A   | N/A  | X Walk 2 Width (in)         | N/A  |
|                                         | X Walk 1 Slope (%)                    | 2.5   |      | X Walk 2 Slope (%)          | N/A  |
|                                         | X Walk 1 X Slope (%)                  | 6.0   |      | X Walk 2 X Slope (%)        | N/A  |
| N/A                                     | Ramp inside XWalk1?                   | N/A   | N/A  | Ramp inside XWalk2?         | N/A  |
|                                         | Road Slope (%)                        | N/A   | N/A  | Clear Space?                | N/A  |
|                                         | Road X Slope (%)                      | N/A   | N/A  | Clear Space to XWalk (in)   | N/A  |
| N/A                                     | Any Obstructions?                     | N/A   | N/A  | Storm Grate/Utility Hazard? | N/A  |
|                                         | Obstruction Type                      |       |      | Storm Grate/Utility Type    |      |
|                                         |                                       | N/A   |      |                             | N/A  |
|                                         |                                       |       | Yes  | Surface Condition? (G/P)    | Good |
|                                         | 1 1 1 1 1 1 1 1 1 1 1 1 1 1 1 1 1 1 1 |       |      |                             |      |