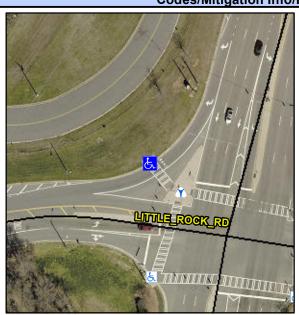

## **Access Compliance Report Public Rights-of-Way** (Curb Ramps)

Data

4.1

Intersection ID: 10936 Main Street: LITTLE ROCK RD Cross Street: SCOTT FUTRELL DR Location: NW **Overall Compliance: No Severity Score:** ADA ID: 809B92B9DA29 Ramp Type: BlendTrans2 Initial Pass/Fail: Fail 8.75

## Field Measurements/Component Compliance

Yes

Compliance Description

BlendTrans Slope (%)

Data

67.5

Ramp Length (in)

LITTLE ROCK RD Street 1 Name Stop Condition-Street 1 None N/A Street 2 Name Stop Condition-Street 2 N/A