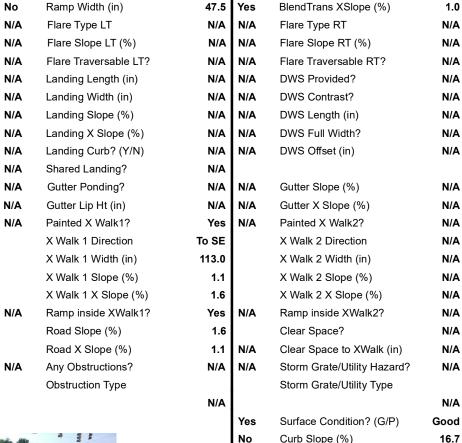

## Field Measurements/Component Compliance

Yes

Compliance Description

BlendTrans Slope (%)

Data

67.5

Ramp Length (in)

LITTLE ROCK RD Street 1 Name Stop Condition-Street 1 None N/A Street 2 Name Stop Condition-Street 2 N/A