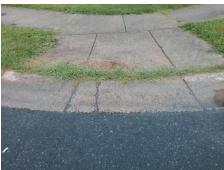

Surveyor Notes:
N/A

PROW/ADA:
R304.5.1, R304.5.3

Total Cost: \$ 3200.00

| Compliance Description |                       | Data | Comp | liance Description          | Data |
|------------------------|-----------------------|------|------|-----------------------------|------|
| N/A                    | Ramp Length (in)      | 52.0 | Yes  | Ramp Slope (%)              | 8.3  |
| No                     | Ramp Width (in)       | 35.5 | No   | Ramp XSlope (%)             | 2.5  |
| N/A                    | Flare Type LT         | N/A  | N/A  | Flare Type RT               | N/A  |
| N/A                    | Flare Slope LT (%)    | N/A  | N/A  | Flare Slope RT (%)          | N/A  |
| N/A                    | Flare Traversable LT? | N/A  | N/A  | Flare Traversable RT?       | N/A  |
| N/A                    | Landing Length (in)   | N/A  | N/A  | DWS Provided?               | N/A  |
| N/A                    | Landing Width (in)    | N/A  | N/A  | DWS Contrast?               | N/A  |
| N/A                    | Landing Slope (%)     | N/A  | N/A  | DWS Length (in)             | N/A  |
| N/A                    | Landing X Slope (%)   | N/A  | N/A  | DWS Full Width?             | N/A  |
| N/A                    | Landing Curb? (Y/N)   | N/A  | N/A  | DWS Offset (in)             | N/A  |
| N/A                    | Shared Landing?       | N/A  |      |                             |      |
| N/A                    | Gutter Ponding?       | N/A  | N/A  | Gutter Slope (%)            | N/A  |
| N/A                    | Gutter Lip Ht (in)    | 0.5  | N/A  | Gutter X Slope (%)          | N/A  |
| N/A                    | Painted X Walk1?      | No   | N/A  | Painted X Walk2?            | No   |
|                        | X Walk 1 Direction    | To W |      | X Walk 2 Direction          | To S |
| N/A                    | X Walk 1 Width (in)   | N/A  | N/A  | X Walk 2 Width (in)         | N/A  |
|                        | X Walk 1 Slope (%)    | 1.2  |      | X Walk 2 Slope (%)          | 3.0  |
|                        | X Walk 1 X Slope (%)  | 2.1  |      | X Walk 2 X Slope (%)        | 0.4  |
| N/A                    | Ramp inside XWalk1?   | N/A  | N/A  | Ramp inside XWalk2?         | N/A  |
|                        | Road Slope (%)        | 0.3  | N/A  | Clear Space?                | N/A  |
|                        | Road X Slope (%)      | 2.2  | N/A  | Clear Space to XWalk (in)   | N/A  |
| N/A                    | Any Obstructions?     | N/A  | N/A  | Storm Grate/Utility Hazard? | N/A  |
|                        | Obstruction Type      |      |      | Storm Grate/Utility Type    |      |
|                        |                       | N/A  |      |                             | N/A  |
|                        |                       |      | Yes  | Surface Condition? (G/P)    | Good |