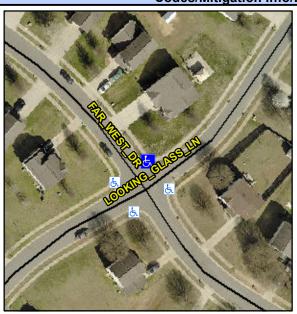

## Access Compliance Report Public Rights-of-Way (Curb Ramps)

Intersection ID: 29294 Main Street: LOOKING\_GLASS\_LN Cross Street: FAR\_WEST\_DR Location: NE

ADA ID: 809C15ABAC2A Ramp Type: PerpDiag Initial Pass/Fail: Fail Overall Compliance: No Severity Score: 18.75

## Field Measurements/Component Compliance

Street 1 Name
Stop Condition-Street 2
Street 2 Name
Stop Condition-Street 1

FAR WEST DR None LOOKING GLASS LN StopSign Possible Solutions:

Remove & Replace Curb Ramp With
Two New Directional Ramps or
Equivalent.