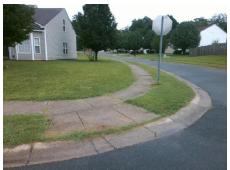

Surveyor Notes:
N/A

PROW/ADA:
R304.5.1, R304.5.3

Total Cost: \$ 3200.00

| Compliance Description |                       | Data | Comp | liance Description          | Data |
|------------------------|-----------------------|------|------|-----------------------------|------|
| N/A                    | Ramp Length (in)      | 52.0 | Yes  | Ramp Slope (%)              | 8.3  |
| No                     | Ramp Width (in)       | 35.5 | No   | Ramp XSlope (%)             | 2.5  |
| N/A                    | Flare Type LT         | N/A  | N/A  | Flare Type RT               | N/A  |
| N/A                    | Flare Slope LT (%)    | N/A  | N/A  | Flare Slope RT (%)          | N/A  |
| N/A                    | Flare Traversable LT? | N/A  | N/A  | Flare Traversable RT?       | N/A  |
| N/A                    | Landing Length (in)   | N/A  | N/A  | DWS Provided?               | N/A  |
| N/A                    | Landing Width (in)    | N/A  | N/A  | DWS Contrast?               | N/A  |
| N/A                    | Landing Slope (%)     | N/A  | N/A  | DWS Length (in)             | N/A  |
| N/A                    | Landing X Slope (%)   | N/A  | N/A  | DWS Full Width?             | N/A  |
| N/A                    | Landing Curb? (Y/N)   | N/A  | N/A  | DWS Offset (in)             | N/A  |
| N/A                    | Shared Landing?       | N/A  |      |                             |      |
| N/A                    | Gutter Ponding?       | N/A  | N/A  | Gutter Slope (%)            | N/A  |
| N/A                    | Gutter Lip Ht (in)    | 0.5  | N/A  | Gutter X Slope (%)          | N/A  |
| N/A                    | Painted X Walk1?      | No   | N/A  | Painted X Walk2?            | No   |
|                        | X Walk 1 Direction    | To W |      | X Walk 2 Direction          | To S |
| N/A                    | X Walk 1 Width (in)   | N/A  | N/A  | X Walk 2 Width (in)         | N/A  |
|                        | X Walk 1 Slope (%)    | 1.2  |      | X Walk 2 Slope (%)          | 3.0  |
|                        | X Walk 1 X Slope (%)  | 2.1  |      | X Walk 2 X Slope (%)        | 0.4  |
| N/A                    | Ramp inside XWalk1?   | N/A  | N/A  | Ramp inside XWalk2?         | N/A  |
|                        | Road Slope (%)        | 0.3  | N/A  | Clear Space?                | N/A  |
|                        | Road X Slope (%)      | 2.2  | N/A  | Clear Space to XWalk (in)   | N/A  |
| N/A                    | Any Obstructions?     | N/A  | N/A  | Storm Grate/Utility Hazard? | N/A  |
|                        | Obstruction Type      |      |      | Storm Grate/Utility Type    |      |
|                        |                       | N/A  |      |                             | N/A  |
|                        |                       |      | Yes  | Surface Condition? (G/P)    | Good |