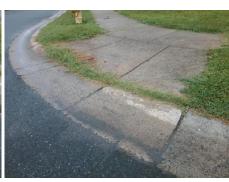

Surveyor Notes:
N/A

PROW/ADA:
R304.5.1, R304.5.3

Total Cost: \$ 3200.00

| Compliance Description |                       | Data | Comp | liance Description          | Data |
|------------------------|-----------------------|------|------|-----------------------------|------|
| N/A                    | Ramp Length (in)      | 52.0 | Yes  | Ramp Slope (%)              | 8.3  |
| No                     | Ramp Width (in)       | 35.5 | No   | Ramp XSlope (%)             | 2.5  |
| N/A                    | Flare Type LT         | N/A  | N/A  | Flare Type RT               | N/A  |
| N/A                    | Flare Slope LT (%)    | N/A  | N/A  | Flare Slope RT (%)          | N/A  |
| N/A                    | Flare Traversable LT? | N/A  | N/A  | Flare Traversable RT?       | N/A  |
| N/A                    | Landing Length (in)   | N/A  | N/A  | DWS Provided?               | N/A  |
| N/A                    | Landing Width (in)    | N/A  | N/A  | DWS Contrast?               | N/A  |
| N/A                    | Landing Slope (%)     | N/A  | N/A  | DWS Length (in)             | N/A  |
| N/A                    | Landing X Slope (%)   | N/A  | N/A  | DWS Full Width?             | N/A  |
| N/A                    | Landing Curb? (Y/N)   | N/A  | N/A  | DWS Offset (in)             | N/A  |
| N/A                    | Shared Landing?       | N/A  |      |                             |      |
| N/A                    | Gutter Ponding?       | N/A  | N/A  | Gutter Slope (%)            | N/A  |
| N/A                    | Gutter Lip Ht (in)    | 0.5  | N/A  | Gutter X Slope (%)          | N/A  |
| N/A                    | Painted X Walk1?      | No   | N/A  | Painted X Walk2?            | No   |
|                        | X Walk 1 Direction    | To W |      | X Walk 2 Direction          | To S |
| N/A                    | X Walk 1 Width (in)   | N/A  | N/A  | X Walk 2 Width (in)         | N/A  |
|                        | X Walk 1 Slope (%)    | 1.2  |      | X Walk 2 Slope (%)          | 3.0  |
|                        | X Walk 1 X Slope (%)  | 2.1  |      | X Walk 2 X Slope (%)        | 0.4  |
| N/A                    | Ramp inside XWalk1?   | N/A  | N/A  | Ramp inside XWalk2?         | N/A  |
|                        | Road Slope (%)        | 0.3  | N/A  | Clear Space?                | N/A  |
|                        | Road X Slope (%)      | 2.2  | N/A  | Clear Space to XWalk (in)   | N/A  |
| N/A                    | Any Obstructions?     | N/A  | N/A  | Storm Grate/Utility Hazard? | N/A  |
|                        | Obstruction Type      |      |      | Storm Grate/Utility Type    |      |
|                        |                       | N/A  |      |                             | N/A  |
|                        |                       |      | Yes  | Surface Condition? (G/P)    | Good |