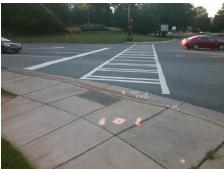

## Access Compliance Report Public Rights-of-Way (Curb Ramps)

Intersection ID: 16298Main Street: W\_TYVOLA\_RDCross Street: YORKMONT\_RDLocation:NWADA ID: 809F2C9A0673Ramp Type: PerpInitial Pass/Fail: Fail Overall Compliance: No Severity Score:10

Total Cost:

1850.00

| Field Measurements/Component Compliance |                       |       |      |         |                       |      |  |
|-----------------------------------------|-----------------------|-------|------|---------|-----------------------|------|--|
| Comp                                    | liance Description    | Data  | Comp | oliance | Description           | Data |  |
| N/A                                     | Ramp Length (in)      | 59.0  | Yes  | Ramp    | Slope (%)             | 7.6  |  |
| No                                      | Ramp Width (in)       | 46.0  | No   | Ramp    | XSlope (%)            | 2.7  |  |
| N/A                                     | Flare Type LT         | N/A   | N/A  | Flare   | Type RT               | N/A  |  |
| N/A                                     | Flare Slope LT (%)    | N/A   | N/A  | Flare   | Slope RT (%)          | N/A  |  |
| N/A                                     | Flare Traversable LT? | N/A   | N/A  | Flare   | Traversable RT?       | N/A  |  |
| N/A                                     | Landing Length (in)   | N/A   | N/A  | DWS     | Provided?             | N/A  |  |
| N/A                                     | Landing Width (in)    | N/A   | N/A  | DWS     | Contrast?             | N/A  |  |
| N/A                                     | Landing Slope (%)     | N/A   | N/A  | DWS     | Length (in)           | N/A  |  |
| N/A                                     | Landing X Slope (%)   | N/A   | N/A  | DWS     | Full Width?           | N/A  |  |
| N/A                                     | Landing Curb? (Y/N)   | N/A   | N/A  | DWS     | Offset (in)           | N/A  |  |
| N/A                                     | Shared Landing?       | N/A   |      |         |                       |      |  |
| N/A                                     | Gutter Ponding?       | N/A   | N/A  | Gutte   | r Slope (%)           | N/A  |  |
| N/A                                     | Gutter Lip Ht (in)    | N/A   | N/A  | Gutte   | r X Slope (%)         | N/A  |  |
| N/A                                     | Painted X Walk1?      | Yes   | N/A  | Painte  | ed X Walk2?           | N/A  |  |
|                                         | X Walk 1 Direction    | To E  |      | X Wa    | lk 2 Direction        | N/A  |  |
| N/A                                     | X Walk 1 Width (in)   | 110.0 | N/A  | X Wa    | lk 2 Width (in)       | N/A  |  |
|                                         | X Walk 1 Slope (%)    | 4.4   |      | X Wa    | lk 2 Slope (%)        | N/A  |  |
|                                         | X Walk 1 X Slope (%)  | 0.0   |      | X Wa    | lk 2 X Slope (%)      | N/A  |  |
| N/A                                     | Ramp inside XWalk1?   | Yes   | N/A  | Ramp    | inside XWalk2?        | N/A  |  |
|                                         | Road Slope (%)        | N/A   | N/A  | Clear   | Space?                | N/A  |  |
|                                         | Road X Slope (%)      | N/A   | N/A  | Clear   | Space to XWalk (in)   | N/A  |  |
| N/A                                     | Any Obstructions?     | N/A   | N/A  | Storm   | Grate/Utility Hazard? | N/A  |  |
|                                         | Obstruction Type      |       |      | Storm   | Grate/Utility Type    |      |  |
|                                         |                       | N/A   |      |         |                       | N/A  |  |
|                                         |                       |       | Yes  | Surfa   | ce Condition? (G/P)   | Good |  |