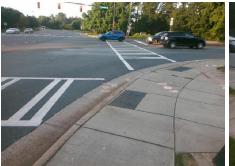

## Access Compliance Report Public Rights-of-Way (Curb Ramps)

Intersection ID: 16298Main Street: W\_TYVOLA\_RDCross Street: YORKMONT\_RDLocation:NWADA ID: 809F2C9A0673Ramp Type: PerpInitial Pass/Fail: Fail Overall Compliance: No Severity Score:10

Total Cost:

1850.00

| Field Measurements/Component Compliance |                       |       |      |         |                       |      |  |
|-----------------------------------------|-----------------------|-------|------|---------|-----------------------|------|--|
| Comp                                    | liance Description    | Data  | Comp | oliance | Description           | Data |  |
| N/A                                     | Ramp Length (in)      | 59.0  | Yes  | Ramp    | Slope (%)             | 7.6  |  |
| No                                      | Ramp Width (in)       | 46.0  | No   | Ramp    | XSlope (%)            | 2.7  |  |
| N/A                                     | Flare Type LT         | N/A   | N/A  | Flare   | Type RT               | N/A  |  |
| N/A                                     | Flare Slope LT (%)    | N/A   | N/A  | Flare   | Slope RT (%)          | N/A  |  |
| N/A                                     | Flare Traversable LT? | N/A   | N/A  | Flare   | Traversable RT?       | N/A  |  |
| N/A                                     | Landing Length (in)   | N/A   | N/A  | DWS     | Provided?             | N/A  |  |
| N/A                                     | Landing Width (in)    | N/A   | N/A  | DWS     | Contrast?             | N/A  |  |
| N/A                                     | Landing Slope (%)     | N/A   | N/A  | DWS     | Length (in)           | N/A  |  |
| N/A                                     | Landing X Slope (%)   | N/A   | N/A  | DWS     | Full Width?           | N/A  |  |
| N/A                                     | Landing Curb? (Y/N)   | N/A   | N/A  | DWS     | Offset (in)           | N/A  |  |
| N/A                                     | Shared Landing?       | N/A   |      |         |                       |      |  |
| N/A                                     | Gutter Ponding?       | N/A   | N/A  | Gutte   | r Slope (%)           | N/A  |  |
| N/A                                     | Gutter Lip Ht (in)    | N/A   | N/A  | Gutte   | r X Slope (%)         | N/A  |  |
| N/A                                     | Painted X Walk1?      | Yes   | N/A  | Painte  | ed X Walk2?           | N/A  |  |
|                                         | X Walk 1 Direction    | To E  |      | X Wa    | lk 2 Direction        | N/A  |  |
| N/A                                     | X Walk 1 Width (in)   | 110.0 | N/A  | X Wa    | lk 2 Width (in)       | N/A  |  |
|                                         | X Walk 1 Slope (%)    | 4.4   |      | X Wa    | lk 2 Slope (%)        | N/A  |  |
|                                         | X Walk 1 X Slope (%)  | 0.0   |      | X Wa    | lk 2 X Slope (%)      | N/A  |  |
| N/A                                     | Ramp inside XWalk1?   | Yes   | N/A  | Ramp    | inside XWalk2?        | N/A  |  |
|                                         | Road Slope (%)        | N/A   | N/A  | Clear   | Space?                | N/A  |  |
|                                         | Road X Slope (%)      | N/A   | N/A  | Clear   | Space to XWalk (in)   | N/A  |  |
| N/A                                     | Any Obstructions?     | N/A   | N/A  | Storm   | Grate/Utility Hazard? | N/A  |  |
|                                         | Obstruction Type      |       |      | Storm   | Grate/Utility Type    |      |  |
|                                         |                       | N/A   |      |         |                       | N/A  |  |
|                                         |                       |       | Yes  | Surfa   | ce Condition? (G/P)   | Good |  |