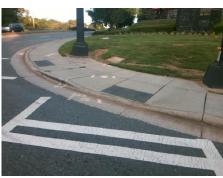

## Access Compliance Report Public Rights-of-Way (Curb Ramps)

Intersection ID: 16298Main Street: W\_TYVOLA\_RDCross Street: YORKMONT\_RDLocation:NWADA ID: 809F2C9A0673Ramp Type: PerpInitial Pass/Fail: Fail Overall Compliance: No Severity Score:10

Total Cost:

1850.00

| Field Measurements/Component Compliance |                       |       |      |         |                       |      |  |
|-----------------------------------------|-----------------------|-------|------|---------|-----------------------|------|--|
| Comp                                    | liance Description    | Data  | Comp | oliance | Description           | Data |  |
| N/A                                     | Ramp Length (in)      | 59.0  | Yes  | Ramp    | Slope (%)             | 7.6  |  |
| No                                      | Ramp Width (in)       | 46.0  | No   | Ramp    | XSlope (%)            | 2.7  |  |
| N/A                                     | Flare Type LT         | N/A   | N/A  | Flare   | Type RT               | N/A  |  |
| N/A                                     | Flare Slope LT (%)    | N/A   | N/A  | Flare   | Slope RT (%)          | N/A  |  |
| N/A                                     | Flare Traversable LT? | N/A   | N/A  | Flare   | Traversable RT?       | N/A  |  |
| N/A                                     | Landing Length (in)   | N/A   | N/A  | DWS     | Provided?             | N/A  |  |
| N/A                                     | Landing Width (in)    | N/A   | N/A  | DWS     | Contrast?             | N/A  |  |
| N/A                                     | Landing Slope (%)     | N/A   | N/A  | DWS     | Length (in)           | N/A  |  |
| N/A                                     | Landing X Slope (%)   | N/A   | N/A  | DWS     | Full Width?           | N/A  |  |
| N/A                                     | Landing Curb? (Y/N)   | N/A   | N/A  | DWS     | Offset (in)           | N/A  |  |
| N/A                                     | Shared Landing?       | N/A   |      |         |                       |      |  |
| N/A                                     | Gutter Ponding?       | N/A   | N/A  | Gutte   | r Slope (%)           | N/A  |  |
| N/A                                     | Gutter Lip Ht (in)    | N/A   | N/A  | Gutte   | r X Slope (%)         | N/A  |  |
| N/A                                     | Painted X Walk1?      | Yes   | N/A  | Painte  | ed X Walk2?           | N/A  |  |
|                                         | X Walk 1 Direction    | To E  |      | X Wa    | lk 2 Direction        | N/A  |  |
| N/A                                     | X Walk 1 Width (in)   | 110.0 | N/A  | X Wa    | lk 2 Width (in)       | N/A  |  |
|                                         | X Walk 1 Slope (%)    | 4.4   |      | X Wa    | lk 2 Slope (%)        | N/A  |  |
|                                         | X Walk 1 X Slope (%)  | 0.0   |      | X Wa    | lk 2 X Slope (%)      | N/A  |  |
| N/A                                     | Ramp inside XWalk1?   | Yes   | N/A  | Ramp    | inside XWalk2?        | N/A  |  |
|                                         | Road Slope (%)        | N/A   | N/A  | Clear   | Space?                | N/A  |  |
|                                         | Road X Slope (%)      | N/A   | N/A  | Clear   | Space to XWalk (in)   | N/A  |  |
| N/A                                     | Any Obstructions?     | N/A   | N/A  | Storm   | Grate/Utility Hazard? | N/A  |  |
|                                         | Obstruction Type      |       |      | Storm   | Grate/Utility Type    |      |  |
|                                         |                       | N/A   |      |         |                       | N/A  |  |
|                                         |                       |       | Yes  | Surfa   | ce Condition? (G/P)   | Good |  |