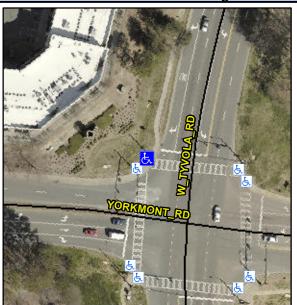

## Access Compliance Report Public Rights-of-Way (Curb Ramps)

Intersection ID: 16298Main Street: W\_TYVOLA\_RDCross Street: YORKMONT\_RDLocation:NWADA ID: 809F2C9A0673Ramp Type: PerpInitial Pass/Fail: Fail Overall Compliance: No Severity Score:10