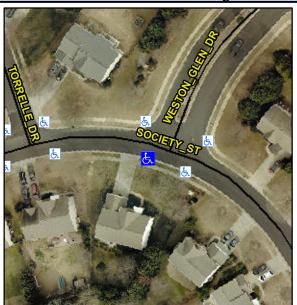

## **Access Compliance Report Public Rights-of-Way** (Curb Ramps)

Intersection ID: 45181 Main Street: SOCIETY ST **Cross Street: WESTON\_GLEN\_DR** Location: W **Overall Compliance: No** ADA ID: 80A2826573A9 Ramp Type: Perp Initial Pass/Fail: Fail **Severity Score:** 12.5

## Field Measurements/Component Compliance

**SOCIETY ST** Street 1 Name Stop Condition-Street 2 None Street 2 Name N/A Stop Condition-Street 1 N/A

| ossible Solutions:            | Con |
|-------------------------------|-----|
| Remove & Replace Entire Ramp. | N/A |
| ·                             | Yes |
|                               | N/A |
|                               | N/A |
|                               | N/A |
|                               | N/A |
| surveyor Notes:               | N/A |
| N/A                           | N/A |
|                               | N/A |
|                               | N/A |
|                               | N/A |
| ROW/ADA:                      | N/A |
| Not Found, R304.2.2           | N/A |
|                               | N/A |
|                               | N/A |
|                               | N/A |