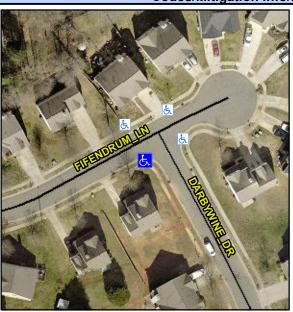

## Access Compliance Report Public Rights-of-Way (Curb Ramps)

Intersection ID: 45067Main Street:DARBYWINE\_DRCross Street:FIFENDRUM\_LNLocation:SWADA ID: 80A3B8356813Ramp Type:BlendTrans1Initial Pass/Fail:FailOverall Compliance:NoSeverity Score:25

## Field Measurements/Component Compliance

Street 1 Name
Stop Condition-Street 1
Street 2 Name
Stop Condition-Street 2

DARBYWINE DR StopSign FIFENDRUM LN None Remove & Replace Curb Ramp With Two New Directional Ramps or Equivalent.