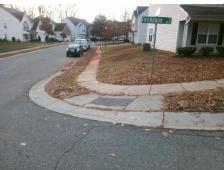

## Access Compliance Report Public Rights-of-Way (Curb Ramps)

Intersection ID: 45067Main Street:DARBYWINE\_DRCross Street:FIFENDRUM\_LNLocation:SWADA ID: 80A3B8356813Ramp Type:BlendTrans1Initial Pass/Fail:FailOverall Compliance:NoSeverity Score:25

## Field Measurements/Component Compliance

Street 1 Name
Stop Condition-Street 1
Street 2 Name
Stop Condition-Street 2

DARBYWINE DR StopSign FIFENDRUM LN None Remove & Replace Curb Ramp With Two New Directional Ramps or Equivalent.