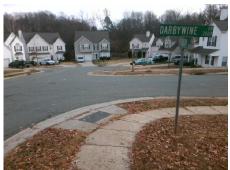

## Access Compliance Report Public Rights-of-Way (Curb Ramps)

Intersection ID: 45067Main Street:DARBYWINE\_DRCross Street:FIFENDRUM\_LNLocation:SWADA ID: 80A3B8356813Ramp Type:BlendTrans1Initial Pass/Fail:FailOverall Compliance:NoSeverity Score:25

## Field Measurements/Component Compliance

Street 1 Name
Stop Condition-Street 1
Street 2 Name
Stop Condition-Street 2

DARBYWINE DR StopSign FIFENDRUM LN None Remove & Replace Curb Ramp With Two New Directional Ramps or Equivalent.