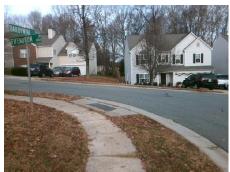

## Access Compliance Report Public Rights-of-Way (Curb Ramps)

Intersection ID: 45067Main Street:DARBYWINE\_DRCross Street:FIFENDRUM\_LNLocation:SWADA ID: 80A3B8356813Ramp Type:BlendTrans1Initial Pass/Fail:FailOverall Compliance:NoSeverity Score:25

## Field Measurements/Component Compliance

Street 1 Name
Stop Condition-Street 1
Street 2 Name
Stop Condition-Street 2

DARBYWINE DR StopSign FIFENDRUM LN None Remove & Replace Curb Ramp With Two New Directional Ramps or Equivalent.