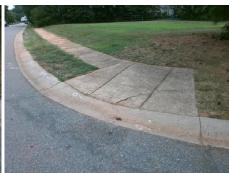

## **Access Compliance Report Public Rights-of-Way** (Curb Ramps)

Intersection ID: 10018539 Main Street: FOREST POND DR Cross Street: N/A Location: S **Overall Compliance: No** ADA ID: 80A57605AD47 Ramp Type: Perp Initial Pass/Fail: Fail **Severity Score:** 22.5

Possible Solutions: Remove & Replace Entire Ramp. Surveyor Notes: N/A PROW/ADA: Not Found, R304.5.1, R304.2.2

| Total Cost: | \$<br>1850.00 |
|-------------|---------------|

| Field Measurements/Component Compliance |                       |      |       |       |                         |      |  |  |
|-----------------------------------------|-----------------------|------|-------|-------|-------------------------|------|--|--|
| Compli                                  | ance Description      | Data | Compl | iance | Description             | Data |  |  |
| N/A                                     | Ramp Length (in)      | 97.0 | No    | Ramp  | Slope (%)               | 10.8 |  |  |
| No                                      | Ramp Width (in)       | 47.0 | Yes   | Ramp  | XSlope (%)              | 3.7  |  |  |
| N/A                                     | Flare Type LT         | N/A  | N/A   | Flare | Type RT                 | N/A  |  |  |
| N/A                                     | Flare Slope LT (%)    | N/A  | N/A   | Flare | Slope RT (%)            | N/A  |  |  |
| N/A                                     | Flare Traversable LT? | N/A  | N/A   | Flare | Traversable RT?         | N/A  |  |  |
| N/A                                     | Landing Length (in)   | N/A  | N/A   | DWS   | Provided?               | N/A  |  |  |
| N/A                                     | Landing Width (in)    | N/A  | N/A   | DWS   | Contrast?               | N/A  |  |  |
| N/A                                     | Landing Slope (%)     | N/A  | N/A   | DWS   | Length (in)             | N/A  |  |  |
| N/A                                     | Landing X Slope (%)   | N/A  | N/A   | DWS   | Full Width?             | N/A  |  |  |
| N/A                                     | Landing Curb? (Y/N)   | N/A  | N/A   | DWS   | Offset (in)             | N/A  |  |  |
| N/A                                     | Shared Landing?       | N/A  |       |       |                         |      |  |  |
| N/A                                     | Gutter Ponding?       | N/A  | N/A   | Gutte | r Slope (%)             | N/A  |  |  |
| N/A                                     | Gutter Lip Ht (in)    | N/A  | N/A   | Gutte | r X Slope (%)           | N/A  |  |  |
| N/A                                     | Painted X Walk1?      | No   | N/A   | Paint | ed X Walk2?             | N/A  |  |  |
|                                         | X Walk 1 Direction    | To N |       | X Wa  | lk 2 Direction          | N/A  |  |  |
| N/A                                     | X Walk 1 Width (in)   | N/A  | N/A   | X Wa  | lk 2 Width (in)         | N/A  |  |  |
|                                         | X Walk 1 Slope (%)    | 3.6  |       | X Wa  | lk 2 Slope (%)          | N/A  |  |  |
|                                         | X Walk 1 X Slope (%)  | 4.6  |       | X Wa  | lk 2 X Slope (%)        | N/A  |  |  |
| N/A                                     | Ramp inside XWalk1?   | N/A  | N/A   | Ramp  | inside XWalk2?          | N/A  |  |  |
|                                         | Road Slope (%)        | N/A  | N/A   | Clear | Space?                  | N/A  |  |  |
|                                         | Road X Slope (%)      | N/A  | N/A   | Clear | Space to XWalk (in)     | N/A  |  |  |
| N/A                                     | Any Obstructions?     | N/A  | N/A   | Storm | n Grate/Utility Hazard? | N/A  |  |  |
|                                         | Obstruction Type      |      |       | Storm | n Grate/Utility Type    |      |  |  |
|                                         |                       | N/A  |       |       |                         | N/A  |  |  |
|                                         |                       |      | Yes   | Surfa | ce Condition? (G/P)     | Good |  |  |
|                                         |                       |      |       |       |                         |      |  |  |