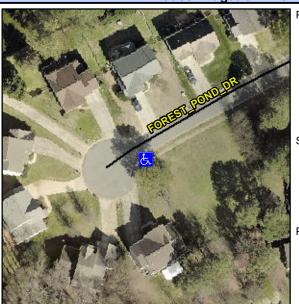

## **Access Compliance Report Public Rights-of-Way** (Curb Ramps)

Intersection ID: 10018539 Main Street: FOREST POND DR Cross Street: N/A Location: S **Overall Compliance: No** ADA ID: 80A57605AD47 Ramp Type: Perp Initial Pass/Fail: Fail **Severity Score:** 22.5