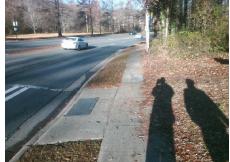

Total Cost: 1850.00

| Field Measurements/Component Compliance |                       |       |      |                             |      |  |  |
|-----------------------------------------|-----------------------|-------|------|-----------------------------|------|--|--|
| Compl                                   | liance Description    | Data  | Comp | liance Description          | Data |  |  |
| N/A                                     | Ramp Length (in)      | 48.0  | No   | Ramp Slope (%)              | 11.1 |  |  |
| Yes                                     | Ramp Width (in)       | 48.0  | No   | Ramp XSlope (%)             | 5.6  |  |  |
| N/A                                     | Flare Type LT         | N/A   | N/A  | Flare Type RT               | N/A  |  |  |
| N/A                                     | Flare Slope LT (%)    | N/A   | N/A  | Flare Slope RT (%)          | N/A  |  |  |
| N/A                                     | Flare Traversable LT? | N/A   | N/A  | Flare Traversable RT?       | N/A  |  |  |
| N/A                                     | Landing Length (in)   | N/A   | N/A  | DWS Provided?               | N/A  |  |  |
| N/A                                     | Landing Width (in)    | N/A   | N/A  | DWS Contrast?               | N/A  |  |  |
| N/A                                     | Landing Slope (%)     | N/A   | N/A  | DWS Length (in)             | N/A  |  |  |
| N/A                                     | Landing X Slope (%)   | N/A   | N/A  | DWS Full Width?             | N/A  |  |  |
| N/A                                     | Landing Curb? (Y/N)   | N/A   | N/A  | DWS Offset (in)             | N/A  |  |  |
| N/A                                     | Shared Landing?       | N/A   |      |                             |      |  |  |
| N/A                                     | Gutter Ponding?       | N/A   | N/A  | Gutter Slope (%)            | N/A  |  |  |
| N/A                                     | Gutter Lip Ht (in)    | N/A   | N/A  | Gutter X Slope (%)          | N/A  |  |  |
| N/A                                     | Painted X Walk1?      | Yes   | N/A  | Painted X Walk2?            | N/A  |  |  |
|                                         | X Walk 1 Direction    | To SW |      | X Walk 2 Direction          | N/A  |  |  |
| N/A                                     | X Walk 1 Width (in)   | 120.0 | N/A  | X Walk 2 Width (in)         | N/A  |  |  |
|                                         | X Walk 1 Slope (%)    | 5.7   |      | X Walk 2 Slope (%)          | N/A  |  |  |
|                                         | X Walk 1 X Slope (%)  | 4.8   |      | X Walk 2 X Slope (%)        | N/A  |  |  |
| N/A                                     | Ramp inside XWalk1?   | Yes   | N/A  | Ramp inside XWalk2?         | N/A  |  |  |
|                                         | Road Slope (%)        | N/A   | N/A  | Clear Space?                | N/A  |  |  |
|                                         | Road X Slope (%)      | N/A   | N/A  | Clear Space to XWalk (in)   | N/A  |  |  |
| N/A                                     | Any Obstructions?     | N/A   | N/A  | Storm Grate/Utility Hazard? | N/A  |  |  |
|                                         | Obstruction Type      |       |      | Storm Grate/Utility Type    |      |  |  |
|                                         |                       | N/A   |      |                             | N/A  |  |  |
|                                         |                       |       | Yes  | Surface Condition? (G/P)    | Good |  |  |
|                                         | We the second         |       |      |                             |      |  |  |