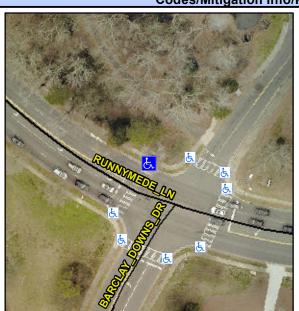

## **Access Compliance Report Public Rights-of-Way** (Curb Ramps)

Intersection ID: 18769 Main Street: BARCLAY\_DOWNS\_DR Cross Street: RUNNYMEDE\_LN Location: NW **Overall Compliance: No** ADA ID: 80A712F9E77A Ramp Type: Perp Initial Pass/Fail: Fail **Severity Score:** 25

**Codes/Mitigation Info/Possible Solution** 

Street 1 Name **RUNNYMEDE LN** Signal Stop Condition-Street 2 Street 2 Name N/A N/A Stop Condition-Street 1

| 1 0331bic Odiation            |   |
|-------------------------------|---|
| Possible Solutions:           |   |
| Remove & Replace Entire Ramp. | I |
|                               | • |
|                               | ı |
|                               | ı |
|                               | ! |
|                               |   |
| Surveyor Notes:               |   |
| N/A                           | l |
|                               | I |
|                               | l |
|                               | l |
| PROW/ADA:                     |   |
| Not Found, R304.2.2, R304.5.3 | ı |
|                               | I |
|                               |   |
|                               | l |
|                               |   |