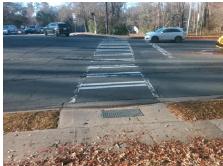

Total Cost: 1850.00

| Field Measurements/Component Compliance |                       |       |      |                             |      |  |  |
|-----------------------------------------|-----------------------|-------|------|-----------------------------|------|--|--|
| Compl                                   | liance Description    | Data  | Comp | liance Description          | Data |  |  |
| N/A                                     | Ramp Length (in)      | 48.0  | No   | Ramp Slope (%)              | 11.1 |  |  |
| Yes                                     | Ramp Width (in)       | 48.0  | No   | Ramp XSlope (%)             | 5.6  |  |  |
| N/A                                     | Flare Type LT         | N/A   | N/A  | Flare Type RT               | N/A  |  |  |
| N/A                                     | Flare Slope LT (%)    | N/A   | N/A  | Flare Slope RT (%)          | N/A  |  |  |
| N/A                                     | Flare Traversable LT? | N/A   | N/A  | Flare Traversable RT?       | N/A  |  |  |
| N/A                                     | Landing Length (in)   | N/A   | N/A  | DWS Provided?               | N/A  |  |  |
| N/A                                     | Landing Width (in)    | N/A   | N/A  | DWS Contrast?               | N/A  |  |  |
| N/A                                     | Landing Slope (%)     | N/A   | N/A  | DWS Length (in)             | N/A  |  |  |
| N/A                                     | Landing X Slope (%)   | N/A   | N/A  | DWS Full Width?             | N/A  |  |  |
| N/A                                     | Landing Curb? (Y/N)   | N/A   | N/A  | DWS Offset (in)             | N/A  |  |  |
| N/A                                     | Shared Landing?       | N/A   |      |                             |      |  |  |
| N/A                                     | Gutter Ponding?       | N/A   | N/A  | Gutter Slope (%)            | N/A  |  |  |
| N/A                                     | Gutter Lip Ht (in)    | N/A   | N/A  | Gutter X Slope (%)          | N/A  |  |  |
| N/A                                     | Painted X Walk1?      | Yes   | N/A  | Painted X Walk2?            | N/A  |  |  |
|                                         | X Walk 1 Direction    | To SW |      | X Walk 2 Direction          | N/A  |  |  |
| N/A                                     | X Walk 1 Width (in)   | 120.0 | N/A  | X Walk 2 Width (in)         | N/A  |  |  |
|                                         | X Walk 1 Slope (%)    | 5.7   |      | X Walk 2 Slope (%)          | N/A  |  |  |
|                                         | X Walk 1 X Slope (%)  | 4.8   |      | X Walk 2 X Slope (%)        | N/A  |  |  |
| N/A                                     | Ramp inside XWalk1?   | Yes   | N/A  | Ramp inside XWalk2?         | N/A  |  |  |
|                                         | Road Slope (%)        | N/A   | N/A  | Clear Space?                | N/A  |  |  |
|                                         | Road X Slope (%)      | N/A   | N/A  | Clear Space to XWalk (in)   | N/A  |  |  |
| N/A                                     | Any Obstructions?     | N/A   | N/A  | Storm Grate/Utility Hazard? | N/A  |  |  |
|                                         | Obstruction Type      |       |      | Storm Grate/Utility Type    |      |  |  |
|                                         |                       | N/A   |      |                             | N/A  |  |  |
|                                         |                       |       | Yes  | Surface Condition? (G/P)    | Good |  |  |
|                                         | We the second         |       |      |                             |      |  |  |