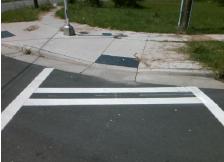

## Field Measurements/Component Compliance

Street 1 Name

WADSWORTH PL
Stop Condition-Street 2

Signal
Street 2 Name

N/A
Stop Condition-Street 1

N/A

Total Cost: \$ 1850.00

| Field Measurements/Component Compliance |                       |       |      |                             |      |
|-----------------------------------------|-----------------------|-------|------|-----------------------------|------|
| Compliance Description                  |                       | Data  | Comp | liance Description          | Data |
| N/A                                     | Ramp Length (in)      | 94.0  | Yes  | Ramp Slope (%)              | 7.4  |
| No                                      | Ramp Width (in)       | 47.0  | Yes  | Ramp XSlope (%)             | 1.3  |
| N/A                                     | Flare Type LT         | N/A   | N/A  | Flare Type RT               | N/A  |
| N/A                                     | Flare Slope LT (%)    | N/A   | N/A  | Flare Slope RT (%)          | N/A  |
| N/A                                     | Flare Traversable LT? | N/A   | N/A  | Flare Traversable RT?       | N/A  |
| N/A                                     | Landing Length (in)   | N/A   | N/A  | DWS Provided?               | N/A  |
| N/A                                     | Landing Width (in)    | N/A   | N/A  | DWS Contrast?               | N/A  |
| N/A                                     | Landing Slope (%)     | N/A   | N/A  | DWS Length (in)             | N/A  |
| N/A                                     | Landing X Slope (%)   | N/A   | N/A  | DWS Full Width?             | N/A  |
| N/A                                     | Landing Curb? (Y/N)   | N/A   | N/A  | DWS Offset (in)             | N/A  |
| N/A                                     | Shared Landing?       | N/A   |      |                             |      |
| N/A                                     | Gutter Ponding?       | Yes   | N/A  | Gutter Slope (%)            | N/A  |
| N/A                                     | Gutter Lip Ht (in)    | N/A   | N/A  | Gutter X Slope (%)          | N/A  |
| N/A                                     | Painted X Walk1?      | Yes   | N/A  | Painted X Walk2?            | N/A  |
|                                         | X Walk 1 Direction    | To NE |      | X Walk 2 Direction          | N/A  |
| N/A                                     | X Walk 1 Width (in)   | 118.5 | N/A  | X Walk 2 Width (in)         | N/A  |
|                                         | X Walk 1 Slope (%)    | 3.8   |      | X Walk 2 Slope (%)          | N/A  |
|                                         | X Walk 1 X Slope (%)  | 2.3   |      | X Walk 2 X Slope (%)        | N/A  |
| N/A                                     | Ramp inside XWalk1?   | Yes   | N/A  | Ramp inside XWalk2?         | N/A  |
|                                         | Road Slope (%)        | N/A   | N/A  | Clear Space?                | N/A  |
|                                         | Road X Slope (%)      | N/A   | N/A  | Clear Space to XWalk (in)   | N/A  |
| N/A                                     | Any Obstructions?     | N/A   | N/A  | Storm Grate/Utility Hazard? | N/A  |
|                                         | Obstruction Type      |       |      | Storm Grate/Utility Type    |      |
|                                         |                       | N/A   |      |                             | N/A  |
|                                         |                       |       | Yes  | Surface Condition? (G/P)    | Good |