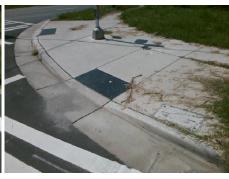

## Field Measurements/Component Compliance

Street 1 Name

WADSWORTH PL
Stop Condition-Street 2

Signal
Street 2 Name

N/A
Stop Condition-Street 1

N/A

Total Cost: \$ 1850.00

| Field Measurements/Component Compliance |                       |       |      |                             |      |
|-----------------------------------------|-----------------------|-------|------|-----------------------------|------|
| Compliance Description                  |                       | Data  | Comp | liance Description          | Data |
| N/A                                     | Ramp Length (in)      | 94.0  | Yes  | Ramp Slope (%)              | 7.4  |
| No                                      | Ramp Width (in)       | 47.0  | Yes  | Ramp XSlope (%)             | 1.3  |
| N/A                                     | Flare Type LT         | N/A   | N/A  | Flare Type RT               | N/A  |
| N/A                                     | Flare Slope LT (%)    | N/A   | N/A  | Flare Slope RT (%)          | N/A  |
| N/A                                     | Flare Traversable LT? | N/A   | N/A  | Flare Traversable RT?       | N/A  |
| N/A                                     | Landing Length (in)   | N/A   | N/A  | DWS Provided?               | N/A  |
| N/A                                     | Landing Width (in)    | N/A   | N/A  | DWS Contrast?               | N/A  |
| N/A                                     | Landing Slope (%)     | N/A   | N/A  | DWS Length (in)             | N/A  |
| N/A                                     | Landing X Slope (%)   | N/A   | N/A  | DWS Full Width?             | N/A  |
| N/A                                     | Landing Curb? (Y/N)   | N/A   | N/A  | DWS Offset (in)             | N/A  |
| N/A                                     | Shared Landing?       | N/A   |      |                             |      |
| N/A                                     | Gutter Ponding?       | Yes   | N/A  | Gutter Slope (%)            | N/A  |
| N/A                                     | Gutter Lip Ht (in)    | N/A   | N/A  | Gutter X Slope (%)          | N/A  |
| N/A                                     | Painted X Walk1?      | Yes   | N/A  | Painted X Walk2?            | N/A  |
|                                         | X Walk 1 Direction    | To NE |      | X Walk 2 Direction          | N/A  |
| N/A                                     | X Walk 1 Width (in)   | 118.5 | N/A  | X Walk 2 Width (in)         | N/A  |
|                                         | X Walk 1 Slope (%)    | 3.8   |      | X Walk 2 Slope (%)          | N/A  |
|                                         | X Walk 1 X Slope (%)  | 2.3   |      | X Walk 2 X Slope (%)        | N/A  |
| N/A                                     | Ramp inside XWalk1?   | Yes   | N/A  | Ramp inside XWalk2?         | N/A  |
|                                         | Road Slope (%)        | N/A   | N/A  | Clear Space?                | N/A  |
|                                         | Road X Slope (%)      | N/A   | N/A  | Clear Space to XWalk (in)   | N/A  |
| N/A                                     | Any Obstructions?     | N/A   | N/A  | Storm Grate/Utility Hazard? | N/A  |
|                                         | Obstruction Type      |       |      | Storm Grate/Utility Type    |      |
|                                         |                       | N/A   |      |                             | N/A  |
|                                         |                       |       | Yes  | Surface Condition? (G/P)    | Good |