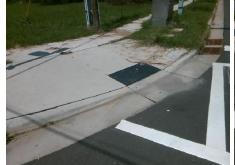

## Field Measurements/Component Compliance

Street 1 Name

WADSWORTH PL
Stop Condition-Street 2

Signal
Street 2 Name

N/A
Stop Condition-Street 1

N/A

Total Cost: \$ 1850.00

| Field Measurements/Component Compliance |                       |       |      |                             |      |
|-----------------------------------------|-----------------------|-------|------|-----------------------------|------|
| Compliance Description                  |                       | Data  | Comp | liance Description          | Data |
| N/A                                     | Ramp Length (in)      | 94.0  | Yes  | Ramp Slope (%)              | 7.4  |
| No                                      | Ramp Width (in)       | 47.0  | Yes  | Ramp XSlope (%)             | 1.3  |
| N/A                                     | Flare Type LT         | N/A   | N/A  | Flare Type RT               | N/A  |
| N/A                                     | Flare Slope LT (%)    | N/A   | N/A  | Flare Slope RT (%)          | N/A  |
| N/A                                     | Flare Traversable LT? | N/A   | N/A  | Flare Traversable RT?       | N/A  |
| N/A                                     | Landing Length (in)   | N/A   | N/A  | DWS Provided?               | N/A  |
| N/A                                     | Landing Width (in)    | N/A   | N/A  | DWS Contrast?               | N/A  |
| N/A                                     | Landing Slope (%)     | N/A   | N/A  | DWS Length (in)             | N/A  |
| N/A                                     | Landing X Slope (%)   | N/A   | N/A  | DWS Full Width?             | N/A  |
| N/A                                     | Landing Curb? (Y/N)   | N/A   | N/A  | DWS Offset (in)             | N/A  |
| N/A                                     | Shared Landing?       | N/A   |      |                             |      |
| N/A                                     | Gutter Ponding?       | Yes   | N/A  | Gutter Slope (%)            | N/A  |
| N/A                                     | Gutter Lip Ht (in)    | N/A   | N/A  | Gutter X Slope (%)          | N/A  |
| N/A                                     | Painted X Walk1?      | Yes   | N/A  | Painted X Walk2?            | N/A  |
|                                         | X Walk 1 Direction    | To NE |      | X Walk 2 Direction          | N/A  |
| N/A                                     | X Walk 1 Width (in)   | 118.5 | N/A  | X Walk 2 Width (in)         | N/A  |
|                                         | X Walk 1 Slope (%)    | 3.8   |      | X Walk 2 Slope (%)          | N/A  |
|                                         | X Walk 1 X Slope (%)  | 2.3   |      | X Walk 2 X Slope (%)        | N/A  |
| N/A                                     | Ramp inside XWalk1?   | Yes   | N/A  | Ramp inside XWalk2?         | N/A  |
|                                         | Road Slope (%)        | N/A   | N/A  | Clear Space?                | N/A  |
|                                         | Road X Slope (%)      | N/A   | N/A  | Clear Space to XWalk (in)   | N/A  |
| N/A                                     | Any Obstructions?     | N/A   | N/A  | Storm Grate/Utility Hazard? | N/A  |
|                                         | Obstruction Type      |       |      | Storm Grate/Utility Type    |      |
|                                         |                       | N/A   |      |                             | N/A  |
|                                         |                       |       | Yes  | Surface Condition? (G/P)    | Good |