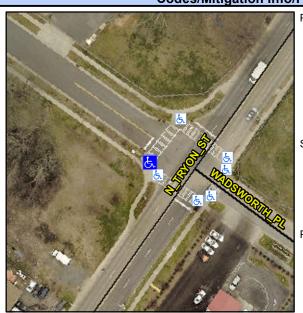

## Access Compliance Report Public Rights-of-Way (Curb Ramps)

Intersection ID: 11265 Main Street: N\_TRYON\_ST Cross Street: WADSWORTH\_PL Location: W

ADA ID: 80A7DCE5004A Ramp Type: Perp Initial Pass/Fail: Fail Overall Compliance: No Severity Score: 8.75

## Field Measurements/Component Compliance

Street 1 Name

WADSWORTH PL
Stop Condition-Street 2

Signal
Street 2 Name

N/A
Stop Condition-Street 1

N/A

Total Cost: \$ 1850.00

| Field Measurements/Component Compliance |                       |       |      |                             |      |
|-----------------------------------------|-----------------------|-------|------|-----------------------------|------|
| Compliance Description                  |                       | Data  | Comp | liance Description          | Data |
| N/A                                     | Ramp Length (in)      | 94.0  | Yes  | Ramp Slope (%)              | 7.4  |
| No                                      | Ramp Width (in)       | 47.0  | Yes  | Ramp XSlope (%)             | 1.3  |
| N/A                                     | Flare Type LT         | N/A   | N/A  | Flare Type RT               | N/A  |
| N/A                                     | Flare Slope LT (%)    | N/A   | N/A  | Flare Slope RT (%)          | N/A  |
| N/A                                     | Flare Traversable LT? | N/A   | N/A  | Flare Traversable RT?       | N/A  |
| N/A                                     | Landing Length (in)   | N/A   | N/A  | DWS Provided?               | N/A  |
| N/A                                     | Landing Width (in)    | N/A   | N/A  | DWS Contrast?               | N/A  |
| N/A                                     | Landing Slope (%)     | N/A   | N/A  | DWS Length (in)             | N/A  |
| N/A                                     | Landing X Slope (%)   | N/A   | N/A  | DWS Full Width?             | N/A  |
| N/A                                     | Landing Curb? (Y/N)   | N/A   | N/A  | DWS Offset (in)             | N/A  |
| N/A                                     | Shared Landing?       | N/A   |      |                             |      |
| N/A                                     | Gutter Ponding?       | Yes   | N/A  | Gutter Slope (%)            | N/A  |
| N/A                                     | Gutter Lip Ht (in)    | N/A   | N/A  | Gutter X Slope (%)          | N/A  |
| N/A                                     | Painted X Walk1?      | Yes   | N/A  | Painted X Walk2?            | N/A  |
|                                         | X Walk 1 Direction    | To NE |      | X Walk 2 Direction          | N/A  |
| N/A                                     | X Walk 1 Width (in)   | 118.5 | N/A  | X Walk 2 Width (in)         | N/A  |
|                                         | X Walk 1 Slope (%)    | 3.8   |      | X Walk 2 Slope (%)          | N/A  |
|                                         | X Walk 1 X Slope (%)  | 2.3   |      | X Walk 2 X Slope (%)        | N/A  |
| N/A                                     | Ramp inside XWalk1?   | Yes   | N/A  | Ramp inside XWalk2?         | N/A  |
|                                         | Road Slope (%)        | N/A   | N/A  | Clear Space?                | N/A  |
|                                         | Road X Slope (%)      | N/A   | N/A  | Clear Space to XWalk (in)   | N/A  |
| N/A                                     | Any Obstructions?     | N/A   | N/A  | Storm Grate/Utility Hazard? | N/A  |
|                                         | Obstruction Type      |       |      | Storm Grate/Utility Type    |      |
|                                         |                       | N/A   |      |                             | N/A  |
|                                         |                       |       | Yes  | Surface Condition? (G/P)    | Good |