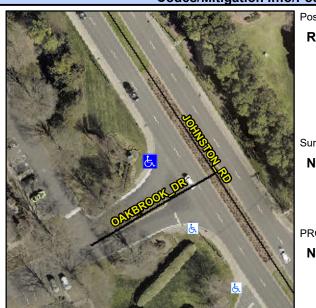

## **Access Compliance Report Public Rights-of-Way** (Curb Ramps)

Intersection ID: 25251 Main Street: JOHNSTON\_RD Cross Street: OAKBROOK\_DR Location: NW **Overall Compliance: No** ADA ID: 80A848256654 Ramp Type: Perp Initial Pass/Fail: Fail **Severity Score:** 25