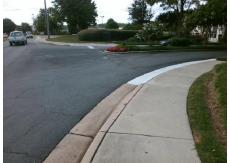

## **Access Compliance Report Public Rights-of-Way** (Curb Ramps)

Intersection ID: 25251 Main Street: JOHNSTON\_RD Cross Street: OAKBROOK\_DR Location: NW **Overall Compliance: No** ADA ID: 80A848256654 Ramp Type: Perp Initial Pass/Fail: Fail **Severity Score:** 25

## **Codes/Mitigation Info/Possible Solution**

Street 1 Name OAKBROOK DR Stop Condition-Street 2 StopSign Street 2 Name N/A Stop Condition-Street 1 N/A

| Possible Solutions:           |
|-------------------------------|
| Remove & Replace Entire Ramp. |
|                               |
|                               |
|                               |
|                               |
| Surveyor Notes:               |
| N/A                           |
| N/A                           |
|                               |
|                               |
| PROW/ADA:                     |
| Not Found, R304.2.2, R304.5.3 |
|                               |
|                               |
|                               |
|                               |