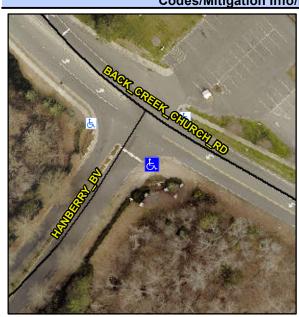

## Access Compliance Report Public Rights-of-Way (Curb Ramps)

Intersection ID: 5566 Main Street: HANBERRY\_BV Cross Street: BACK\_CREEK\_CHURCH\_RD Location: S

ADA ID: 80A9B3009B6D Ramp Type: PerpDiag Initial Pass/Fail: Fail Overall Compliance: No Severity Score: 8.75

## Field Measurements/Component Compliance

Street 1 Name
Stop Condition-Street 2
Street 2 Name
Stop Condition-Street 1

BACK CREEK CHURCH RD None HANBERRY BV StopSign Possible Solutions:

Remove & Replace Curb Ramp With Two New Directional Ramps or Equivalent.