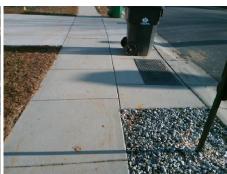

## Access Compliance Report Public Rights-of-Way (Curb Ramps)

Intersection ID: 31461Main Street:SENEY\_DRCross Street:SKIP\_STONE\_DRLocation:NADA ID: 80AA1664955ARamp Type:PerpInitial Pass/Fail:FailOverall Compliance:NoSeverity Score:10

Total Cost:

1850.00

| Field Measurements/Component Compliance |                       |       |      |        |                       |      |  |  |
|-----------------------------------------|-----------------------|-------|------|--------|-----------------------|------|--|--|
| Compliance Description Data             |                       | Data  | Comp | liance | Description           | Data |  |  |
| N/A                                     | Ramp Length (in)      | 48.0  | Yes  | Ramp   | Slope (%)             | 7.2  |  |  |
| No                                      | Ramp Width (in)       | 47.0  | No   | Ramp   | XSlope (%)            | 2.9  |  |  |
| N/A                                     | Flare Type LT         | N/A   | N/A  | Flare  | Type RT               | N/A  |  |  |
| N/A                                     | Flare Slope LT (%)    | N/A   | N/A  | Flare  | Slope RT (%)          | N/A  |  |  |
| N/A                                     | Flare Traversable LT? | N/A   | N/A  | Flare  | Traversable RT?       | N/A  |  |  |
| N/A                                     | Landing Length (in)   | N/A   | N/A  | DWS    | Provided?             | N/A  |  |  |
| N/A                                     | Landing Width (in)    | N/A   | N/A  | DWS    | Contrast?             | N/A  |  |  |
| N/A                                     | Landing Slope (%)     | N/A   | N/A  | DWS    | Length (in)           | N/A  |  |  |
| N/A                                     | Landing X Slope (%)   | N/A   | N/A  | DWS    | Full Width?           | N/A  |  |  |
| N/A                                     | Landing Curb? (Y/N)   | N/A   | N/A  | DWS    | Offset (in)           | N/A  |  |  |
| N/A                                     | Shared Landing?       | N/A   |      |        |                       |      |  |  |
| N/A                                     | Gutter Ponding?       | N/A   | N/A  | Gutte  | r Slope (%)           | N/A  |  |  |
| N/A                                     | Gutter Lip Ht (in)    | N/A   | N/A  | Gutte  | r X Slope (%)         | N/A  |  |  |
| N/A                                     | Painted X Walk1?      | No    | N/A  | Paint  | ed X Walk2?           | N/A  |  |  |
|                                         | X Walk 1 Direction    | To SE |      | X Wa   | lk 2 Direction        | N/A  |  |  |
| N/A                                     | X Walk 1 Width (in)   | N/A   | N/A  | X Wa   | lk 2 Width (in)       | N/A  |  |  |
|                                         | X Walk 1 Slope (%)    | 5.0   |      | X Wa   | lk 2 Slope (%)        | N/A  |  |  |
|                                         | X Walk 1 X Slope (%)  | 2.5   |      | X Wa   | lk 2 X Slope (%)      | N/A  |  |  |
| N/A                                     | Ramp inside XWalk1?   | N/A   | N/A  | Ramp   | inside XWalk2?        | N/A  |  |  |
|                                         | Road Slope (%)        | N/A   | N/A  | Clear  | Space?                | N/A  |  |  |
|                                         | Road X Slope (%)      | N/A   | N/A  | Clear  | Space to XWalk (in)   | N/A  |  |  |
| N/A                                     | Any Obstructions?     | N/A   | N/A  | Storm  | Grate/Utility Hazard? | N/A  |  |  |
|                                         | Obstruction Type      |       |      | Storm  | Grate/Utility Type    |      |  |  |
|                                         |                       | N/A   |      |        |                       | N/A  |  |  |
|                                         |                       |       | Yes  | Surfa  | ce Condition? (G/P)   | Good |  |  |