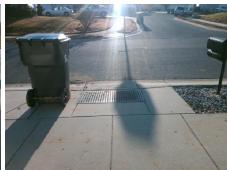

## Access Compliance Report Public Rights-of-Way (Curb Ramps)

Intersection ID: 31461Main Street:SENEY\_DRCross Street:SKIP\_STONE\_DRLocation:NADA ID: 80AA1664955ARamp Type:PerpInitial Pass/Fail:FailOverall Compliance:NoSeverity Score:10

Total Cost:

1850.00

| Field Measurements/Component Compliance |                       |       |      |        |                       |      |  |  |
|-----------------------------------------|-----------------------|-------|------|--------|-----------------------|------|--|--|
| Compliance Description Data             |                       | Data  | Comp | liance | Description           | Data |  |  |
| N/A                                     | Ramp Length (in)      | 48.0  | Yes  | Ramp   | Slope (%)             | 7.2  |  |  |
| No                                      | Ramp Width (in)       | 47.0  | No   | Ramp   | XSlope (%)            | 2.9  |  |  |
| N/A                                     | Flare Type LT         | N/A   | N/A  | Flare  | Type RT               | N/A  |  |  |
| N/A                                     | Flare Slope LT (%)    | N/A   | N/A  | Flare  | Slope RT (%)          | N/A  |  |  |
| N/A                                     | Flare Traversable LT? | N/A   | N/A  | Flare  | Traversable RT?       | N/A  |  |  |
| N/A                                     | Landing Length (in)   | N/A   | N/A  | DWS    | Provided?             | N/A  |  |  |
| N/A                                     | Landing Width (in)    | N/A   | N/A  | DWS    | Contrast?             | N/A  |  |  |
| N/A                                     | Landing Slope (%)     | N/A   | N/A  | DWS    | Length (in)           | N/A  |  |  |
| N/A                                     | Landing X Slope (%)   | N/A   | N/A  | DWS    | Full Width?           | N/A  |  |  |
| N/A                                     | Landing Curb? (Y/N)   | N/A   | N/A  | DWS    | Offset (in)           | N/A  |  |  |
| N/A                                     | Shared Landing?       | N/A   |      |        |                       |      |  |  |
| N/A                                     | Gutter Ponding?       | N/A   | N/A  | Gutte  | r Slope (%)           | N/A  |  |  |
| N/A                                     | Gutter Lip Ht (in)    | N/A   | N/A  | Gutte  | r X Slope (%)         | N/A  |  |  |
| N/A                                     | Painted X Walk1?      | No    | N/A  | Paint  | ed X Walk2?           | N/A  |  |  |
|                                         | X Walk 1 Direction    | To SE |      | X Wa   | lk 2 Direction        | N/A  |  |  |
| N/A                                     | X Walk 1 Width (in)   | N/A   | N/A  | X Wa   | lk 2 Width (in)       | N/A  |  |  |
|                                         | X Walk 1 Slope (%)    | 5.0   |      | X Wa   | lk 2 Slope (%)        | N/A  |  |  |
|                                         | X Walk 1 X Slope (%)  | 2.5   |      | X Wa   | lk 2 X Slope (%)      | N/A  |  |  |
| N/A                                     | Ramp inside XWalk1?   | N/A   | N/A  | Ramp   | inside XWalk2?        | N/A  |  |  |
|                                         | Road Slope (%)        | N/A   | N/A  | Clear  | Space?                | N/A  |  |  |
|                                         | Road X Slope (%)      | N/A   | N/A  | Clear  | Space to XWalk (in)   | N/A  |  |  |
| N/A                                     | Any Obstructions?     | N/A   | N/A  | Storm  | Grate/Utility Hazard? | N/A  |  |  |
|                                         | Obstruction Type      |       |      | Storm  | Grate/Utility Type    |      |  |  |
|                                         |                       | N/A   |      |        |                       | N/A  |  |  |
|                                         |                       |       | Yes  | Surfa  | ce Condition? (G/P)   | Good |  |  |