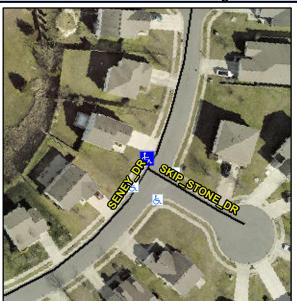

## Access Compliance Report Public Rights-of-Way (Curb Ramps)

Intersection ID: 31461Main Street:SENEY\_DRCross Street:SKIP\_STONE\_DRLocation:NADA ID: 80AA1664955ARamp Type:PerpInitial Pass/Fail:FailOverall Compliance:NoSeverity Score:10