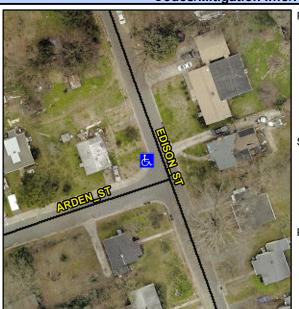

## **Access Compliance Report Public Rights-of-Way** (Curb Ramps)

Intersection ID: 9209 Main Street: ARDEN ST **Cross Street: EDISON\_ST** Location: NW **ADA ID: 80AF7C0FD0CE** Ramp Type: Para Initial Pass/Fail: Fail **Overall Compliance: No Severity Score:** 22.5