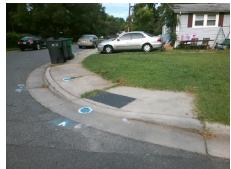

**Codes/Mitigation Info/Possible Solution** 

**EDISON ST** Street 1 Name Stop Condition-Street 1 None Street 2 Name N/A Stop Condition-Street 2 N/A Possible Solutions: Remove & Replace Entire Ramp. Surveyor Notes: RT RP < 5%, NO RT SW PROW/ADA: R304.5.1, R304.3.2, R304.5.3

Total Cost: 1600.00

| Field Measurements/Component Compliance |                      |      |                        |                             |      |
|-----------------------------------------|----------------------|------|------------------------|-----------------------------|------|
| Compliance Description                  |                      | Data | Compliance Description |                             | Data |
| N/A                                     | Ramp Length LT (in)  | 52.0 | N/A                    | Ramp Length RT (in)         | 60.0 |
| Yes                                     | Ramp Width LT (in)   | 60.0 | No                     | Ramp Width RT (in)          | 39.0 |
| No                                      | Ramp Slope LT (%)    | 8.5  | Yes                    | Ramp Slope RT (%)           | 4.9  |
| No                                      | Ramp XSlope LT (%)   | 4.4  | No                     | Ramp XSlope RT (%)          | 2.6  |
| N/A                                     | Landing Length (in)  | N/A  | N/A                    | DWS Provided?               | N/A  |
| N/A                                     | Landing Width (in)   | N/A  | N/A                    | DWS Contrast?               | N/A  |
| N/A                                     | Landing Slope (%)    | N/A  | N/A                    | DWS Length (in)             | N/A  |
| N/A                                     | Landing X Slope (%)  | N/A  | N/A                    | DWS Full Width?             | N/A  |
| N/A                                     | Landing Curb? (Y/N)  | N/A  | N/A                    | DWS Offset (in)             | N/A  |
| N/A                                     | Shared Landing?      | N/A  |                        |                             |      |
| N/A                                     | Gutter Ponding?      | N/A  | N/A                    | Gutter Slope (%)            | N/A  |
| N/A                                     | Gutter Lip Ht (in)   | N/A  | N/A                    | Gutter X Slope (%)          | N/A  |
| N/A                                     | Painted X Walk1?     | No   | N/A                    | Painted X Walk2?            | N/A  |
|                                         | X Walk 1 Direction   | To E |                        | X Walk 2 Direction          | N/A  |
| N/A                                     | X Walk 1 Width (in)  | N/A  | N/A                    | X Walk 2 Width (in)         | N/A  |
|                                         | X Walk 1 Slope (%)   | 2.7  |                        | X Walk 2 Slope (%)          | N/A  |
|                                         | X Walk 1 X Slope (%) | 1.9  |                        | X Walk 2 X Slope (%)        | N/A  |
| N/A                                     | Ramp inside XWalk1?  | N/A  | N/A                    | Ramp inside XWalk2?         | N/A  |
|                                         | Road Slope (%)       | N/A  | N/A                    | Clear Space?                | N/A  |
|                                         | Road X Slope (%)     | N/A  | N/A                    | Clear Space to XWalk (in)   | N/A  |
| N/A                                     | Any Obstructions?    | N/A  | N/A                    | Storm Grate/Utility Hazard? | N/A  |
|                                         | Obstruction Type     |      |                        | Storm Grate/Utility Type    |      |
|                                         |                      | N/A  |                        |                             | N/A  |
|                                         |                      |      | Yes                    | Surface Condition? (G/P)    | Good |
|                                         |                      |      | N/A                    | Curb Slope (%)              | 24.9 |