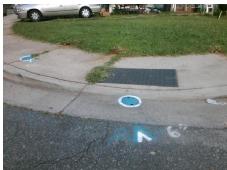

**Codes/Mitigation Info/Possible Solution** 

**EDISON ST** Street 1 Name Stop Condition-Street 1 None Street 2 Name N/A Stop Condition-Street 2 N/A Possible Solutions: Remove & Replace Entire Ramp. Surveyor Notes: RT RP < 5%, NO RT SW PROW/ADA: R304.5.1, R304.3.2, R304.5.3

Total Cost: 1600.00

| Field Measurements/Component Compliance |                      |      |                        |                             |      |
|-----------------------------------------|----------------------|------|------------------------|-----------------------------|------|
| Compliance Description                  |                      | Data | Compliance Description |                             | Data |
| N/A                                     | Ramp Length LT (in)  | 52.0 | N/A                    | Ramp Length RT (in)         | 60.0 |
| Yes                                     | Ramp Width LT (in)   | 60.0 | No                     | Ramp Width RT (in)          | 39.0 |
| No                                      | Ramp Slope LT (%)    | 8.5  | Yes                    | Ramp Slope RT (%)           | 4.9  |
| No                                      | Ramp XSlope LT (%)   | 4.4  | No                     | Ramp XSlope RT (%)          | 2.6  |
| N/A                                     | Landing Length (in)  | N/A  | N/A                    | DWS Provided?               | N/A  |
| N/A                                     | Landing Width (in)   | N/A  | N/A                    | DWS Contrast?               | N/A  |
| N/A                                     | Landing Slope (%)    | N/A  | N/A                    | DWS Length (in)             | N/A  |
| N/A                                     | Landing X Slope (%)  | N/A  | N/A                    | DWS Full Width?             | N/A  |
| N/A                                     | Landing Curb? (Y/N)  | N/A  | N/A                    | DWS Offset (in)             | N/A  |
| N/A                                     | Shared Landing?      | N/A  |                        |                             |      |
| N/A                                     | Gutter Ponding?      | N/A  | N/A                    | Gutter Slope (%)            | N/A  |
| N/A                                     | Gutter Lip Ht (in)   | N/A  | N/A                    | Gutter X Slope (%)          | N/A  |
| N/A                                     | Painted X Walk1?     | No   | N/A                    | Painted X Walk2?            | N/A  |
|                                         | X Walk 1 Direction   | To E |                        | X Walk 2 Direction          | N/A  |
| N/A                                     | X Walk 1 Width (in)  | N/A  | N/A                    | X Walk 2 Width (in)         | N/A  |
|                                         | X Walk 1 Slope (%)   | 2.7  |                        | X Walk 2 Slope (%)          | N/A  |
|                                         | X Walk 1 X Slope (%) | 1.9  |                        | X Walk 2 X Slope (%)        | N/A  |
| N/A                                     | Ramp inside XWalk1?  | N/A  | N/A                    | Ramp inside XWalk2?         | N/A  |
|                                         | Road Slope (%)       | N/A  | N/A                    | Clear Space?                | N/A  |
|                                         | Road X Slope (%)     | N/A  | N/A                    | Clear Space to XWalk (in)   | N/A  |
| N/A                                     | Any Obstructions?    | N/A  | N/A                    | Storm Grate/Utility Hazard? | N/A  |
|                                         | Obstruction Type     |      |                        | Storm Grate/Utility Type    |      |
|                                         |                      | N/A  |                        |                             | N/A  |
|                                         |                      |      | Yes                    | Surface Condition? (G/P)    | Good |
|                                         |                      |      | N/A                    | Curb Slope (%)              | 24.9 |