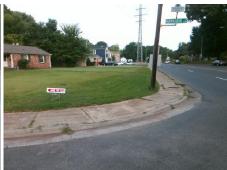

## **Access Compliance Report Public Rights-of-Way** (Curb Ramps)

Intersection ID: 19210 Main Street: TYVOLA RD Cross Street: FARMBROOK\_DR Location: SW ADA ID: 80B93AE3FAE7 Ramp Type: PerpDiag Initial Pass/Fail: Fail **Overall Compliance: No** Severity Score: 13.75

**Codes/Mitigation Info/Possible Solution** 

Street 1 Name Stop Condition-Street 2 Street 2 Name Stop Condition-Street 1 **FARMBROOK DR** StopSign **TYVOLA RD** None

Possible Solutions: Remove & Replace Curb Ramp With Two New Directional Ramps or Equivalent. Surveyor Notes: N/A PROW/ADA: Not Found, R304.2.2, R304.5.3

Total Cost: 3200.00

| Field Measurements/Component Compliance |                        |                       |       |      |                             |       |
|-----------------------------------------|------------------------|-----------------------|-------|------|-----------------------------|-------|
|                                         | Compliance Description |                       | Data  | Comp | liance Description          | Data  |
|                                         | N/A                    | Ramp Length (in)      | 60.0  | No   | Ramp Slope (%)              | 9.5   |
|                                         | Yes                    | Ramp Width (in)       | 59.0  | No   | Ramp XSlope (%)             | 3.2   |
|                                         | N/A                    | Flare Type LT         | N/A   | N/A  | Flare Type RT               | N/A   |
|                                         | N/A                    | Flare Slope LT (%)    | N/A   | N/A  | Flare Slope RT (%)          | N/A   |
|                                         | N/A                    | Flare Traversable LT? | N/A   | N/A  | Flare Traversable RT?       | N/A   |
|                                         | N/A                    | Landing Length (in)   | N/A   | N/A  | DWS Provided?               | N/A   |
|                                         | N/A                    | Landing Width (in)    | N/A   | N/A  | DWS Contrast?               | N/A   |
|                                         | N/A                    | Landing Slope (%)     | N/A   | N/A  | DWS Length (in)             | N/A   |
|                                         | N/A                    | Landing X Slope (%)   | N/A   | N/A  | DWS Full Width?             | N/A   |
|                                         | N/A                    | Landing Curb? (Y/N)   | N/A   | N/A  | DWS Offset (in)             | N/A   |
|                                         | N/A                    | Shared Landing?       | N/A   |      |                             |       |
|                                         | N/A                    | Gutter Ponding?       | N/A   | N/A  | Gutter Slope (%)            | N/A   |
|                                         | N/A                    | Gutter Lip Ht (in)    | N/A   | N/A  | Gutter X Slope (%)          | N/A   |
|                                         | N/A                    | Painted X Walk1?      | No    | N/A  | Painted X Walk2?            | No    |
|                                         |                        | X Walk 1 Direction    | To SE |      | X Walk 2 Direction          | To NE |
|                                         | N/A                    | X Walk 1 Width (in)   | N/A   | N/A  | X Walk 2 Width (in)         | N/A   |
|                                         |                        | X Walk 1 Slope (%)    | 2.0   |      | X Walk 2 Slope (%)          | 3.0   |
|                                         |                        | X Walk 1 X Slope (%)  | 2.1   |      | X Walk 2 X Slope (%)        | 2.2   |
|                                         | N/A                    | Ramp inside XWalk1?   | N/A   | N/A  | Ramp inside XWalk2?         | N/A   |
|                                         |                        | Road Slope (%)        | 1.3   | N/A  | Clear Space?                | N/A   |
|                                         |                        | Road X Slope (%)      | 3.1   | N/A  | Clear Space to XWalk (in)   | N/A   |
|                                         | N/A                    | Any Obstructions?     | N/A   | N/A  | Storm Grate/Utility Hazard? | N/A   |
|                                         |                        | Obstruction Type      |       |      | Storm Grate/Utility Type    |       |
|                                         |                        |                       | N/A   |      |                             | N/A   |
|                                         |                        |                       |       | Yes  | Surface Condition? (G/P)    | Good  |
|                                         | 1                      |                       |       |      |                             |       |