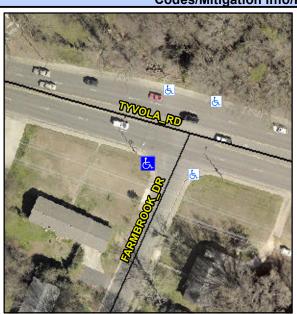

## **Access Compliance Report Public Rights-of-Way** (Curb Ramps)

Intersection ID: 19210 Main Street: TYVOLA RD Cross Street: FARMBROOK\_DR Location: SW ADA ID: 80B93AE3FAE7 Ramp Type: PerpDiag Initial Pass/Fail: Fail **Overall Compliance: No** Severity Score: 13.75

**Codes/Mitigation Info/Possible Solution** 

Street 1 Name Stop Condition-Street 2 Street 2 Name Stop Condition-Street 1 **FARMBROOK DR** StopSign **TYVOLA RD** None

Possible Solutions: Remove & Replace Curb Ramp With Two New Directional Ramps or Equivalent. Surveyor Notes: N/A PROW/ADA: Not Found, R304.2.2, R304.5.3