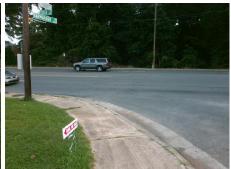

## **Access Compliance Report Public Rights-of-Way** (Curb Ramps)

Intersection ID: 19210 Main Street: TYVOLA RD Cross Street: FARMBROOK\_DR Location: SW ADA ID: 80B93AE3FAE7 Ramp Type: PerpDiag Initial Pass/Fail: Fail **Overall Compliance: No** Severity Score: 13.75

**Codes/Mitigation Info/Possible Solution** 

Street 1 Name Stop Condition-Street 2 Street 2 Name Stop Condition-Street 1 **FARMBROOK DR** StopSign **TYVOLA RD** None

Possible Solutions: Remove & Replace Curb Ramp With Two New Directional Ramps or Equivalent. Surveyor Notes: N/A PROW/ADA: Not Found, R304.2.2, R304.5.3

Total Cost: 3200.00

| Field Measurements/Component Compliance |                        |                       |       |      |                             |       |
|-----------------------------------------|------------------------|-----------------------|-------|------|-----------------------------|-------|
|                                         | Compliance Description |                       | Data  | Comp | liance Description          | Data  |
|                                         | N/A                    | Ramp Length (in)      | 60.0  | No   | Ramp Slope (%)              | 9.5   |
|                                         | Yes                    | Ramp Width (in)       | 59.0  | No   | Ramp XSlope (%)             | 3.2   |
|                                         | N/A                    | Flare Type LT         | N/A   | N/A  | Flare Type RT               | N/A   |
|                                         | N/A                    | Flare Slope LT (%)    | N/A   | N/A  | Flare Slope RT (%)          | N/A   |
|                                         | N/A                    | Flare Traversable LT? | N/A   | N/A  | Flare Traversable RT?       | N/A   |
|                                         | N/A                    | Landing Length (in)   | N/A   | N/A  | DWS Provided?               | N/A   |
|                                         | N/A                    | Landing Width (in)    | N/A   | N/A  | DWS Contrast?               | N/A   |
|                                         | N/A                    | Landing Slope (%)     | N/A   | N/A  | DWS Length (in)             | N/A   |
|                                         | N/A                    | Landing X Slope (%)   | N/A   | N/A  | DWS Full Width?             | N/A   |
|                                         | N/A                    | Landing Curb? (Y/N)   | N/A   | N/A  | DWS Offset (in)             | N/A   |
|                                         | N/A                    | Shared Landing?       | N/A   |      |                             |       |
|                                         | N/A                    | Gutter Ponding?       | N/A   | N/A  | Gutter Slope (%)            | N/A   |
|                                         | N/A                    | Gutter Lip Ht (in)    | N/A   | N/A  | Gutter X Slope (%)          | N/A   |
|                                         | N/A                    | Painted X Walk1?      | No    | N/A  | Painted X Walk2?            | No    |
|                                         |                        | X Walk 1 Direction    | To SE |      | X Walk 2 Direction          | To NE |
|                                         | N/A                    | X Walk 1 Width (in)   | N/A   | N/A  | X Walk 2 Width (in)         | N/A   |
|                                         |                        | X Walk 1 Slope (%)    | 2.0   |      | X Walk 2 Slope (%)          | 3.0   |
|                                         |                        | X Walk 1 X Slope (%)  | 2.1   |      | X Walk 2 X Slope (%)        | 2.2   |
|                                         | N/A                    | Ramp inside XWalk1?   | N/A   | N/A  | Ramp inside XWalk2?         | N/A   |
|                                         |                        | Road Slope (%)        | 1.3   | N/A  | Clear Space?                | N/A   |
|                                         |                        | Road X Slope (%)      | 3.1   | N/A  | Clear Space to XWalk (in)   | N/A   |
|                                         | N/A                    | Any Obstructions?     | N/A   | N/A  | Storm Grate/Utility Hazard? | N/A   |
|                                         |                        | Obstruction Type      |       |      | Storm Grate/Utility Type    |       |
|                                         |                        |                       | N/A   |      |                             | N/A   |
|                                         |                        |                       |       | Yes  | Surface Condition? (G/P)    | Good  |
|                                         | 1                      |                       |       |      |                             |       |