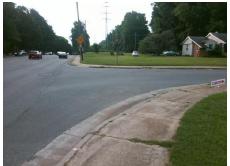

## **Access Compliance Report Public Rights-of-Way** (Curb Ramps)

Intersection ID: 19210 Main Street: TYVOLA RD Cross Street: FARMBROOK\_DR Location: SW ADA ID: 80B93AE3FAE7 Ramp Type: PerpDiag Initial Pass/Fail: Fail **Overall Compliance: No** Severity Score: 13.75

**Codes/Mitigation Info/Possible Solution** 

Street 1 Name Stop Condition-Street 2 Street 2 Name Stop Condition-Street 1 **FARMBROOK DR** StopSign **TYVOLA RD** None

Possible Solutions: Remove & Replace Curb Ramp With Two New Directional Ramps or Equivalent. Surveyor Notes: N/A PROW/ADA: Not Found, R304.2.2, R304.5.3

Total Cost: 3200.00

| Field Measurements/Component Compliance |                        |                       |       |      |                             |       |
|-----------------------------------------|------------------------|-----------------------|-------|------|-----------------------------|-------|
|                                         | Compliance Description |                       | Data  | Comp | liance Description          | Data  |
|                                         | N/A                    | Ramp Length (in)      | 60.0  | No   | Ramp Slope (%)              | 9.5   |
|                                         | Yes                    | Ramp Width (in)       | 59.0  | No   | Ramp XSlope (%)             | 3.2   |
|                                         | N/A                    | Flare Type LT         | N/A   | N/A  | Flare Type RT               | N/A   |
|                                         | N/A                    | Flare Slope LT (%)    | N/A   | N/A  | Flare Slope RT (%)          | N/A   |
|                                         | N/A                    | Flare Traversable LT? | N/A   | N/A  | Flare Traversable RT?       | N/A   |
|                                         | N/A                    | Landing Length (in)   | N/A   | N/A  | DWS Provided?               | N/A   |
|                                         | N/A                    | Landing Width (in)    | N/A   | N/A  | DWS Contrast?               | N/A   |
|                                         | N/A                    | Landing Slope (%)     | N/A   | N/A  | DWS Length (in)             | N/A   |
|                                         | N/A                    | Landing X Slope (%)   | N/A   | N/A  | DWS Full Width?             | N/A   |
|                                         | N/A                    | Landing Curb? (Y/N)   | N/A   | N/A  | DWS Offset (in)             | N/A   |
|                                         | N/A                    | Shared Landing?       | N/A   |      |                             |       |
|                                         | N/A                    | Gutter Ponding?       | N/A   | N/A  | Gutter Slope (%)            | N/A   |
|                                         | N/A                    | Gutter Lip Ht (in)    | N/A   | N/A  | Gutter X Slope (%)          | N/A   |
|                                         | N/A                    | Painted X Walk1?      | No    | N/A  | Painted X Walk2?            | No    |
|                                         |                        | X Walk 1 Direction    | To SE |      | X Walk 2 Direction          | To NE |
|                                         | N/A                    | X Walk 1 Width (in)   | N/A   | N/A  | X Walk 2 Width (in)         | N/A   |
|                                         |                        | X Walk 1 Slope (%)    | 2.0   |      | X Walk 2 Slope (%)          | 3.0   |
|                                         |                        | X Walk 1 X Slope (%)  | 2.1   |      | X Walk 2 X Slope (%)        | 2.2   |
|                                         | N/A                    | Ramp inside XWalk1?   | N/A   | N/A  | Ramp inside XWalk2?         | N/A   |
|                                         |                        | Road Slope (%)        | 1.3   | N/A  | Clear Space?                | N/A   |
|                                         |                        | Road X Slope (%)      | 3.1   | N/A  | Clear Space to XWalk (in)   | N/A   |
|                                         | N/A                    | Any Obstructions?     | N/A   | N/A  | Storm Grate/Utility Hazard? | N/A   |
|                                         |                        | Obstruction Type      |       |      | Storm Grate/Utility Type    |       |
|                                         |                        |                       | N/A   |      |                             | N/A   |
|                                         |                        |                       |       | Yes  | Surface Condition? (G/P)    | Good  |
|                                         | 1                      |                       |       |      |                             |       |