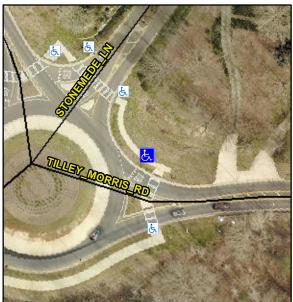

## Access Compliance Report Public Rights-of-Way (Curb Ramps)

Intersection ID: 27325 Main Street: TILLEY\_MORRIS\_RD Cross Street: N/A Location: E

ADA ID: 80C63C8A839E Ramp Type: Perp Initial Pass/Fail: Fail Overall Compliance: No Severity Score: 1.25

Street 1 Name
TILLEY MORRIS RD
Stop Condition-Street 2
Street 2 Name
N/A
Stop Condition-Street 1
N/A

| /Possible Solution  |             |      | Field Measurements/Component Compliance |       |        |                             |      |  |
|---------------------|-------------|------|-----------------------------------------|-------|--------|-----------------------------|------|--|
| Possible Solutions: |             | Comp | Diance Description                      | Data  | Compli | ance Description            | Data |  |
| Remove & Replace En | itire Ramp. | N/A  | Ramp Length (in)                        | 96.0  | Yes    | Ramp Slope (%)              | 8.0  |  |
|                     | -           | Yes  | Ramp Width (in)                         | 115.0 | No     | Ramp XSlope (%)             | 3.9  |  |
|                     |             | N/A  | Flare Type LT                           | N/A   | N/A    | Flare Type RT               | N/A  |  |
|                     |             | N/A  | Flare Slope LT (%)                      | N/A   | N/A    | Flare Slope RT (%)          | N/A  |  |
|                     |             | N/A  | Flare Traversable LT?                   | N/A   | N/A    | Flare Traversable RT?       | N/A  |  |
|                     |             | N/A  | Landing Length (in)                     | N/A   | N/A    | DWS Provided?               | N/A  |  |
| Surveyor Notes:     |             | N/A  | Landing Width (in)                      | N/A   | N/A    | DWS Contrast?               | N/A  |  |
| N/A                 |             | N/A  | Landing Slope (%)                       | N/A   | N/A    | DWS Length (in)             | N/A  |  |
|                     |             | N/A  | Landing X Slope (%)                     | N/A   | N/A    | DWS Full Width?             | N/A  |  |
|                     |             | N/A  | Landing Curb? (Y/N)                     | N/A   | N/A    | DWS Offset (in)             | N/A  |  |
|                     |             | N/A  | Shared Landing?                         | N/A   |        |                             |      |  |
| PROW/ADA:           |             | N/A  | Gutter Ponding?                         | N/A   | N/A    | Gutter Slope (%)            | N/A  |  |
| R304.5.3            |             | N/A  | Gutter Lip Ht (in)                      | N/A   | N/A    | Gutter X Slope (%)          | N/A  |  |
|                     |             | N/A  | Painted X Walk1?                        | Yes   | N/A    | Painted X Walk2?            | N/A  |  |
|                     |             |      | X Walk 1 Direction                      | To S  |        | X Walk 2 Direction          | N/A  |  |
|                     |             | N/A  | X Walk 1 Width (in)                     | 112.0 | N/A    | X Walk 2 Width (in)         | N/A  |  |
|                     |             |      | X Walk 1 Slope (%)                      | 1.8   |        | X Walk 2 Slope (%)          | N/A  |  |
|                     |             |      | X Walk 1 X Slope (%)                    | 2.7   |        | X Walk 2 X Slope (%)        | N/A  |  |
|                     |             | N/A  | Ramp inside XWalk1?                     | Yes   | N/A    | Ramp inside XWalk2?         | N/A  |  |
|                     |             |      | Road Slope (%)                          | N/A   | N/A    | Clear Space?                | N/A  |  |
|                     |             |      | Road X Slope (%)                        | N/A   | N/A    | Clear Space to XWalk (in)   | N/A  |  |
|                     |             | N/A  | Any Obstructions?                       | N/A   | N/A    | Storm Grate/Utility Hazard? | N/A  |  |
| Total Cost:         | \$ 1850.00  |      | Obstruction Type                        |       |        | Storm Grate/Utility Type    |      |  |
|                     |             |      |                                         | N/A   |        |                             | N/A  |  |
|                     |             |      |                                         |       | Yes    | Surface Condition? (G/P)    | Good |  |
|                     |             |      |                                         |       |        |                             |      |  |