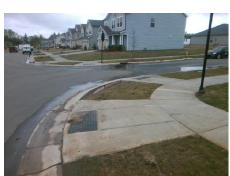

## Access Compliance Report Public Rights-of-Way (Curb Ramps)

Intersection ID: 54460 Main Street: STEELE\_MEADOW\_RD Cross Street: FLINT\_HILL\_DR Location: NE

ADA ID: 80C834204B77 Ramp Type: Perp Initial Pass/Fail: Fail Overall Compliance: No Severity Score: 21.25

Total Cost:

1850.00

| Field Measurements/Component Compliance |                       |      |      |                             |      |  |
|-----------------------------------------|-----------------------|------|------|-----------------------------|------|--|
| Comp                                    | liance Description    | Data | Comp | liance Description          | Data |  |
| N/A                                     | Ramp Length (in)      | 97.0 | No   | Ramp Slope (%)              | 9.3  |  |
| No                                      | Ramp Width (in)       | 46.0 | Yes  | Ramp XSlope (%)             | 1.2  |  |
| N/A                                     | Flare Type LT         | N/A  | N/A  | Flare Type RT               | N/A  |  |
| N/A                                     | Flare Slope LT (%)    | N/A  | N/A  | Flare Slope RT (%)          | N/A  |  |
| N/A                                     | Flare Traversable LT? | N/A  | N/A  | Flare Traversable RT?       | N/A  |  |
| N/A                                     | Landing Length (in)   | N/A  | N/A  | DWS Provided?               | N/A  |  |
| N/A                                     | Landing Width (in)    | N/A  | N/A  | DWS Contrast?               | N/A  |  |
| N/A                                     | Landing Slope (%)     | N/A  | N/A  | DWS Length (in)             | N/A  |  |
| N/A                                     | Landing X Slope (%)   | N/A  | N/A  | DWS Full Width?             | N/A  |  |
| N/A                                     | Landing Curb? (Y/N)   | N/A  | N/A  | DWS Offset (in)             | N/A  |  |
| N/A                                     | Shared Landing?       | N/A  |      |                             |      |  |
| N/A                                     | Gutter Ponding?       | N/A  | N/A  | Gutter Slope (%)            | N/A  |  |
| N/A                                     | Gutter Lip Ht (in)    | 1.0  | N/A  | Gutter X Slope (%)          | N/A  |  |
| N/A                                     | Painted X Walk1?      | No   | N/A  | Painted X Walk2?            | N/A  |  |
|                                         | X Walk 1 Direction    | To S |      | X Walk 2 Direction          | N/A  |  |
| N/A                                     | X Walk 1 Width (in)   | N/A  | N/A  | X Walk 2 Width (in)         | N/A  |  |
|                                         | X Walk 1 Slope (%)    | 1.5  |      | X Walk 2 Slope (%)          | N/A  |  |
|                                         | X Walk 1 X Slope (%)  | 2.1  |      | X Walk 2 X Slope (%)        | N/A  |  |
| N/A                                     | Ramp inside XWalk1?   | N/A  | N/A  | Ramp inside XWalk2?         | N/A  |  |
|                                         | Road Slope (%)        | N/A  | N/A  | Clear Space?                | N/A  |  |
|                                         | Road X Slope (%)      | N/A  | N/A  | Clear Space to XWalk (in)   | N/A  |  |
| N/A                                     | Any Obstructions?     | N/A  | N/A  | Storm Grate/Utility Hazard? | N/A  |  |
|                                         | Obstruction Type      |      |      | Storm Grate/Utility Type    |      |  |
|                                         |                       | N/A  |      |                             | N/A  |  |
|                                         |                       |      | Yes  | Surface Condition? (G/P)    | Good |  |