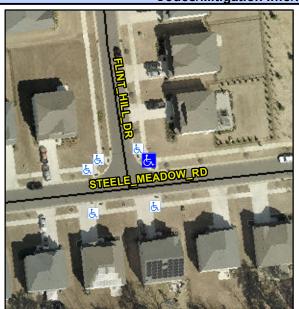

## Access Compliance Report Public Rights-of-Way (Curb Ramps)

Intersection ID: 54460 Main Street: STEELE\_MEADOW\_RD Cross Street: FLINT\_HILL\_DR Location: NE

ADA ID: 80C834204B77 Ramp Type: Perp Initial Pass/Fail: Fail Overall Compliance: No Severity Score: 21.25