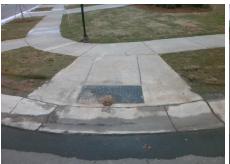

## Access Compliance Report Public Rights-of-Way (Curb Ramps)

Intersection ID: 54460 Main Street: STEELE\_MEADOW\_RD Cross Street: FLINT\_HILL\_DR Location: NE

ADA ID: 80C834204B77 Ramp Type: Perp Initial Pass/Fail: Fail Overall Compliance: No Severity Score: 21.25

Total Cost:

1850.00

| Field Measurements/Component Compliance |                       |      |      |                             |      |  |
|-----------------------------------------|-----------------------|------|------|-----------------------------|------|--|
| Comp                                    | liance Description    | Data | Comp | liance Description          | Data |  |
| N/A                                     | Ramp Length (in)      | 97.0 | No   | Ramp Slope (%)              | 9.3  |  |
| No                                      | Ramp Width (in)       | 46.0 | Yes  | Ramp XSlope (%)             | 1.2  |  |
| N/A                                     | Flare Type LT         | N/A  | N/A  | Flare Type RT               | N/A  |  |
| N/A                                     | Flare Slope LT (%)    | N/A  | N/A  | Flare Slope RT (%)          | N/A  |  |
| N/A                                     | Flare Traversable LT? | N/A  | N/A  | Flare Traversable RT?       | N/A  |  |
| N/A                                     | Landing Length (in)   | N/A  | N/A  | DWS Provided?               | N/A  |  |
| N/A                                     | Landing Width (in)    | N/A  | N/A  | DWS Contrast?               | N/A  |  |
| N/A                                     | Landing Slope (%)     | N/A  | N/A  | DWS Length (in)             | N/A  |  |
| N/A                                     | Landing X Slope (%)   | N/A  | N/A  | DWS Full Width?             | N/A  |  |
| N/A                                     | Landing Curb? (Y/N)   | N/A  | N/A  | DWS Offset (in)             | N/A  |  |
| N/A                                     | Shared Landing?       | N/A  |      |                             |      |  |
| N/A                                     | Gutter Ponding?       | N/A  | N/A  | Gutter Slope (%)            | N/A  |  |
| N/A                                     | Gutter Lip Ht (in)    | 1.0  | N/A  | Gutter X Slope (%)          | N/A  |  |
| N/A                                     | Painted X Walk1?      | No   | N/A  | Painted X Walk2?            | N/A  |  |
|                                         | X Walk 1 Direction    | To S |      | X Walk 2 Direction          | N/A  |  |
| N/A                                     | X Walk 1 Width (in)   | N/A  | N/A  | X Walk 2 Width (in)         | N/A  |  |
|                                         | X Walk 1 Slope (%)    | 1.5  |      | X Walk 2 Slope (%)          | N/A  |  |
|                                         | X Walk 1 X Slope (%)  | 2.1  |      | X Walk 2 X Slope (%)        | N/A  |  |
| N/A                                     | Ramp inside XWalk1?   | N/A  | N/A  | Ramp inside XWalk2?         | N/A  |  |
|                                         | Road Slope (%)        | N/A  | N/A  | Clear Space?                | N/A  |  |
|                                         | Road X Slope (%)      | N/A  | N/A  | Clear Space to XWalk (in)   | N/A  |  |
| N/A                                     | Any Obstructions?     | N/A  | N/A  | Storm Grate/Utility Hazard? | N/A  |  |
|                                         | Obstruction Type      |      |      | Storm Grate/Utility Type    |      |  |
|                                         |                       | N/A  |      |                             | N/A  |  |
|                                         |                       |      | Yes  | Surface Condition? (G/P)    | Good |  |