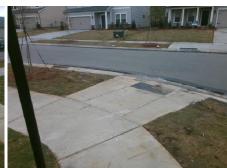

## Access Compliance Report Public Rights-of-Way (Curb Ramps)

Intersection ID: 54460 Main Street: STEELE\_MEADOW\_RD Cross Street: FLINT\_HILL\_DR Location: NE

ADA ID: 80C834204B77 Ramp Type: Perp Initial Pass/Fail: Fail Overall Compliance: No Severity Score: 21.25

Total Cost:

1850.00

| Field Measurements/Component Compliance |                       |      |      |                             |      |  |
|-----------------------------------------|-----------------------|------|------|-----------------------------|------|--|
| Comp                                    | liance Description    | Data | Comp | liance Description          | Data |  |
| N/A                                     | Ramp Length (in)      | 97.0 | No   | Ramp Slope (%)              | 9.3  |  |
| No                                      | Ramp Width (in)       | 46.0 | Yes  | Ramp XSlope (%)             | 1.2  |  |
| N/A                                     | Flare Type LT         | N/A  | N/A  | Flare Type RT               | N/A  |  |
| N/A                                     | Flare Slope LT (%)    | N/A  | N/A  | Flare Slope RT (%)          | N/A  |  |
| N/A                                     | Flare Traversable LT? | N/A  | N/A  | Flare Traversable RT?       | N/A  |  |
| N/A                                     | Landing Length (in)   | N/A  | N/A  | DWS Provided?               | N/A  |  |
| N/A                                     | Landing Width (in)    | N/A  | N/A  | DWS Contrast?               | N/A  |  |
| N/A                                     | Landing Slope (%)     | N/A  | N/A  | DWS Length (in)             | N/A  |  |
| N/A                                     | Landing X Slope (%)   | N/A  | N/A  | DWS Full Width?             | N/A  |  |
| N/A                                     | Landing Curb? (Y/N)   | N/A  | N/A  | DWS Offset (in)             | N/A  |  |
| N/A                                     | Shared Landing?       | N/A  |      |                             |      |  |
| N/A                                     | Gutter Ponding?       | N/A  | N/A  | Gutter Slope (%)            | N/A  |  |
| N/A                                     | Gutter Lip Ht (in)    | 1.0  | N/A  | Gutter X Slope (%)          | N/A  |  |
| N/A                                     | Painted X Walk1?      | No   | N/A  | Painted X Walk2?            | N/A  |  |
|                                         | X Walk 1 Direction    | To S |      | X Walk 2 Direction          | N/A  |  |
| N/A                                     | X Walk 1 Width (in)   | N/A  | N/A  | X Walk 2 Width (in)         | N/A  |  |
|                                         | X Walk 1 Slope (%)    | 1.5  |      | X Walk 2 Slope (%)          | N/A  |  |
|                                         | X Walk 1 X Slope (%)  | 2.1  |      | X Walk 2 X Slope (%)        | N/A  |  |
| N/A                                     | Ramp inside XWalk1?   | N/A  | N/A  | Ramp inside XWalk2?         | N/A  |  |
|                                         | Road Slope (%)        | N/A  | N/A  | Clear Space?                | N/A  |  |
|                                         | Road X Slope (%)      | N/A  | N/A  | Clear Space to XWalk (in)   | N/A  |  |
| N/A                                     | Any Obstructions?     | N/A  | N/A  | Storm Grate/Utility Hazard? | N/A  |  |
|                                         | Obstruction Type      |      |      | Storm Grate/Utility Type    |      |  |
|                                         |                       | N/A  |      |                             | N/A  |  |
|                                         |                       |      | Yes  | Surface Condition? (G/P)    | Good |  |