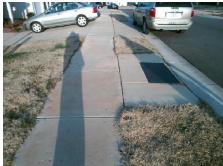

Codes/Mitigation Info/Possible Solution

Street 1 Name GRANT MARTIN DR
Stop Condition-Street 2 None
Street 2 Name N/A
Stop Condition-Street 1 N/A

| Possible Solutions:           | 9 |  |
|-------------------------------|---|--|
| Remove & Replace Entire Ramp. |   |  |
|                               | N |  |
|                               | N |  |
|                               | N |  |
|                               | N |  |
|                               | N |  |
| Surveyor Notes:               | N |  |
| N/A                           | N |  |
|                               | N |  |
|                               | N |  |
|                               | N |  |
| PROW/ADA:                     | N |  |
| Not Found, R304.5.1, R304.5.3 | N |  |
|                               | N |  |
|                               |   |  |
|                               | N |  |
|                               |   |  |
|                               |   |  |

| Total Cost: | \$<br>1850.00 |
|-------------|---------------|
|             |               |

| Field Measurements/Component Compliance |                       |       |      |                             |      |  |  |
|-----------------------------------------|-----------------------|-------|------|-----------------------------|------|--|--|
| Comp                                    | liance Description    | Data  | Comp | oliance Description         | Data |  |  |
| N/A                                     | Ramp Length (in)      | 48.0  | Yes  | Ramp Slope (%)              | 7.3  |  |  |
| No                                      | Ramp Width (in)       | 47.5  | No   | Ramp XSlope (%)             | 2.7  |  |  |
| N/A                                     | Flare Type LT         | N/A   | N/A  | Flare Type RT               | N/A  |  |  |
| N/A                                     | Flare Slope LT (%)    | N/A   | N/A  | Flare Slope RT (%)          | N/A  |  |  |
| N/A                                     | Flare Traversable LT? | N/A   | N/A  | Flare Traversable RT?       | N/A  |  |  |
| N/A                                     | Landing Length (in)   | N/A   | N/A  | DWS Provided?               | N/A  |  |  |
| N/A                                     | Landing Width (in)    | N/A   | N/A  | DWS Contrast?               | N/A  |  |  |
| N/A                                     | Landing Slope (%)     | N/A   | N/A  | DWS Length (in)             | N/A  |  |  |
| N/A                                     | Landing X Slope (%)   | N/A   | N/A  | DWS Full Width?             | N/A  |  |  |
| N/A                                     | Landing Curb? (Y/N)   | N/A   | N/A  | DWS Offset (in)             | N/A  |  |  |
| N/A                                     | Shared Landing?       | N/A   |      |                             |      |  |  |
| N/A                                     | Gutter Ponding?       | N/A   | N/A  | Gutter Slope (%)            | N/A  |  |  |
| N/A                                     | Gutter Lip Ht (in)    | N/A   | N/A  | Gutter X Slope (%)          | N/A  |  |  |
| N/A                                     | Painted X Walk1?      | No    | N/A  | Painted X Walk2?            | N/A  |  |  |
|                                         | X Walk 1 Direction    | To NE |      | X Walk 2 Direction          | N/A  |  |  |
| N/A                                     | X Walk 1 Width (in)   | N/A   | N/A  | X Walk 2 Width (in)         | N/A  |  |  |
|                                         | X Walk 1 Slope (%)    | 2.6   |      | X Walk 2 Slope (%)          | N/A  |  |  |
|                                         | X Walk 1 X Slope (%)  | 1.9   |      | X Walk 2 X Slope (%)        | N/A  |  |  |
| N/A                                     | Ramp inside XWalk1?   | N/A   | N/A  | Ramp inside XWalk2?         | N/A  |  |  |
|                                         | Road Slope (%)        | N/A   | N/A  | Clear Space?                | N/A  |  |  |
|                                         | Road X Slope (%)      | N/A   | N/A  | Clear Space to XWalk (in)   | N/A  |  |  |
| N/A                                     | Any Obstructions?     | N/A   | N/A  | Storm Grate/Utility Hazard? | N/A  |  |  |
|                                         | Obstruction Type      |       |      | Storm Grate/Utility Type    |      |  |  |
|                                         |                       | N/A   |      |                             | N/A  |  |  |
|                                         |                       |       | Yes  | Surface Condition? (G/P)    | Good |  |  |
|                                         |                       |       |      |                             |      |  |  |