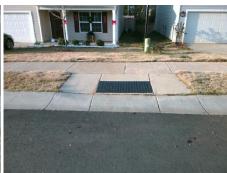

Codes/Mitigation Info/Possible Solution

Street 1 Name GRANT MARTIN DR
Stop Condition-Street 2 None
Street 2 Name N/A
Stop Condition-Street 1 N/A

| Possible Solutions:           | 9 |  |
|-------------------------------|---|--|
| Remove & Replace Entire Ramp. |   |  |
|                               | N |  |
|                               | N |  |
|                               | N |  |
|                               | N |  |
|                               | N |  |
| Surveyor Notes:               | N |  |
| N/A                           | N |  |
|                               | N |  |
|                               | N |  |
|                               | N |  |
| PROW/ADA:                     | N |  |
| Not Found, R304.5.1, R304.5.3 | N |  |
|                               | N |  |
|                               |   |  |
|                               | N |  |
|                               |   |  |
|                               |   |  |

| Total Cost: | \$<br>1850.00 |
|-------------|---------------|
|             |               |

| Field Measurements/Component Compliance |                       |       |      |                             |      |  |  |
|-----------------------------------------|-----------------------|-------|------|-----------------------------|------|--|--|
| Comp                                    | liance Description    | Data  | Comp | oliance Description         | Data |  |  |
| N/A                                     | Ramp Length (in)      | 48.0  | Yes  | Ramp Slope (%)              | 7.3  |  |  |
| No                                      | Ramp Width (in)       | 47.5  | No   | Ramp XSlope (%)             | 2.7  |  |  |
| N/A                                     | Flare Type LT         | N/A   | N/A  | Flare Type RT               | N/A  |  |  |
| N/A                                     | Flare Slope LT (%)    | N/A   | N/A  | Flare Slope RT (%)          | N/A  |  |  |
| N/A                                     | Flare Traversable LT? | N/A   | N/A  | Flare Traversable RT?       | N/A  |  |  |
| N/A                                     | Landing Length (in)   | N/A   | N/A  | DWS Provided?               | N/A  |  |  |
| N/A                                     | Landing Width (in)    | N/A   | N/A  | DWS Contrast?               | N/A  |  |  |
| N/A                                     | Landing Slope (%)     | N/A   | N/A  | DWS Length (in)             | N/A  |  |  |
| N/A                                     | Landing X Slope (%)   | N/A   | N/A  | DWS Full Width?             | N/A  |  |  |
| N/A                                     | Landing Curb? (Y/N)   | N/A   | N/A  | DWS Offset (in)             | N/A  |  |  |
| N/A                                     | Shared Landing?       | N/A   |      |                             |      |  |  |
| N/A                                     | Gutter Ponding?       | N/A   | N/A  | Gutter Slope (%)            | N/A  |  |  |
| N/A                                     | Gutter Lip Ht (in)    | N/A   | N/A  | Gutter X Slope (%)          | N/A  |  |  |
| N/A                                     | Painted X Walk1?      | No    | N/A  | Painted X Walk2?            | N/A  |  |  |
|                                         | X Walk 1 Direction    | To NE |      | X Walk 2 Direction          | N/A  |  |  |
| N/A                                     | X Walk 1 Width (in)   | N/A   | N/A  | X Walk 2 Width (in)         | N/A  |  |  |
|                                         | X Walk 1 Slope (%)    | 2.6   |      | X Walk 2 Slope (%)          | N/A  |  |  |
|                                         | X Walk 1 X Slope (%)  | 1.9   |      | X Walk 2 X Slope (%)        | N/A  |  |  |
| N/A                                     | Ramp inside XWalk1?   | N/A   | N/A  | Ramp inside XWalk2?         | N/A  |  |  |
|                                         | Road Slope (%)        | N/A   | N/A  | Clear Space?                | N/A  |  |  |
|                                         | Road X Slope (%)      | N/A   | N/A  | Clear Space to XWalk (in)   | N/A  |  |  |
| N/A                                     | Any Obstructions?     | N/A   | N/A  | Storm Grate/Utility Hazard? | N/A  |  |  |
|                                         | Obstruction Type      |       |      | Storm Grate/Utility Type    |      |  |  |
|                                         |                       | N/A   |      |                             | N/A  |  |  |
|                                         |                       |       | Yes  | Surface Condition? (G/P)    | Good |  |  |
|                                         |                       |       |      |                             |      |  |  |