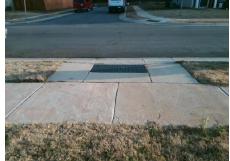

Codes/Mitigation Info/Possible Solution

Street 1 Name GRANT MARTIN DR
Stop Condition-Street 2 None
Street 2 Name N/A
Stop Condition-Street 1 N/A

| Possible Solutions:           | 9 |  |
|-------------------------------|---|--|
| Remove & Replace Entire Ramp. |   |  |
|                               | N |  |
|                               | N |  |
|                               | N |  |
|                               | N |  |
|                               | N |  |
| Surveyor Notes:               | N |  |
| N/A                           | N |  |
|                               | N |  |
|                               | N |  |
|                               | N |  |
| PROW/ADA:                     | N |  |
| Not Found, R304.5.1, R304.5.3 | N |  |
|                               | N |  |
|                               |   |  |
|                               | N |  |
|                               |   |  |
|                               |   |  |

| Total Cost: | \$<br>1850.00 |
|-------------|---------------|
|             |               |

| Field Measurements/Component Compliance |                       |       |      |                             |      |  |  |
|-----------------------------------------|-----------------------|-------|------|-----------------------------|------|--|--|
| Comp                                    | liance Description    | Data  | Comp | oliance Description         | Data |  |  |
| N/A                                     | Ramp Length (in)      | 48.0  | Yes  | Ramp Slope (%)              | 7.3  |  |  |
| No                                      | Ramp Width (in)       | 47.5  | No   | Ramp XSlope (%)             | 2.7  |  |  |
| N/A                                     | Flare Type LT         | N/A   | N/A  | Flare Type RT               | N/A  |  |  |
| N/A                                     | Flare Slope LT (%)    | N/A   | N/A  | Flare Slope RT (%)          | N/A  |  |  |
| N/A                                     | Flare Traversable LT? | N/A   | N/A  | Flare Traversable RT?       | N/A  |  |  |
| N/A                                     | Landing Length (in)   | N/A   | N/A  | DWS Provided?               | N/A  |  |  |
| N/A                                     | Landing Width (in)    | N/A   | N/A  | DWS Contrast?               | N/A  |  |  |
| N/A                                     | Landing Slope (%)     | N/A   | N/A  | DWS Length (in)             | N/A  |  |  |
| N/A                                     | Landing X Slope (%)   | N/A   | N/A  | DWS Full Width?             | N/A  |  |  |
| N/A                                     | Landing Curb? (Y/N)   | N/A   | N/A  | DWS Offset (in)             | N/A  |  |  |
| N/A                                     | Shared Landing?       | N/A   |      |                             |      |  |  |
| N/A                                     | Gutter Ponding?       | N/A   | N/A  | Gutter Slope (%)            | N/A  |  |  |
| N/A                                     | Gutter Lip Ht (in)    | N/A   | N/A  | Gutter X Slope (%)          | N/A  |  |  |
| N/A                                     | Painted X Walk1?      | No    | N/A  | Painted X Walk2?            | N/A  |  |  |
|                                         | X Walk 1 Direction    | To NE |      | X Walk 2 Direction          | N/A  |  |  |
| N/A                                     | X Walk 1 Width (in)   | N/A   | N/A  | X Walk 2 Width (in)         | N/A  |  |  |
|                                         | X Walk 1 Slope (%)    | 2.6   |      | X Walk 2 Slope (%)          | N/A  |  |  |
|                                         | X Walk 1 X Slope (%)  | 1.9   |      | X Walk 2 X Slope (%)        | N/A  |  |  |
| N/A                                     | Ramp inside XWalk1?   | N/A   | N/A  | Ramp inside XWalk2?         | N/A  |  |  |
|                                         | Road Slope (%)        | N/A   | N/A  | Clear Space?                | N/A  |  |  |
|                                         | Road X Slope (%)      | N/A   | N/A  | Clear Space to XWalk (in)   | N/A  |  |  |
| N/A                                     | Any Obstructions?     | N/A   | N/A  | Storm Grate/Utility Hazard? | N/A  |  |  |
|                                         | Obstruction Type      |       |      | Storm Grate/Utility Type    |      |  |  |
|                                         |                       | N/A   |      |                             | N/A  |  |  |
|                                         |                       |       | Yes  | Surface Condition? (G/P)    | Good |  |  |
|                                         |                       |       |      |                             |      |  |  |