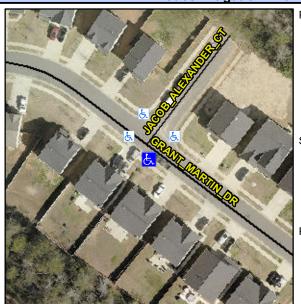

## Access Compliance Report Public Rights-of-Way (Curb Ramps)

Intersection ID: 53001 Main Street: GRANT\_MARTIN\_DR Cross Street: JACOB\_ALEXANDER\_CT Location: S

ADA ID: 80CA02B22C82 Ramp Type: Perp Initial Pass/Fail: Fail Overall Compliance: No Severity Score: 10