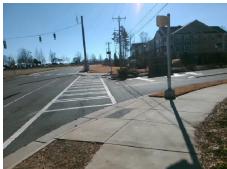

## Field Measurements/Component Compliance

Street 1 Name MADISON SQUARE DR
Stop Condition-Street 2 Signal
Street 2 Name N/A
Stop Condition-Street 1 N/A

Possible Solutions:

Remove & Replace Entire Ramp.

Surveyor Notes: