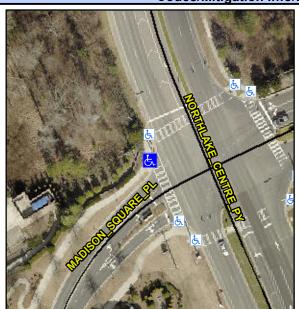

## Access Compliance Report Public Rights-of-Way (Curb Ramps)

Intersection ID: 48166 Main Street: NORTHLAKE\_MALL\_DR Cross Street: NORTHLAKE\_CENTRE\_PY Location: NW
ADA ID: 80D1A6A55C73 Ramp Type: Perp Initial Pass/Fail: Fail Overall Compliance: No Severity Score: 21.25

## Field Measurements/Component Compliance

Street 1 Name MADISON SQUARE DR
Stop Condition-Street 2 Signal
Street 2 Name N/A
Stop Condition-Street 1 N/A

Possible Solutions:

Remove & Replace Entire Ramp.

Surveyor Notes: