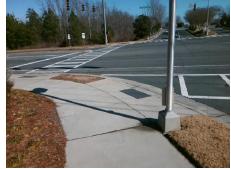

## Field Measurements/Component Compliance

Street 1 Name MADISON SQUARE DR
Stop Condition-Street 2 Signal
Street 2 Name N/A
Stop Condition-Street 1 N/A

Possible Solutions:

Remove & Replace Entire Ramp.

Surveyor Notes: