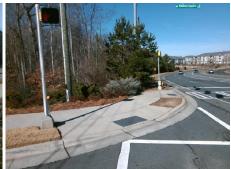

## Field Measurements/Component Compliance

Street 1 Name MADISON SQUARE DR
Stop Condition-Street 2 Signal
Street 2 Name N/A
Stop Condition-Street 1 N/A

Possible Solutions:

Remove & Replace Entire Ramp.

Surveyor Notes: