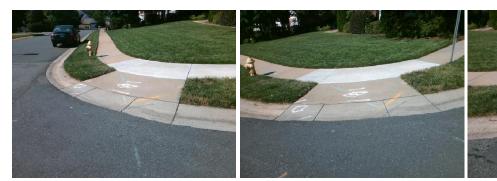

## Access Compliance Report Public Rights-of-Way (Curb Ramps)

| Intersection ID: 2591   Main Street: BEARDSLEY_DR   Cross Street: HARTFIELD_DOWNS_DR   Location:     ADA ID: 80D5A0043A88   Ramp Type: PerpDiag   Initial Pass/Fail: Fail   Overall Compliance: No   Severity Score:     Codes/Mitigation Info/Possible Solution   Field Measurements/Component Compliance   Description   Data Compliance   Description | SW<br>25<br>Data |
|----------------------------------------------------------------------------------------------------------------------------------------------------------------------------------------------------------------------------------------------------------------------------------------------------------------------------------------------------------|------------------|
| Codes/Mitigation Info/Possible Solution Field Measurements/Component Compliance                                                                                                                                                                                                                                                                          |                  |
|                                                                                                                                                                                                                                                                                                                                                          | Data             |
| Possible Solutions: Compliance Description Data Compliance Description                                                                                                                                                                                                                                                                                   | Data             |
|                                                                                                                                                                                                                                                                                                                                                          |                  |
| Remove & Replace Curb Ramp With N/A Ramp Length (in) 47.0 Yes Ramp Slope (%)                                                                                                                                                                                                                                                                             | 5.4              |
| Two New Directional Ramps or     Yes     Ramp Width (in)     48.0     No     Ramp XSlope (%)                                                                                                                                                                                                                                                             | 9.0              |
| Equivalent. N/A Flare Type LT N/A N/A Flare Type RT                                                                                                                                                                                                                                                                                                      | N/A              |
| N/A Flare Slope LT (%) N/A N/A Flare Slope RT (%)                                                                                                                                                                                                                                                                                                        | N/A              |
| N/A Flare Traversable LT? N/A N/A Flare Traversable RT?                                                                                                                                                                                                                                                                                                  | N/A              |
| N/A Landing Length (in) N/A DWS Provided?                                                                                                                                                                                                                                                                                                                | N/A              |
| Surveyor Notes: N/A Landing Width (in) N/A N/A DWS Contrast?                                                                                                                                                                                                                                                                                             | N/A              |
| BEARDS N/A Landing Width (m) N/A DWS Contrast:   N/A N/A N/A Landing Slope (%) N/A DWS Length (in)                                                                                                                                                                                                                                                       | N/A              |
| N/A Landing X Slope (%) N/A DWS Full Width?                                                                                                                                                                                                                                                                                                              | N/A              |
| N/A Landing Curb? (Y/N) N/A DWS Offset (in)                                                                                                                                                                                                                                                                                                              | N/A              |
| N/A Shared Landing? N/A                                                                                                                                                                                                                                                                                                                                  |                  |
| PROW/ADA: N/A Gutter Ponding? N/A N/A Gutter Slope (%)                                                                                                                                                                                                                                                                                                   | N/A              |
| Not Found, R304.5.3 N/A Gutter Lip Ht (in) N/A N/A Gutter X Slope (%)                                                                                                                                                                                                                                                                                    | N/A              |
| N/A Painted X Walk1? No N/A Painted X Walk2?                                                                                                                                                                                                                                                                                                             | No               |
| X Walk 1 Direction To E X Walk 2 Direction                                                                                                                                                                                                                                                                                                               | To N             |
| N/A X Walk 1 Width (in) N/A X Walk 2 Width (in)                                                                                                                                                                                                                                                                                                          | N/A              |
| Street 1 Name HARTFIELD DOWNS DR X Walk 1 Slope (%) 2.6 X Walk 2 Slope (%)                                                                                                                                                                                                                                                                               | 4.9              |
| Stop Condition-Street 2 None X Walk 1 X Slope (%) 6.0 X Walk 2 X Slope (%)                                                                                                                                                                                                                                                                               | 2.5              |
| Street 2 Name BEARDSLEY DR N/A Ramp inside XWalk1? N/A Ramp inside XWalk2?                                                                                                                                                                                                                                                                               | N/A              |
| Stop Condition-Street 1 StopSign Road Slope (%) 5.2 N/A Clear Space?                                                                                                                                                                                                                                                                                     | N/A              |
| Road X Slope (%) 2.4 N/A Clear Space to XWalk (in)                                                                                                                                                                                                                                                                                                       | N/A              |
| N/A Any Obstructions? N/A N/A Storm Grate/Utility Hazard?                                                                                                                                                                                                                                                                                                | N/A              |
| Total Cost: \$ 3200.00 Obstruction Type Storm Grate/Utility Type                                                                                                                                                                                                                                                                                         |                  |
| N/A                                                                                                                                                                                                                                                                                                                                                      | N/A              |